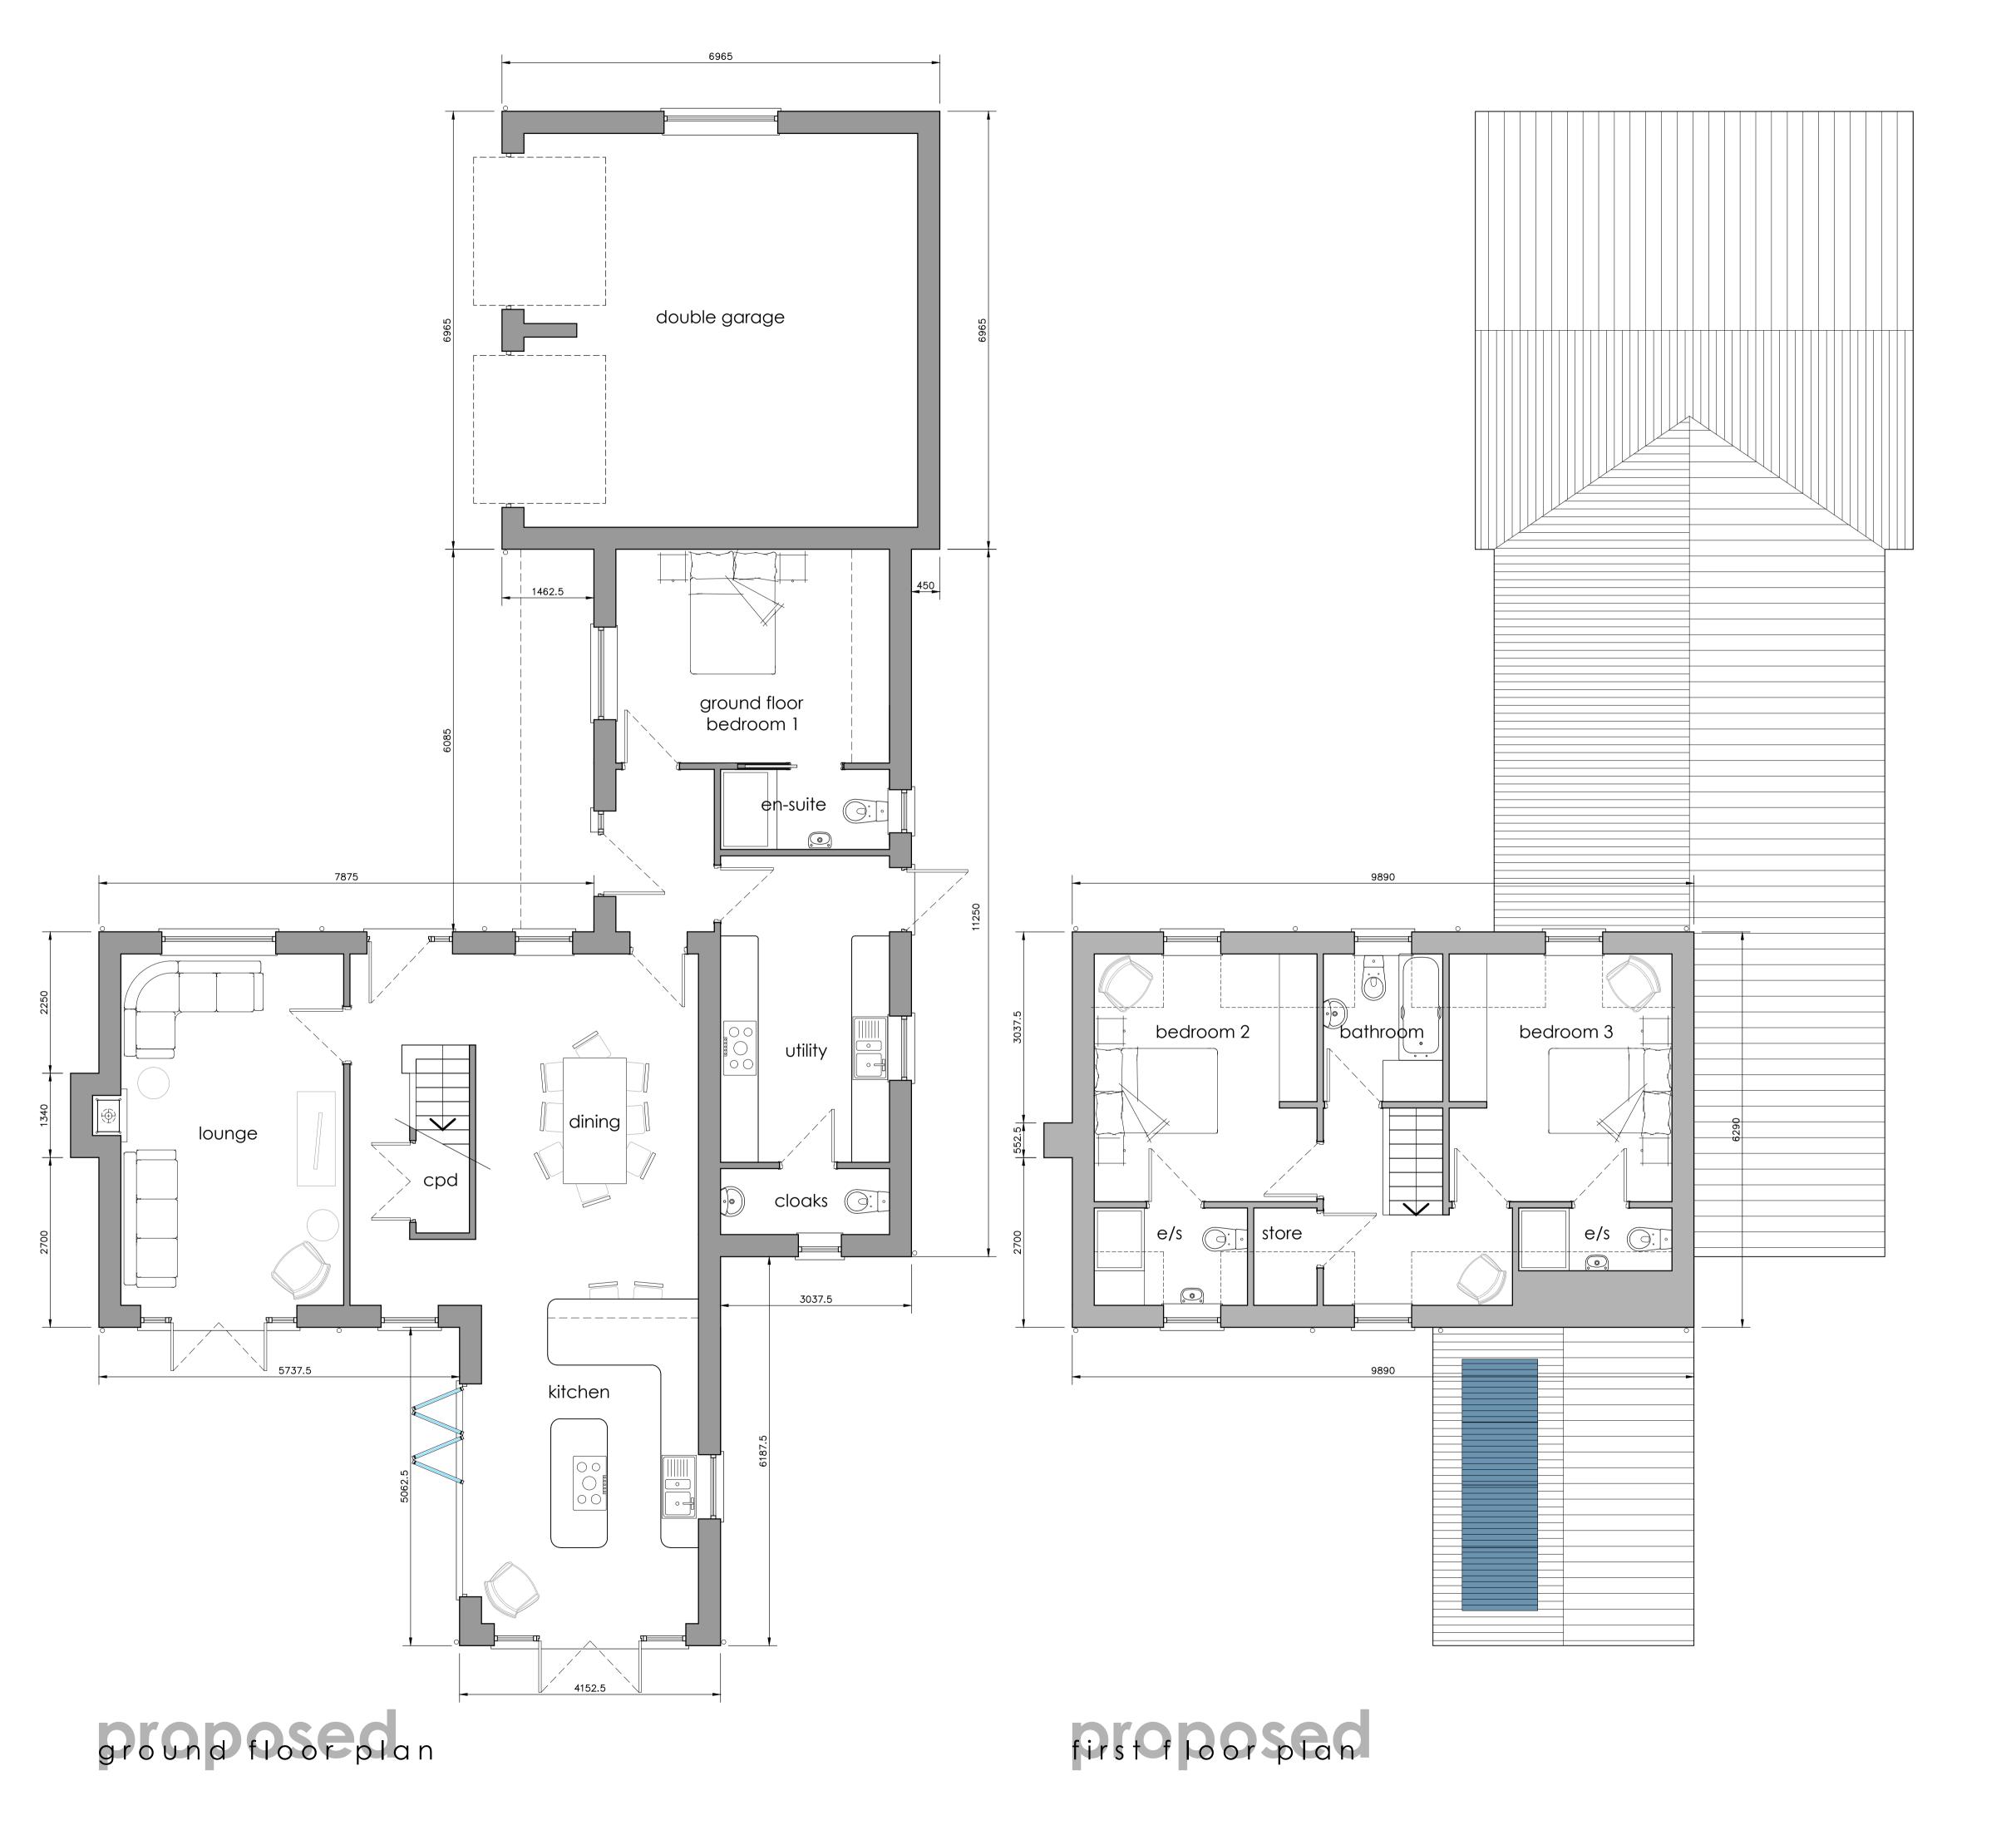

A Minor amendments & additions

14-02-2024

GRAPHIC SCALE 1:100

Mr Carl Buckle

Replacement Dwelling, Workshop/ Double Garage Extension & Associated Works

16 Shepherds Lane, Helpringham, Sleaford, Lincs

Proposed Floor & Roof Plan