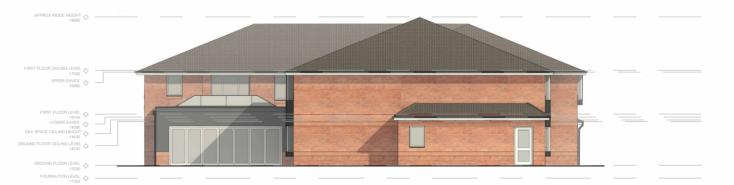

### Proposed South West Elevation 1:200

| Client:          | Country Court Care Group                                                              |        |                    |                    | Project No.                                                                       | 0312                                                                                                                                                                                                    |
|------------------|---------------------------------------------------------------------------------------|--------|--------------------|--------------------|-----------------------------------------------------------------------------------|---------------------------------------------------------------------------------------------------------------------------------------------------------------------------------------------------------|
| Project Title:   | Proposed extension and alterations to care home at Neale Court Care Home, Neale Road, |        |                    |                    | Drawing No.                                                                       | 002                                                                                                                                                                                                     |
| Lincoln, LN6 9UA |                                                                                       |        | nie, iveale ivoau, |                    | Rev:                                                                              | C Series:                                                                                                                                                                                               |
| Drawing Title:   | Proposed Elevations                                                                   |        |                    | LINESTYLE 🗮 STUDIO |                                                                                   |                                                                                                                                                                                                         |
| Status:          | Stage 3                                                                               | Size:  | A2                 |                    | 4 Pelham 0<br>Pelham F<br>Nottingham NG5<br>+44 (0)115 727 0<br>design@linestyle. | Road dimensions and levels to be checked on<br>site by the contractor. The title, copyright and<br>confidential information in this document<br>so.uk belongs to LineStyle Studio. All rights reserved. |
| Date:            | 27.02.2024                                                                            | Scale: | 1 : 200            | ଟ                  | www.linestyle.c                                                                   | <ul> <li>xo.uk You may not reproduce this document or<br/>disclose it to others without the written consent<br/>of LineStyle Studio</li> </ul>                                                          |