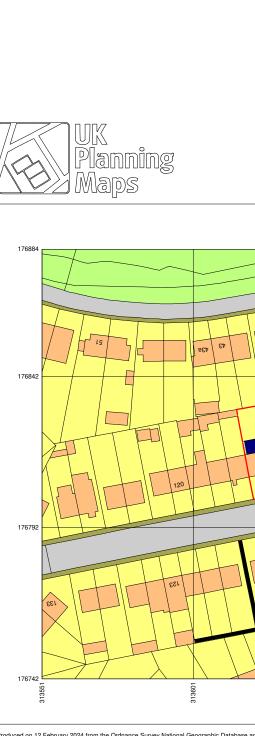

10

Produced on 12 February 2024 from the Ordnance Survey National Geographic Database and incorporating surveyed revision available at this date. This map shows the area bounded by 313551 176742,313693 176742,313693 176884,313551 176884,313551 176742 Crown copyright and database rights 2024 OS 100054135. Supplied by copla Itd trading as UKPlanningMaps.com a licensed Ordnance Survey partner (OS 100054135). Data licence expires 12 February 2025. Unique plan reference: v2e//1058088/1425372