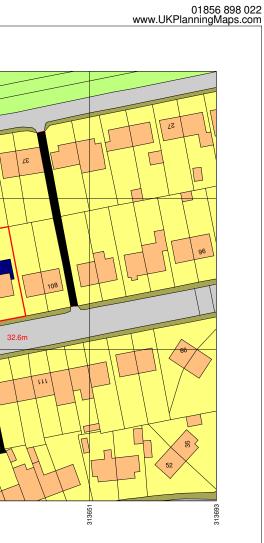

10

Produced on 12 February 2024 from the Ordnance Survey National Geographic Database and incorporating surveyed revision available at this date. This map shows the area bounded by 313551 176742,313693 176742,313693 176884,313551 176884,313551 176742 Crown copyright and database rights 2024 OS 100054135. Supplied by copla Itd trading as UKPlanningMaps.com a licensed Ordnance Survey partner (OS 100054135). Data licence expires 12 February 2025. Unique plan reference: v2e//1058088/1425372