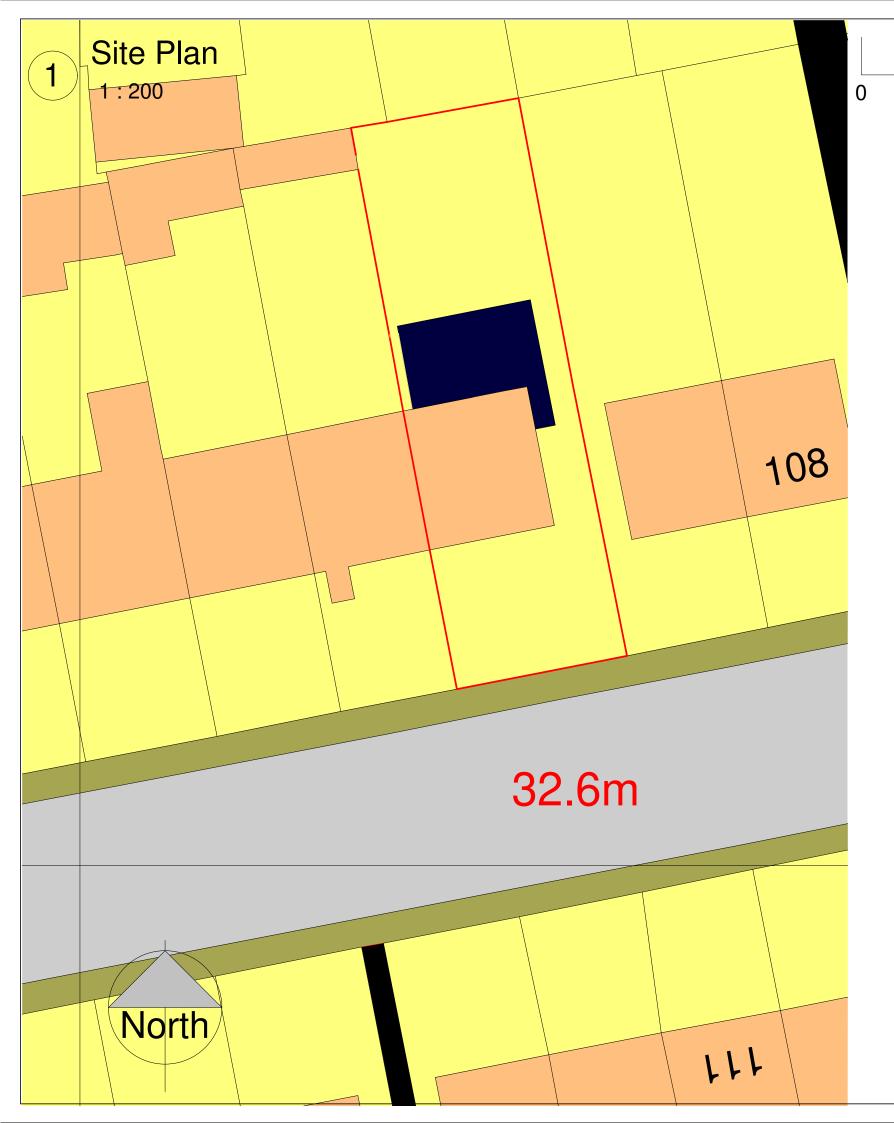

20 m

| HOSANNAHS LIMITED<br>Interior and Architectural Service Company<br>www.hosannahs.com - Britannia House, Caerphilly Business Park, CF83 3GG |          |                                                        |            |                                 |                                                            |                   |
|--------------------------------------------------------------------------------------------------------------------------------------------|----------|--------------------------------------------------------|------------|---------------------------------|------------------------------------------------------------|-------------------|
| PURPOSE                                                                                                                                    |          | FOR PLANNING PERMISSION ONLY                           |            |                                 | PROJECT NO. (PL)23                                         |                   |
| DATE                                                                                                                                       |          | 28/02/2024                                             |            | DRAWN BY: LA                    | SCALE (@ A3): As<br>indicated                              |                   |
| CLIENT:                                                                                                                                    |          | Dilini Reynolds                                        |            | DESCRIPTION:                    | Part Change of Use of MOT<br>Units to expand existing Shop |                   |
| ADDRESS:                                                                                                                                   |          | Blackmill Petrol Station, Brackmill, Bridgend CF35 6DR |            |                                 | area with side extension                                   |                   |
| PG. NO.                                                                                                                                    | NO. A104 |                                                        | PG. TITLE: | Proposed Site and Location Plan |                                                            | and Location Plan |