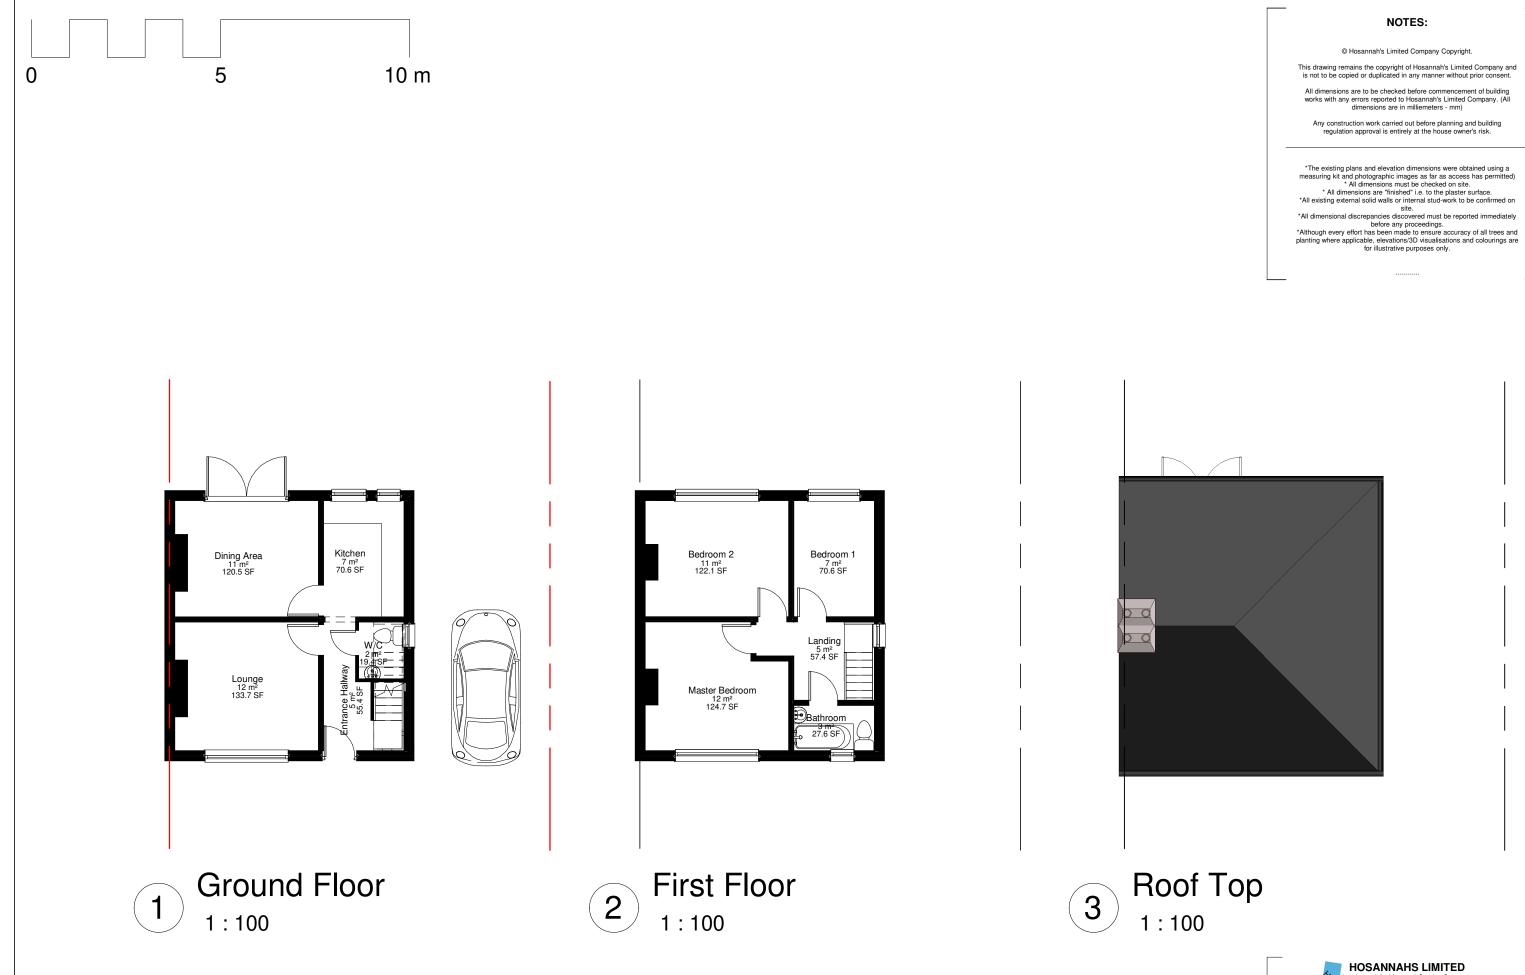

## NOTES:

© Hosannah's Limited Company Copyright.

This drawing remains the copyright of Hosannah's Limited Company and is not to be copied or duplicated in any manner without prior consent.

All dimensions are to be checked before commencement of building works with any errors reported to Hosannah's Limited Company. (All dimensions are in milliemeters - mm)

Any construction work carried out before planning and building regulation approval is entirely at the house owner's risk.

| HOSANNAHS LIMITED<br>Interior and Architectural Service Company<br>www.hosannahs.com - Britannia House, Caerphilly Business Park, CF83 3GG |             |                                        |                |                                   |                                        |
|--------------------------------------------------------------------------------------------------------------------------------------------|-------------|----------------------------------------|----------------|-----------------------------------|----------------------------------------|
| PURPOSE                                                                                                                                    |             | PLANNING PERMISSION ONLY               |                |                                   | PROJECT NO. DS238HL                    |
| DATE                                                                                                                                       |             |                                        | 08/02/2024     | DRAWN BY: LA                      | SCALE (@ A3): 1:100                    |
| CLIENT:                                                                                                                                    |             |                                        | Danielle Smith | DESCRIPTION:                      | Wrap-around single storey<br>extension |
| ADDRESS:                                                                                                                                   |             | 112 Plymouthwood Road, Cardiff CF5 4DF |                |                                   |                                        |
| PG. NO.                                                                                                                                    | G. NO. A099 |                                        | PG. TITLE:     | Existing Ground Floor Arrangement |                                        |