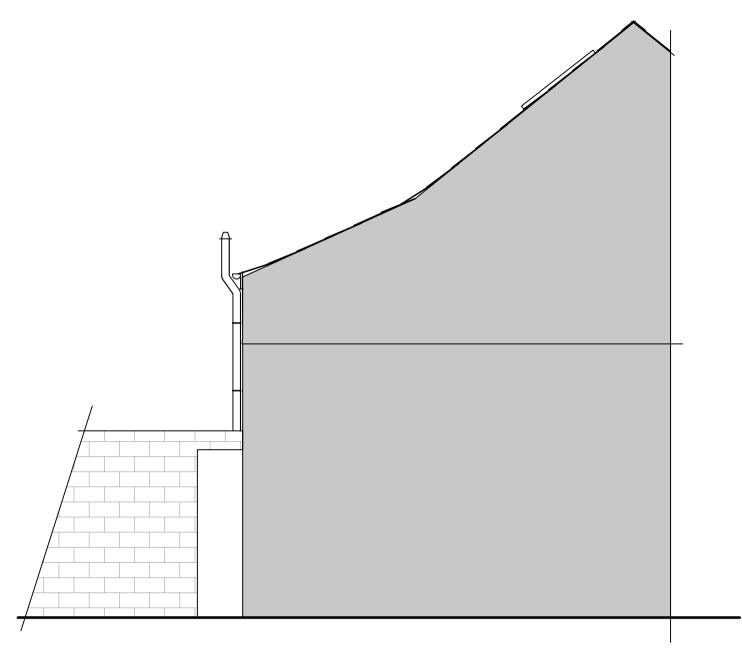

**ELEVATIONS** 

EXISTING SIDE ELEVATION A



# SPECIFICATION:

EXISTING REAR ELEVATION

### DORMER ROOF:

HIGH PERFORMANCE EPDM FLAT ROOF TO CURRENT BUILDING REGS.

# ROOF TO HOUSE AND ANNEXE:

BLACK/BLUE FIBRE CEMENT SLATES COVERING, COLOUR AND PROFILE TO MATCH THOSE OF EXISTING ROOF AS CLOSELY AS POSSIBLE.

BLACK/BLUE FIBRE CEMENT SLATES COVERING, COLOUR AND PROFILE TO MATCH THOSE OF EXISTING ROOF AS CLOSELY AS POSSIBLE.

# GUTTERING:

BLACK 1/2 ROUND GUTTERS AND 62MM DOWNPIPES DISCHARGING INTO EXISTING WATER COURSE.

GUTTERING SHOULD DISCHARGE TO AN ADEQUATE SOAKAWAY OR SOME OTHER ADEQUATE INFILTRATION SYSTEM WHERE POSSIBLE.

# WINDOWS:

NEW WINDOWS TO DEVELOPMENT TO BE WHITE PVC-U, DOUBLE GLAZED AND TO BE FITTED WITH HIGH LEVEL INTEGRAL TRICKLE VENTILATORS EQUIVALENT TO 8000mm2.

PR