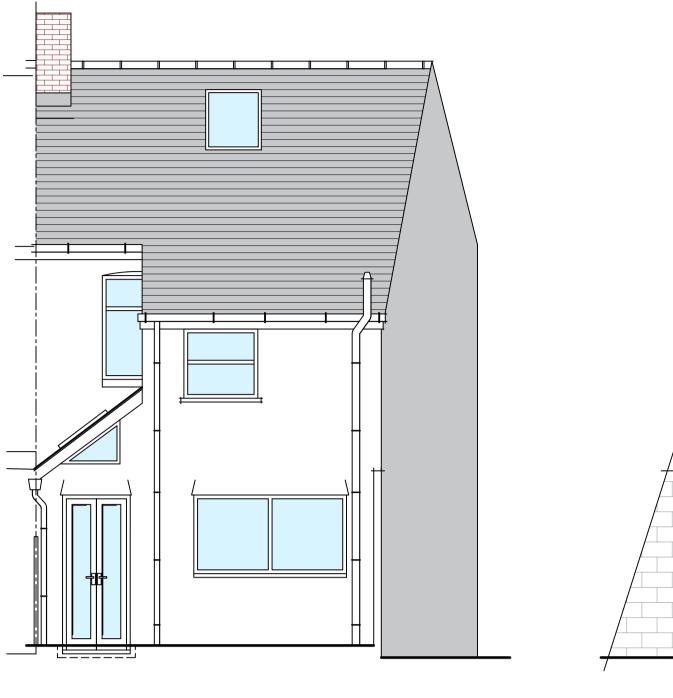

**ELEVATIONS** 

EXISTING SIDE ELEVATION A



# SPECIFICATION:

EXISTING REAR ELEVATION

### DORMER ROOF:

HIGH PERFORMANCE EPDM FLAT ROOF TO CURRENT BUILDING REGS.

# ROOF TO HOUSE AND ANNEXE:

BLACK/BLUE FIBRE CEMENT SLATES COVERING, COLOUR AND PROFILE TO MATCH THOSE OF EXISTING ROOF AS CLOSELY AS POSSIBLE.

BLACK/BLUE FIBRE CEMENT SLATES COVERING, COLOUR AND PROFILE TO MATCH THOSE OF EXISTING ROOF AS CLOSELY AS POSSIBLE.

# GUTTERING:

BLACK 1/2 ROUND GUTTERS AND 62MM DOWNPIPES DISCHARGING INTO EXISTING WATER COURSE.

GUTTERING SHOULD DISCHARGE TO AN ADEQUATE SOAKAWAY OR SOME OTHER ADEQUATE INFILTRATION SYSTEM WHERE POSSIBLE.

# WINDOWS:

NEW WINDOWS TO DEVELOPMENT TO BE WHITE PVC-U, DOUBLE GLAZED AND TO BE FITTED WITH HIGH LEVEL INTEGRAL TRICKLE VENTILATORS EQUIVALENT TO 8000mm2.