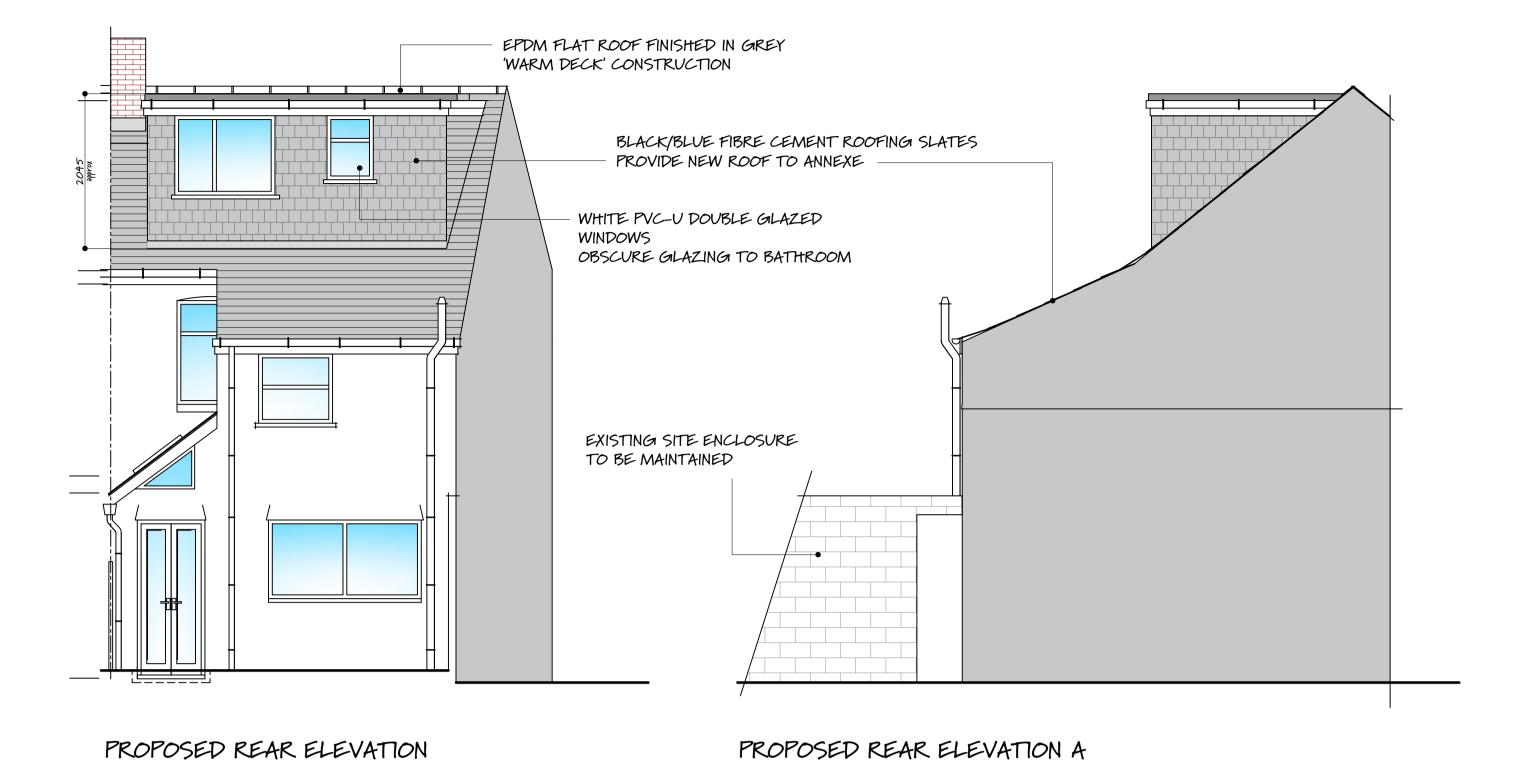

### DORMER ROOF:

HIGH PERFORMANCE EPDM FLAT ROOF TO CURRENT BUILDING REGS.

# ROOF TO HOUSE AND ANNEXE:

BLACK/BLUE FIBRE CEMENT SLATES COVERING, COLOUR AND PROFILE TO MATCH THOSE OF EXISTING ROOF AS CLOSELY AS POSSIBLE.

BLACK/BLUE FIBRE CEMENT SLATES COVERING, COLOUR AND PROFILE TO MATCH THOSE OF EXISTING ROOF AS CLOSELY AS POSSIBLE.

# GUTTERING:

BLACK 1/2 ROUND GUTTERS AND 62MM DOWNPIPES DISCHARGING INTO EXISTING WATER COURSE.

GUTTERING SHOULD DISCHARGE TO AN ADEQUATE SOAKAWAY OR SOME OTHER ADEQUATE INFILTRATION SYSTEM WHERE POSSIBLE.

# WINDOWS:

NEW WINDOWS TO DEVELOPMENT TO BE WHITE PVC-U, DOUBLE GLAZED AND TO BE FITTED WITH HIGH LEVEL INTEGRAL TRICKLE VENTILATORS EQUIVALENT TO 8000mm2.

PROVIDE OPENING VENTS TO 1/20th OF THE FLOOR AREA TO EACH NEW ROOM TO ACHIEVE RAPID VENTILATION.