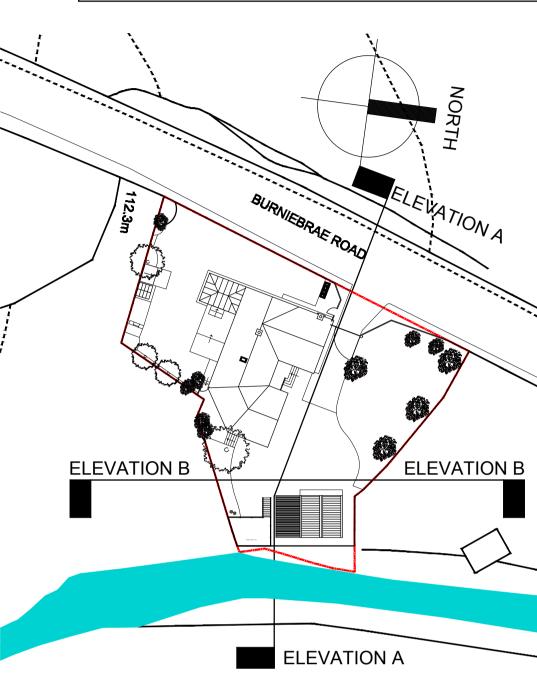

KEY LOCATIONS NTS

| project Erection of a raised platform to the rear of the property.                     |                       |
|----------------------------------------------------------------------------------------|-----------------------|
| SITE PLAN AS PROPOSED                                                                  |                       |
| client/applicant Mr & Mrs Clarkson Burniebrae House Burniebrae Road Chapelhall ML6 8QB | PLANNING              |
|                                                                                        | SCALE AS SHOWN<br>@A1 |
| 648-24_PL-010                                                                          | rev -                 |