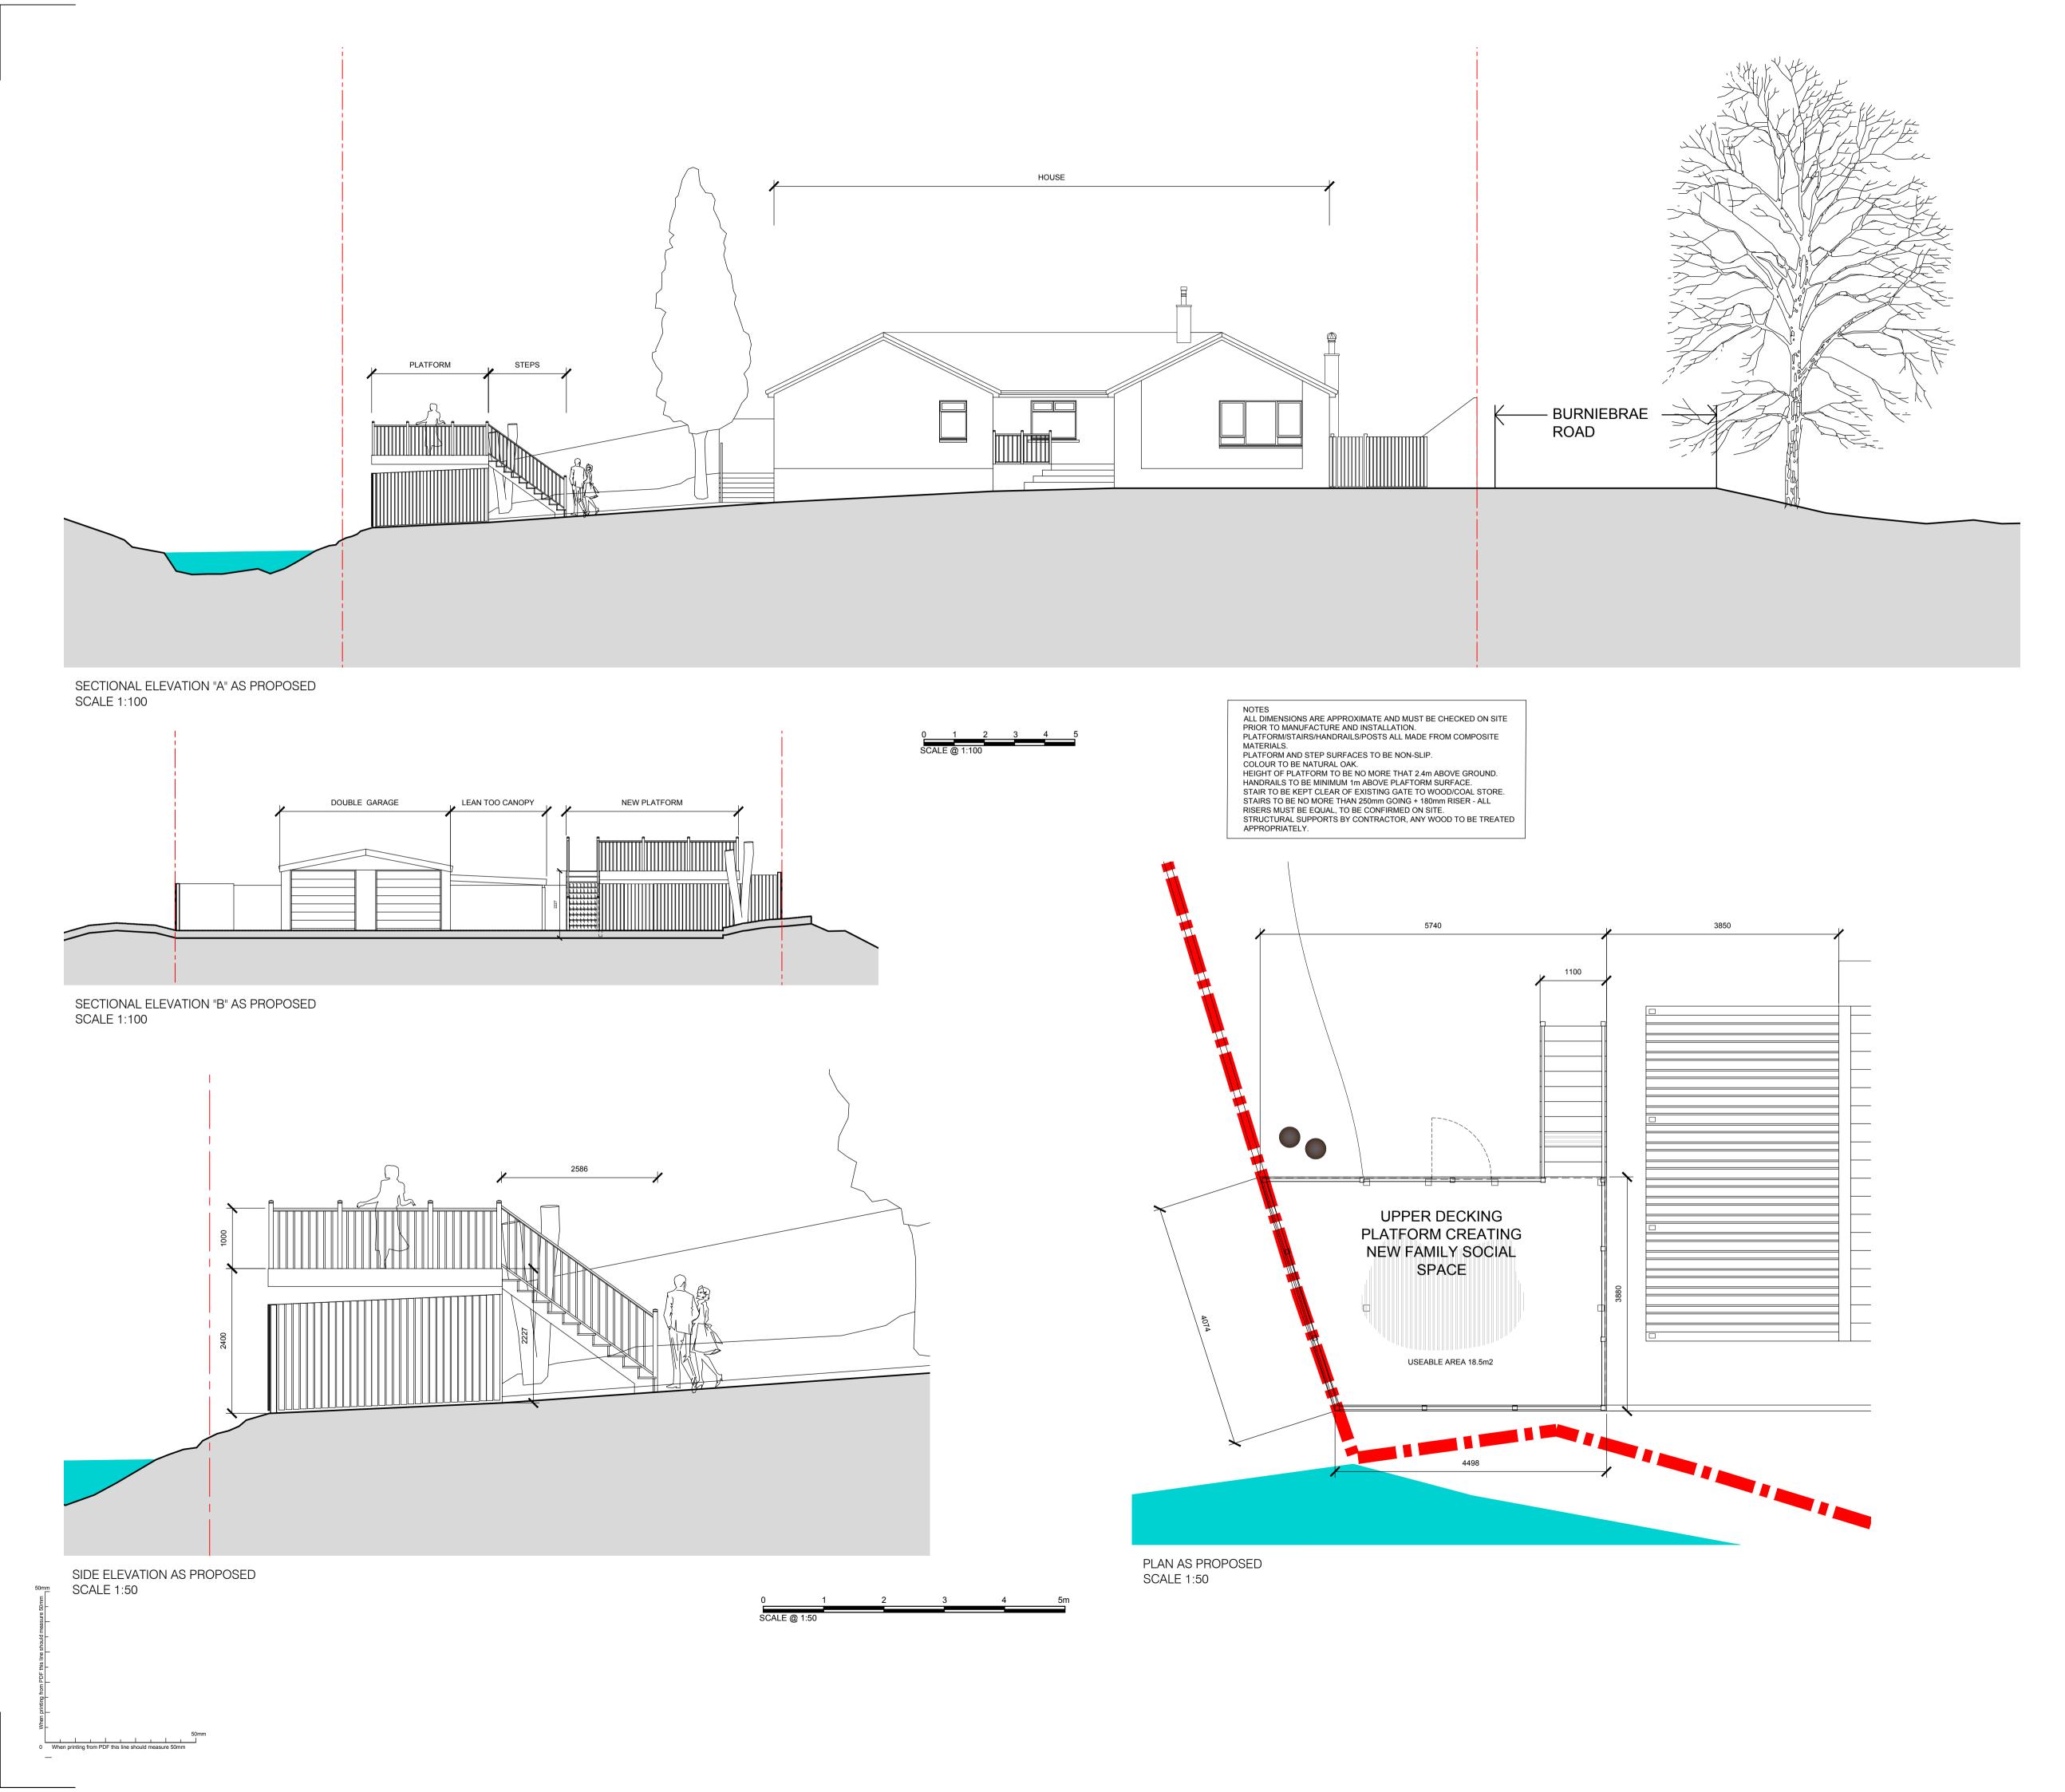

GENERA

- G1. ALL DIMENSIONS IN MILLIMETRES UNLESS NOTED OTHERWISE. ALL DIMENSIONS ARE STRUCTURAL SIZES.
- G2. THE CONTRACTOR SHALL CHECK SETTING OUT OF ALL WORK ON SITE PRIOR TO ORDERING OF MATERIALS, OR CARRYING OUT OF ANY CONSTRUCTION WORKS.
- G3. THE CONTRACTOR SHALL BE RESPONSIBLE FOR NOTIFYING THE LOCAL AUTHORITY OF PROGRESS OF THE WORKS FOR INSPECTION.
- G4. THE CONTRACTOR SHALL BE RESPONSIBLE FOR RECTIFYING AT HIS OWN EXPENSE ANY WORK THAT DOES NOT COMPLY WITH THE SPECIFICATION OR DETAILS, OR ACHIEVE AN ACCEPTABLE STANDARD OF WORKMANSHIP (BS8000-11:2011)