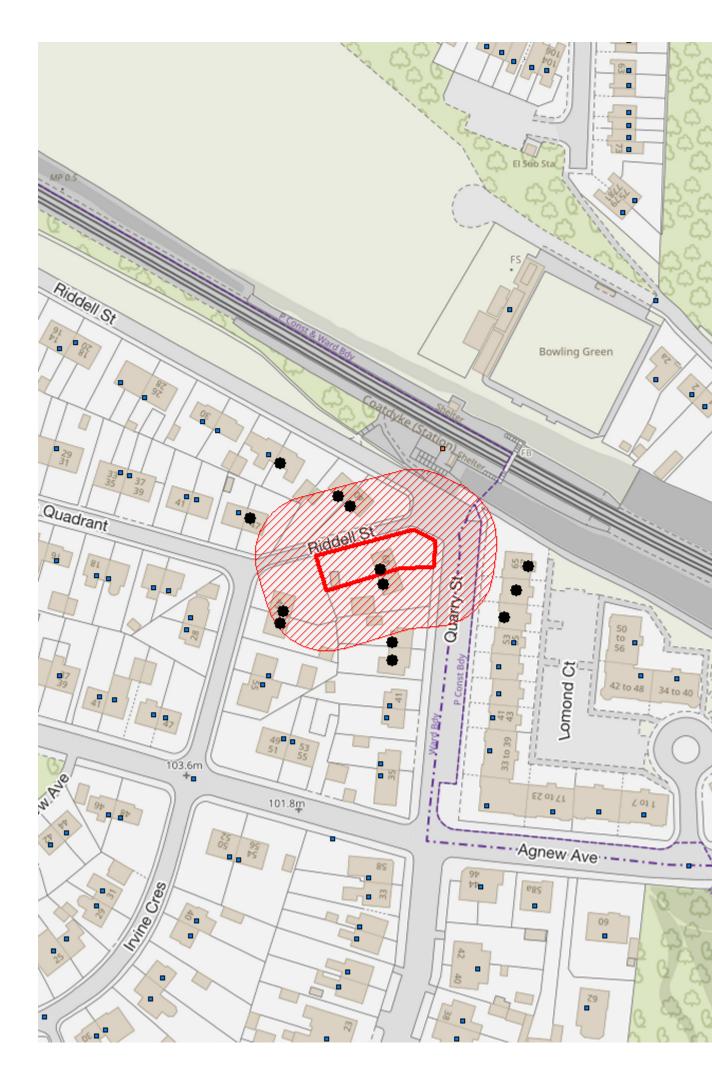

## **Neighbours Notified at:**

65 Lomond Court, Coatbridge, North Lanarkshire, ML5 3PW
67 Lomond Court, Coatbridge, North Lanarkshire, ML5 3PW
63 Lomond Court, Coatbridge, North Lanarkshire, ML5 3PW
61 Lomond Court, Coatbridge, North Lanarkshire, ML5 3PW
57 Lomond Court, Coatbridge, North Lanarkshire, ML5 3PW
59 Lomond Court, Coatbridge, North Lanarkshire, ML5 3PW
47 Smith Quadrant, Cliftonville, Coatbridge, North Lanarkshire, ML5 3PZ
36 Riddell Street, Cliftonville, Coatbridge, North Lanarkshire, ML5 3PZ
45 Quarry Street, Cliftonville, Coatbridge, North Lanarkshire, ML5 3PY
43 Quarry Street, Cliftonville, Coatbridge, North Lanarkshire, ML5 3PY
40 Riddell Street, Cliftonville, Coatbridge, North Lanarkshire, ML5 3PZ
51 Smith Quadrant, Cliftonville, Coatbridge, North Lanarkshire, ML5 3QE
49 Smith Quadrant, Cliftonville, Coatbridge, North Lanarkshire, ML5 3QE
38 Riddell Street, Cliftonville, Coatbridge, North Lanarkshire, ML5 3PZ
47 Quarry Street, Cliftonville, Coatbridge, North Lanarkshire, ML5 3PZ