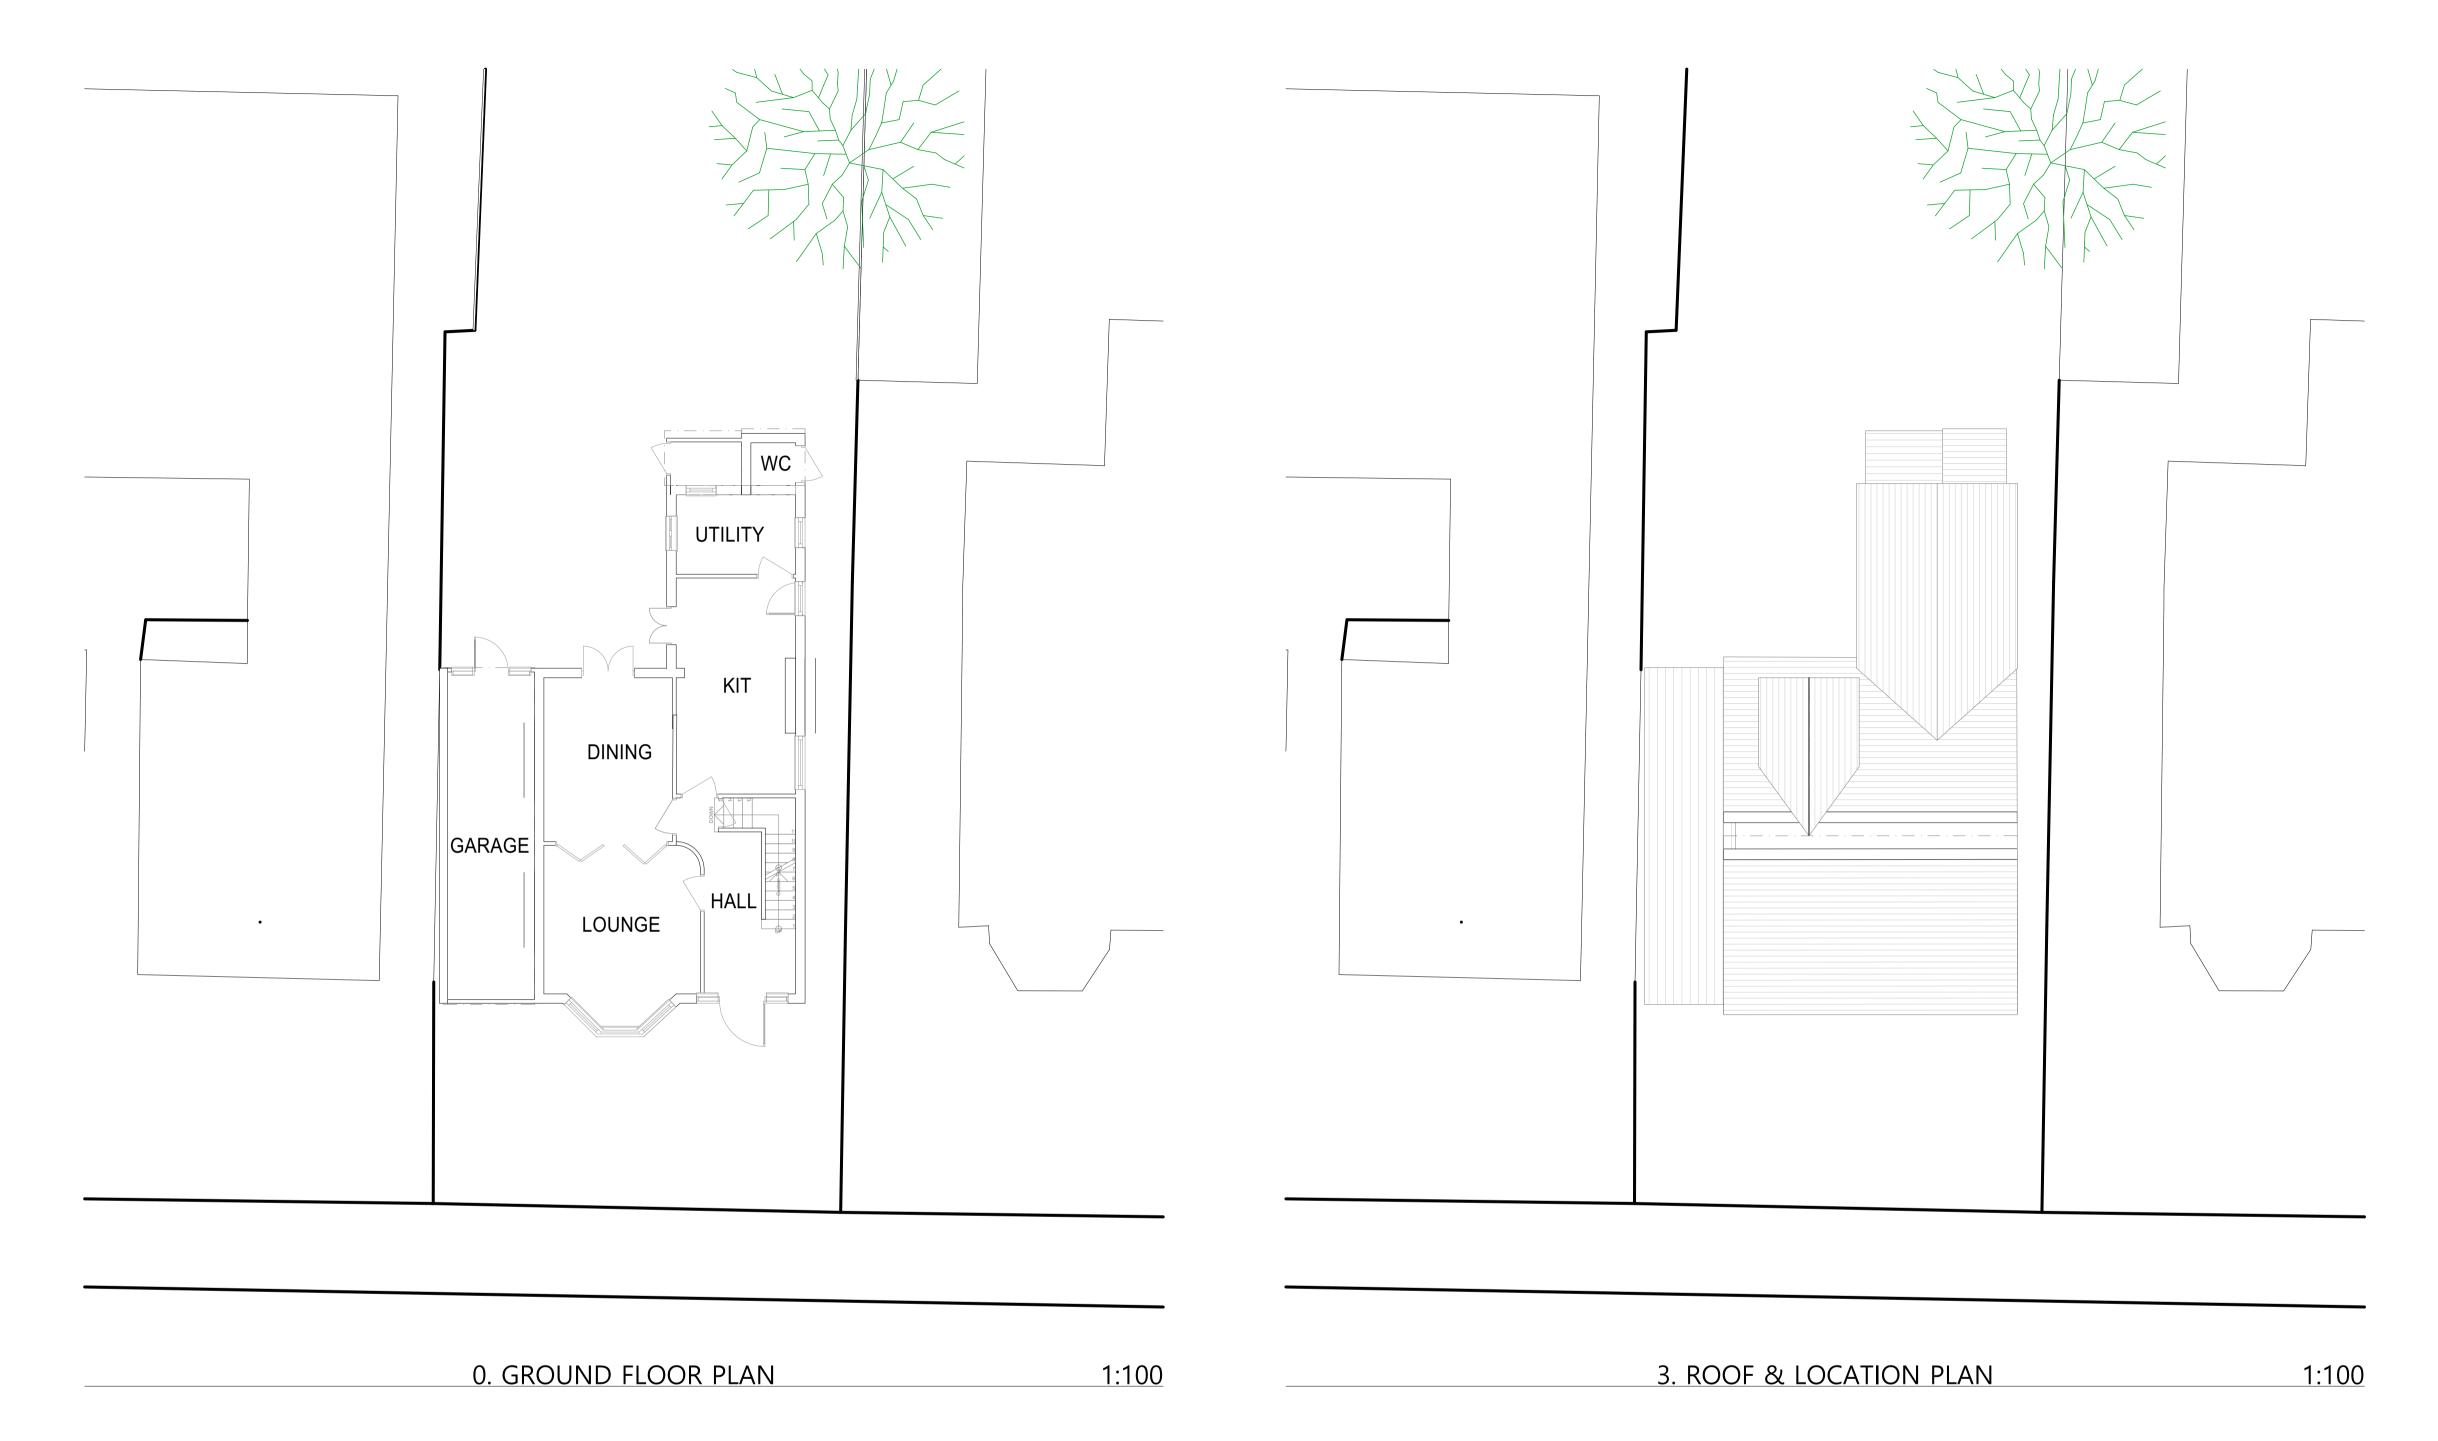

## **EXISTING**

| 1:100                                                                                                                  |           |        |                      |        | 1                                     |                                                                 |      |          |           | _  |
|------------------------------------------------------------------------------------------------------------------------|-----------|--------|----------------------|--------|---------------------------------------|-----------------------------------------------------------------|------|----------|-----------|----|
| 2m                                                                                                                     | 0         | 2m     | 4m                   | 6m     |                                       | ■REVISION<br>ºTTO LOCAL AL                                      |      | JAN 24   |           | 4  |
| ARCHITECTURAL TECHNOLOGY ARCHITECTURAL VISUALIZATION                                                                   |           |        |                      |        |                                       | PROPOSED SINGLE STOREY REAR EXTENSIONS AND INTERNAL ALTERATIONS |      |          |           |    |
| 2-4c Jubilee House 3 The Drive Brentwood CM13 3FR Tel: +44 01277 725252 mail to: info@2-4c.co.uk http://www.2-4c.co.uk |           |        |                      |        |                                       | EXISTING PLANS                                                  |      |          |           |    |
| PROJECT                                                                                                                | T ADDRESS |        |                      |        |                                       | JOB NO.                                                         |      | DWG. NO. |           |    |
| 65 HI                                                                                                                  | EADLEY C  | HASE W | /ARLEY               | BRENTV | VOOD                                  | 23-641                                                          |      | 06       |           |    |
| CLIENT                                                                                                                 |           |        |                      |        |                                       | SCALE                                                           |      | REV. NO. |           |    |
| Mr & Mrs TOWNSEND                                                                                                      |           |        |                      |        |                                       | 1:100                                                           | @ A1 | A        |           |    |
| drawing is to the                                                                                                      |           |        | necked on site prior |        | any work. Check that this ncy to 24c. | JAN 24                                                          |      | DRAWN BY | CHECKED I | ВҮ |