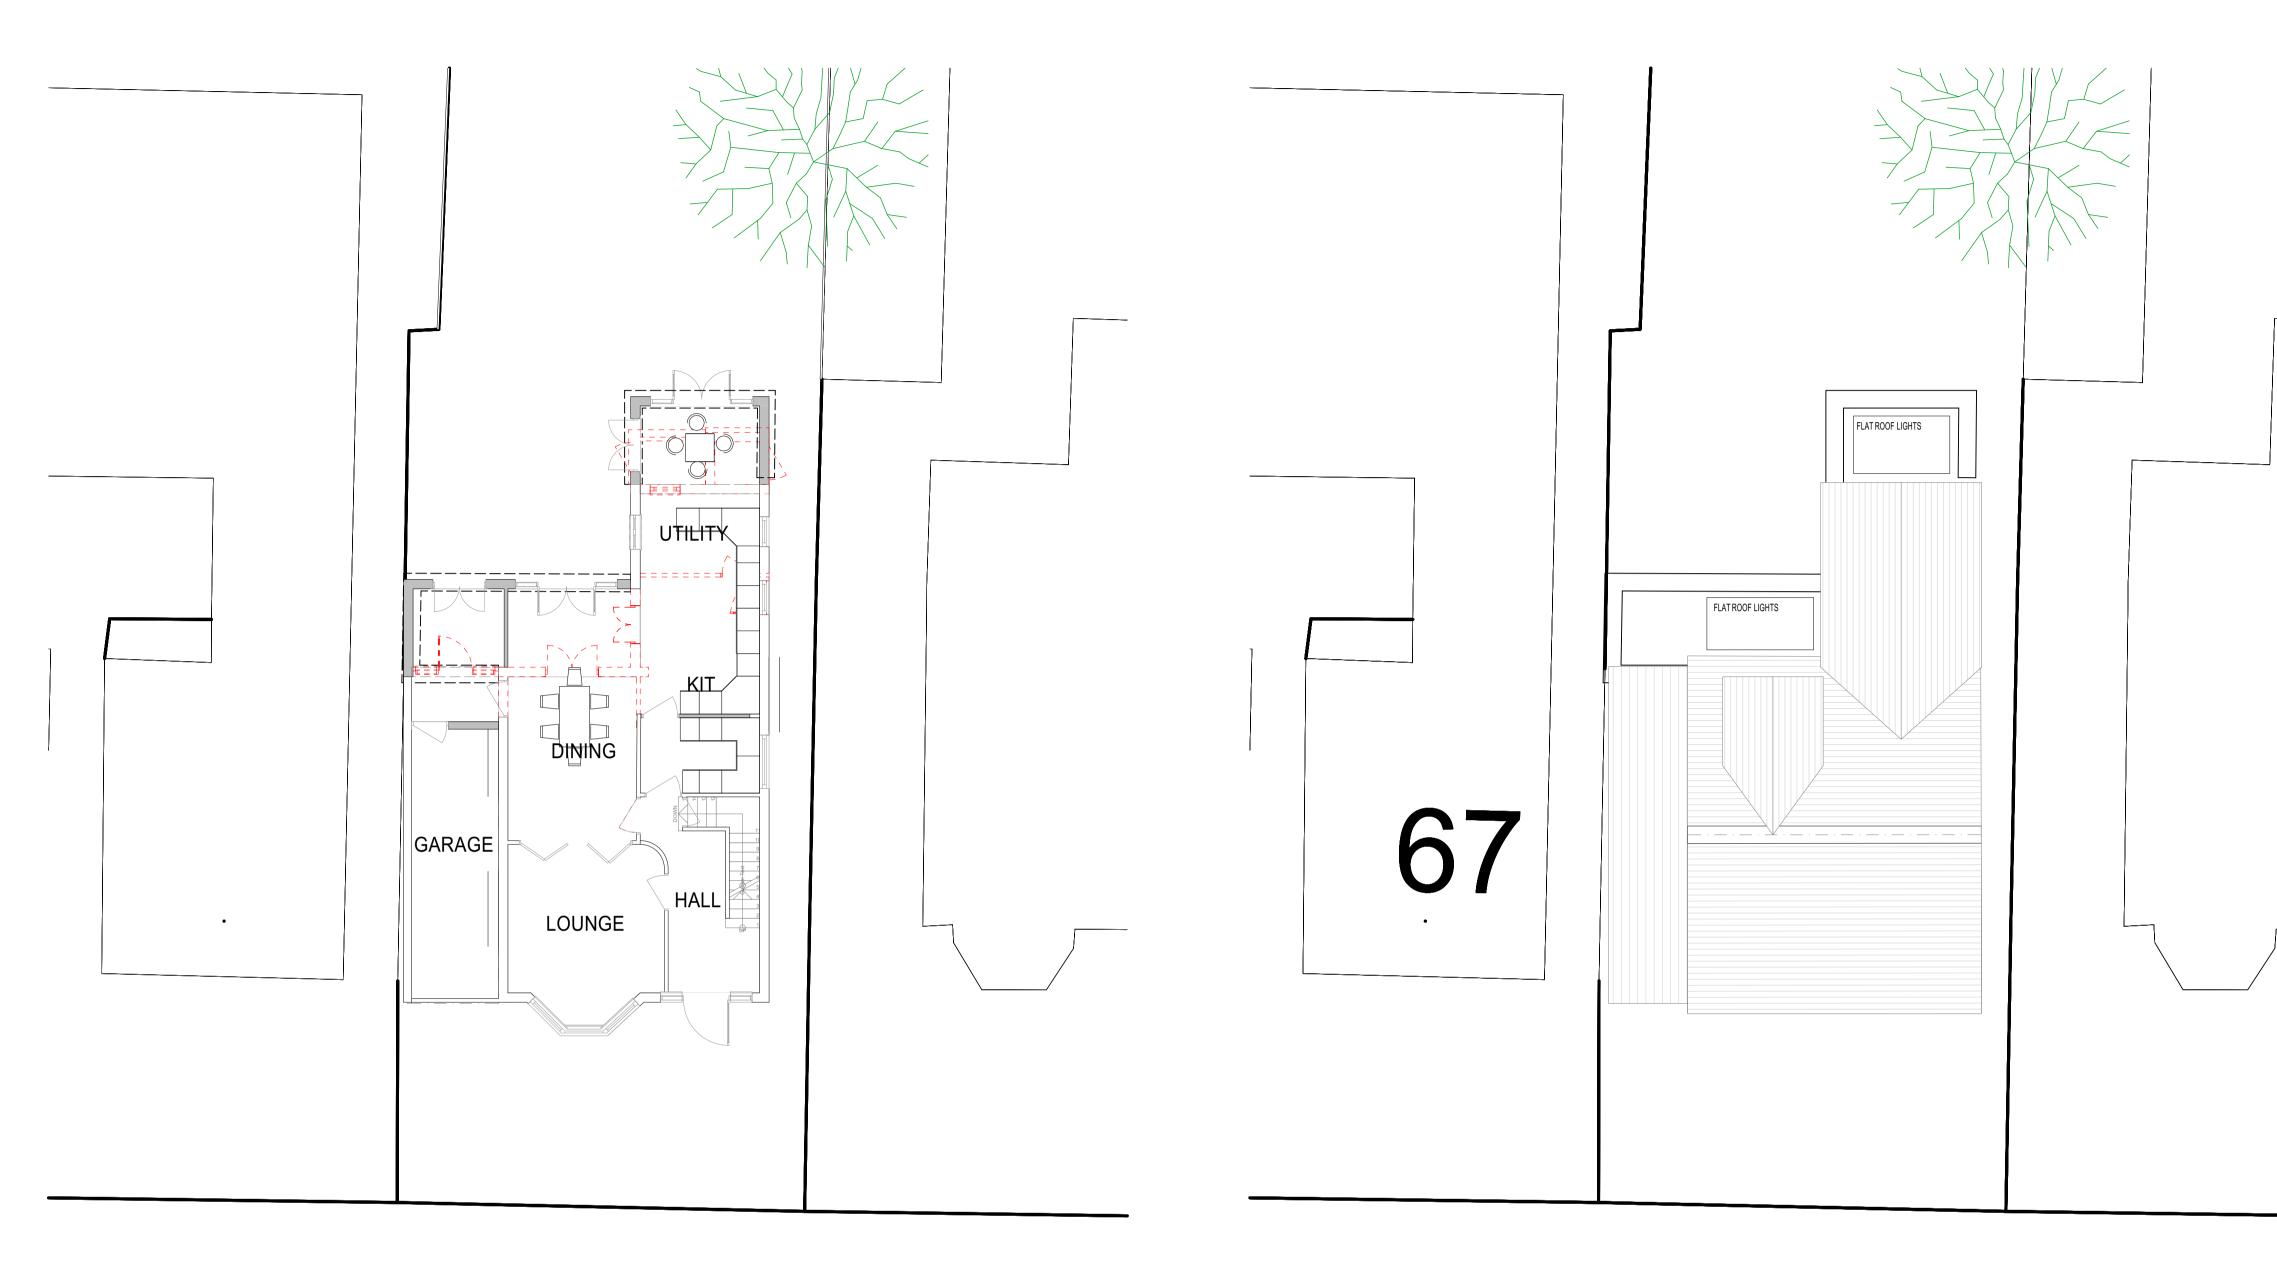

## 0. GROUND FLOOR PLAN

1:100

3. ROOF & LOCATION PLAN

| 0 2m 4m 6m 8m 1                                                                                                                                                                                                                                     | REVISION DATE JAN 24                                                             | 1  |
|-----------------------------------------------------------------------------------------------------------------------------------------------------------------------------------------------------------------------------------------------------|----------------------------------------------------------------------------------|----|
| ARCHITECTURAL TECHNOLOGY<br>ARCHITECTURAL VISUALIZATION                                                                                                                                                                                             | DRAWING<br>PROPOSED SINGLE STOREY<br>REAR EXTENSIONS AND<br>INTERNAL ALTERATIONS |    |
| bilee House 3 The Drive Brentwood CM13 3FR<br>01277 725252<br>http://www.2-4c.co.uk                                                                                                                                                                 | PROPOSED PLANS                                                                   |    |
| DLEY CHASE WARLEY BRENTWOOD                                                                                                                                                                                                                         | јов NO. DWG. NO.<br>23-641 08                                                    |    |
| rs TOWNSEND                                                                                                                                                                                                                                         | scale REV. NO.<br>1:100 @ A1 A                                                   |    |
| IF THIS LINE MEASURES 100mm IT IS SCALED AS SHOWN s drawing. All dimensions & levels to be checked on site prior to commencement of any work. Check that this st revision. If in doubt ASK. Refer any discrepancy to 24c. This drawing is copyright | JAN 24 DRAWN BY CHECKED B                                                        | 3Y |