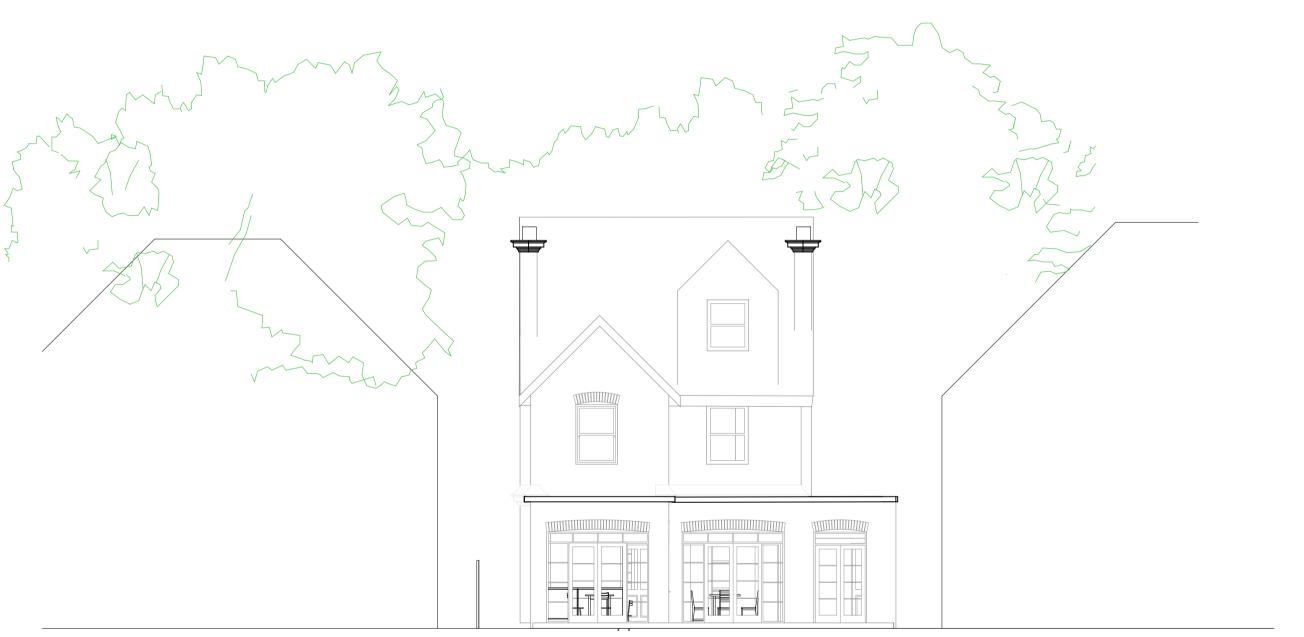

## PROPOSED

| 1:100                                                |                                                                                                                        |                       |                                                           |          |      |                  |                                                                 |          |            |    |  |
|------------------------------------------------------|------------------------------------------------------------------------------------------------------------------------|-----------------------|-----------------------------------------------------------|----------|------|------------------|-----------------------------------------------------------------|----------|------------|----|--|
| 2m                                                   | 0                                                                                                                      | 2m                    | 4m                                                        | 6m       | 8m   | ₽REVISION        |                                                                 | JAN 24   | $$   $\mu$ | 4  |  |
| ARCHITECTURAL TECHNOLOGY ARCHITECTURAL VISUALIZATION |                                                                                                                        |                       |                                                           |          |      |                  | PROPOSED SINGLE STOREY REAR EXTENSIONS AND INTERNAL ALTERATIONS |          |            |    |  |
| Tel: +                                               | 2-4c Jubilee House 3 The Drive Brentwood CM13 3FR Tel: +44 01277 725252 mail to: info@2-4c.co.uk http://www.2-4c.co.uk |                       |                                                           |          |      |                  | PROPOSED ELEVATIONS                                             |          |            |    |  |
|                                                      | ETADDRESS                                                                                                              | CHASE                 | WARLE'                                                    | Y BRENT\ | WOOD | ов NO.<br>23-641 |                                                                 | DWG. NO. |            |    |  |
| Mr 8                                                 | k Mrs TOW                                                                                                              | /NSEND                | )                                                         |          |      | scale 1:100      | @ A1                                                            | REV. NO. |            |    |  |
| drawing is to                                        |                                                                                                                        | ensions & levels to I | RES 100mm IT IS SO<br>be checked on site p<br>If in doubt |          |      | JAN 24           |                                                                 | DRAWN BY | CHECKED SH | BY |  |