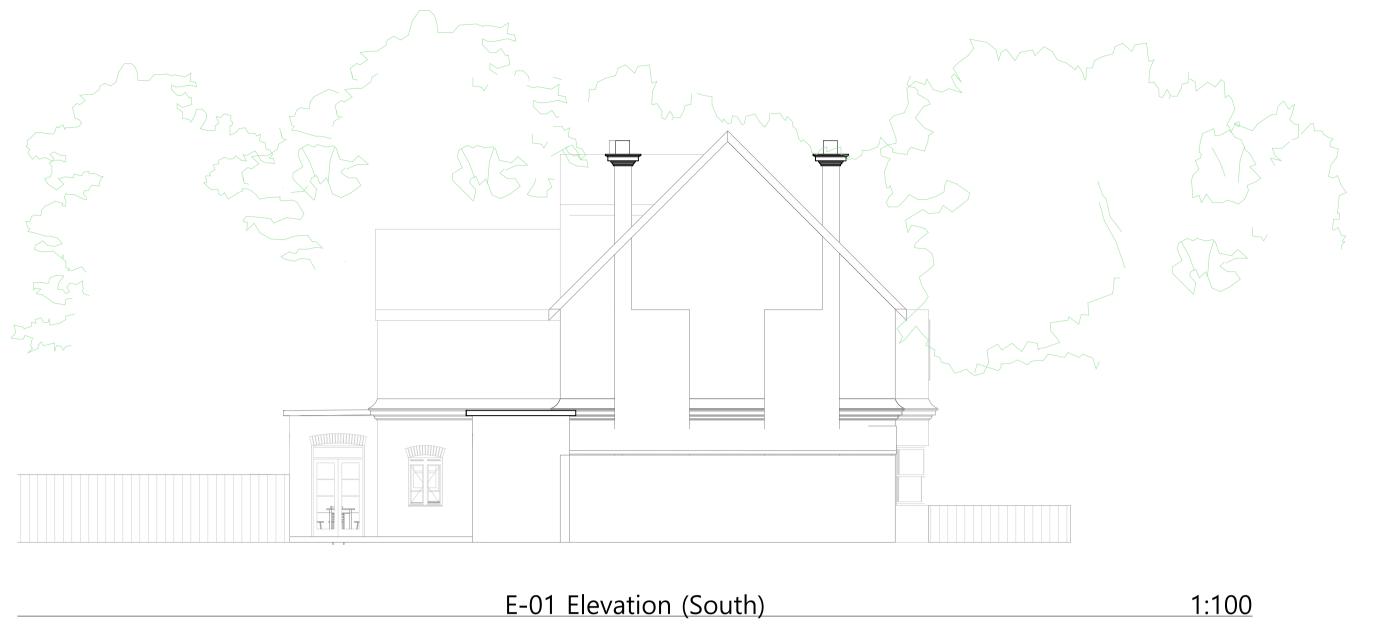

## PROPOSED

| 1:100                                                |                                                                                                                        |                       |                                                           |          |      |                  |                                                                 |          |            |    |  |
|------------------------------------------------------|------------------------------------------------------------------------------------------------------------------------|-----------------------|-----------------------------------------------------------|----------|------|------------------|-----------------------------------------------------------------|----------|------------|----|--|
| 2m                                                   | 0                                                                                                                      | 2m                    | 4m                                                        | 6m       | 8m   | ₽REVISION        |                                                                 | JAN 24   | $$   $\mu$ | 4  |  |
| ARCHITECTURAL TECHNOLOGY ARCHITECTURAL VISUALIZATION |                                                                                                                        |                       |                                                           |          |      |                  | PROPOSED SINGLE STOREY REAR EXTENSIONS AND INTERNAL ALTERATIONS |          |            |    |  |
| Tel: +                                               | 2-4c Jubilee House 3 The Drive Brentwood CM13 3FR Tel: +44 01277 725252 mail to: info@2-4c.co.uk http://www.2-4c.co.uk |                       |                                                           |          |      |                  | PROPOSED ELEVATIONS                                             |          |            |    |  |
|                                                      | ETADDRESS                                                                                                              | CHASE                 | WARLE'                                                    | Y BRENT\ | WOOD | ов NO.<br>23-641 |                                                                 | DWG. NO. |            |    |  |
| Mr 8                                                 | k Mrs TOW                                                                                                              | /NSEND                | )                                                         |          |      | scale 1:100      | @ A1                                                            | REV. NO. |            |    |  |
| drawing is to                                        |                                                                                                                        | ensions & levels to I | RES 100mm IT IS SO<br>be checked on site p<br>If in doubt |          |      | JAN 24           |                                                                 | DRAWN BY | CHECKED SH | BY |  |