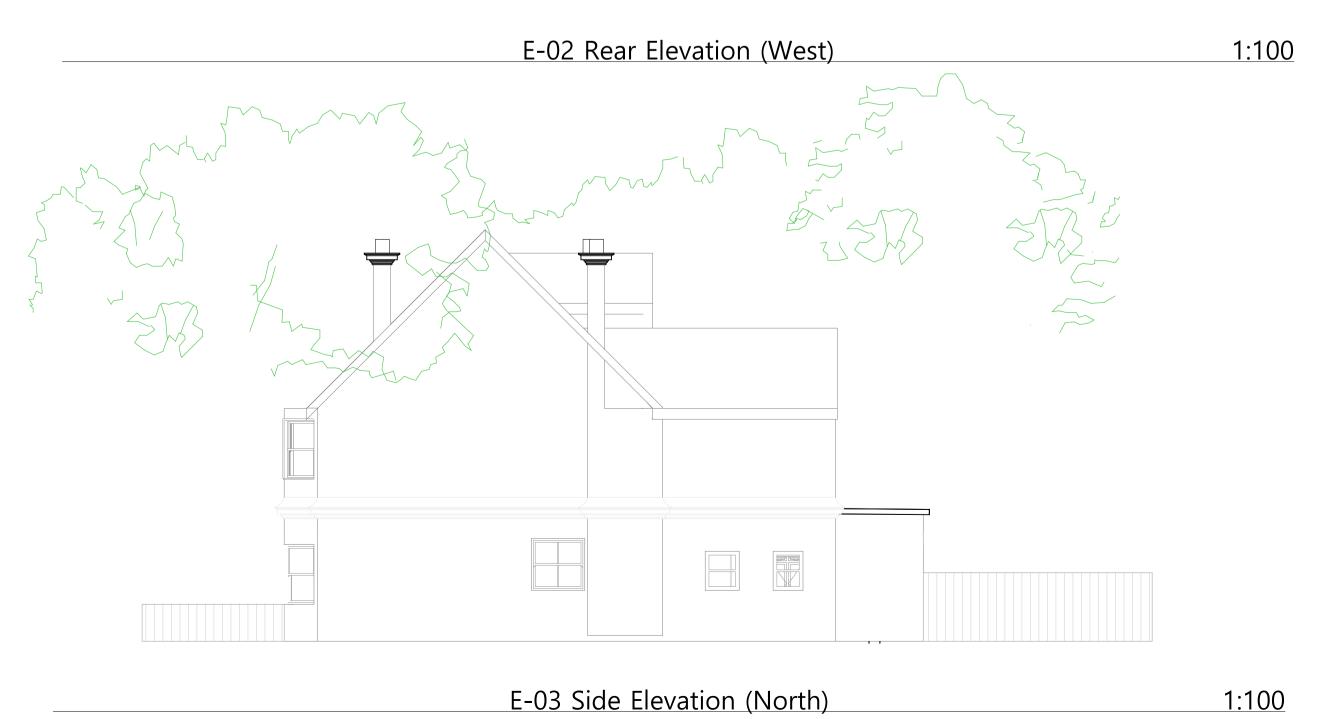

## PROPOSED

| 1:100                                                |                                                                                                                        |                       |                                                           |          |      |                  |                                                                 |          |            |    |  |
|------------------------------------------------------|------------------------------------------------------------------------------------------------------------------------|-----------------------|-----------------------------------------------------------|----------|------|------------------|-----------------------------------------------------------------|----------|------------|----|--|
| 2m                                                   | 0                                                                                                                      | 2m                    | 4m                                                        | 6m       | 8m   | ₽REVISION        |                                                                 | JAN 24   | $$   $\mu$ | 4  |  |
| ARCHITECTURAL TECHNOLOGY ARCHITECTURAL VISUALIZATION |                                                                                                                        |                       |                                                           |          |      |                  | PROPOSED SINGLE STOREY REAR EXTENSIONS AND INTERNAL ALTERATIONS |          |            |    |  |
| Tel: +                                               | 2-4c Jubilee House 3 The Drive Brentwood CM13 3FR Tel: +44 01277 725252 mail to: info@2-4c.co.uk http://www.2-4c.co.uk |                       |                                                           |          |      |                  | PROPOSED ELEVATIONS                                             |          |            |    |  |
|                                                      | ETADDRESS                                                                                                              | CHASE                 | WARLE'                                                    | Y BRENT\ | WOOD | ов NO.<br>23-641 |                                                                 | DWG. NO. |            |    |  |
| Mr 8                                                 | k Mrs TOW                                                                                                              | /NSEND                | )                                                         |          |      | scale 1:100      | @ A1                                                            | REV. NO. |            |    |  |
| drawing is to                                        |                                                                                                                        | ensions & levels to I | RES 100mm IT IS SO<br>be checked on site p<br>If in doubt |          |      | JAN 24           |                                                                 | DRAWN BY | CHECKED SH | BY |  |