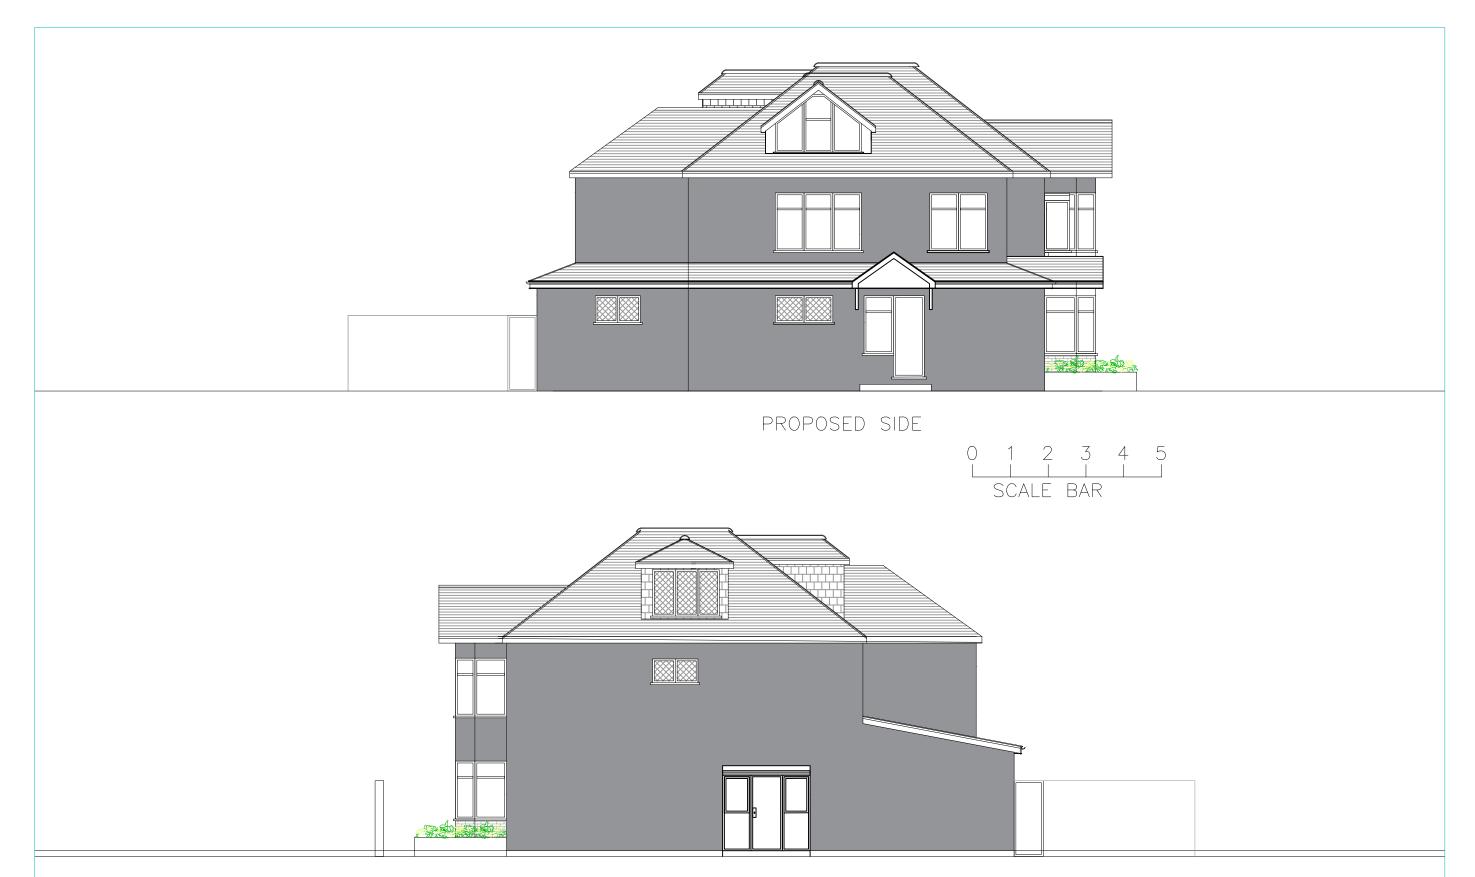

## PROPOSED SIDE

- GENRERAL NOTES

  1. All dimensions in millimetres (mm).

  2. Mains operated smoke alarms to all landings. In series and battery back up.

  3. Dimension are to be obtained on site and not scaled off this plan applied for contractor only.

  9. All structural members are calculated without the length of the bearing. It is the responsibility of the contractor to measure the required length of any structural member on site.

DOUBLE SIDE AND REAR EXTENSION WITH LOFT CONVERSION AND CONVERION INTO 4 SC FLATS

SITE ADDRESS: 252 KILN ROAD, BENFLEET, ss7 1 RR

DATE: 17.02.2024 SCALE: 1:100 DRAWING NUMBER: GLA-11L CHECK: R.K DRAWN:  $\emph{J.V}$ REV: