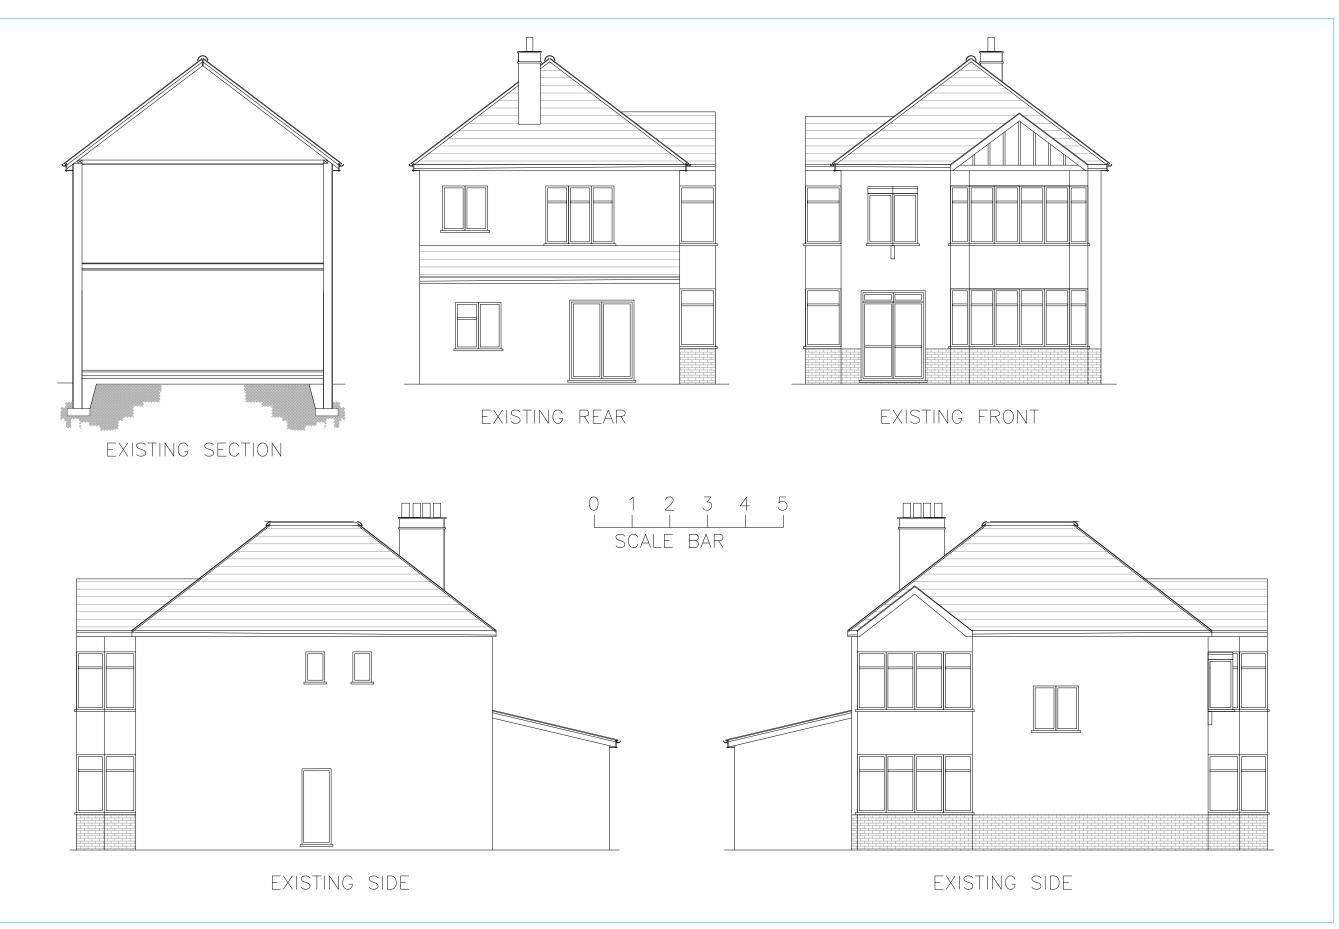

  9. All structural members are calculated without the length of the bearing. It is the responsibility of the contractor to measure the required length of any structural member on site.

PROPOSAL: DOUBLE SIDE AND REAR EXTENSION WITH LOFT CONVERSION AND CONVERION INTO 4 SC FLATS

SITE ADDRESS: 252 KILN ROAD, BENFLEET, ss7 1rr

|  | DATE: 13.11.2023        | 3                 |
|--|-------------------------|-------------------|
|  | SCALE: 1:100            |                   |
|  | DRAWING NUMBER: GLA-03L |                   |
|  | DRAWN: <b>J.V</b>       | CHECK: <b>R.K</b> |
|  | REV:                    |                   |