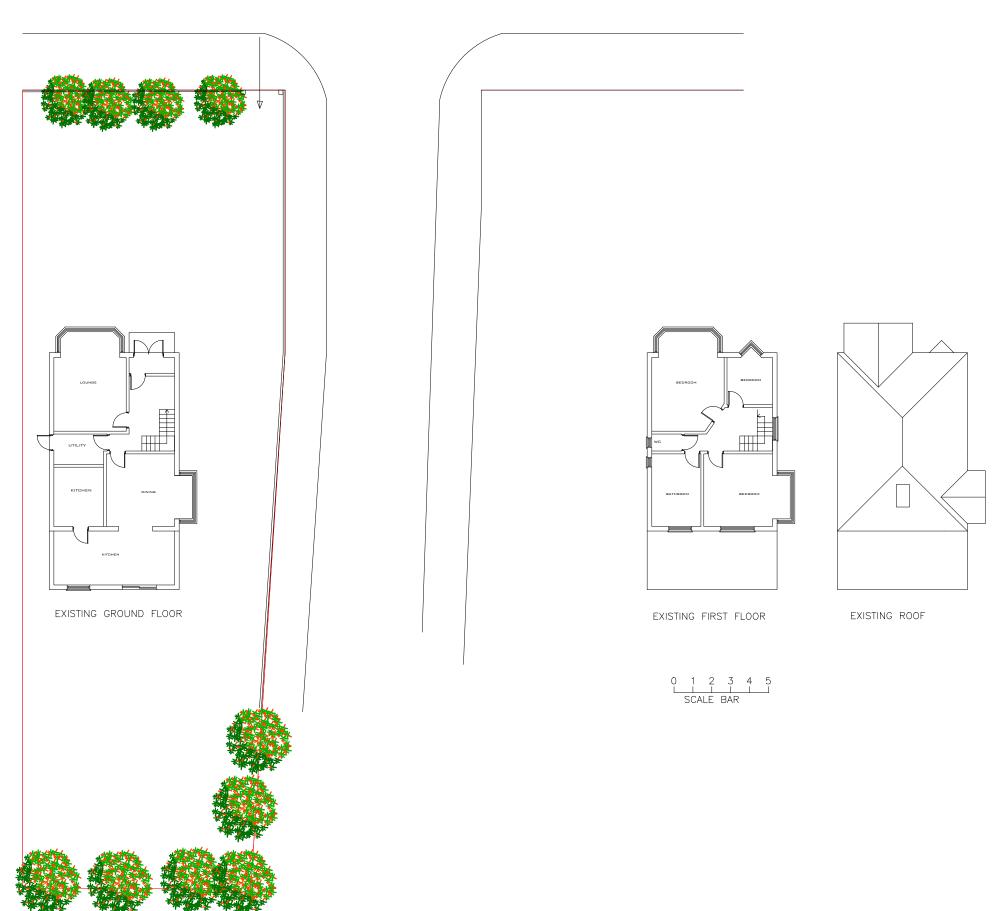

  9. All structural members are calculated without the length of the bearing. It is the responsibility of the contractor to measure the required length of any structural member on site.

PROPOSAL: DOUBLE SIDE AND REAR EXTENSION WITH LOFT CONVERSION AND CONVERION INTO 4 SC FLATS

SITE ADDRESS: 252 KILN ROAD, BENFLEET, ss7 1 RR

DATE: 17.02.2024 SCALE: 1:200 DRAWING NUMBER: GLA-02L

CHECK: R.K DRAWN:  $\emph{J.V}$ REV: