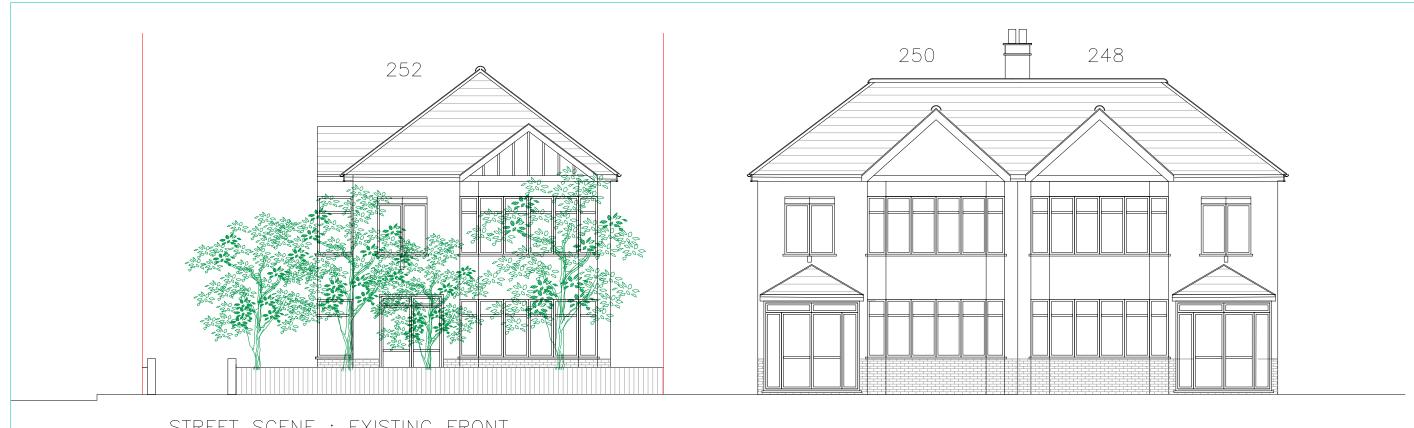

STREET SCENE : EXISTING FRONT

STREET SCENE : PROPOSED FRONT

- GENRERAL NOTES

  1. All dimensions in millimetres (mm).
  2. Mains operated smoke alarms to all landings. In series and battery back up.
  3. Dimension are to be obtained on site and not scaled off this plan applied for contractor only.
  4. Finished room dimensions may vary to those stated on this plan.
  5. Work although specified may not be part of the agreed schedule of works/contract.
  6. Any changes to this drawing must be advised/consulted by the Architect or Building Control Officer/Planning as applicable.
  7. Party Wall Agreements are deemed to be the responsibility of the client unless the Architect is specifically appointed under a seperate agreement to undertake such matters.
  8. It is the responsibility of the client to wall for full planning permission and full building regulations to be granted before any work start.
  9. All structural members are calculated without the length of the bearing. It is the responsibility of the contractor to measure the required length of any structural members on site.

DOUBLE SIDE AND REAR EXTENSION WITH LOFT CONVERSION AND CONVERION INTO 4 SC FLATS

SITE ADDRESS: 252 KILN ROAD, BENFLEET, ss7 1rr

DATE: 17.02.2024 SCALE: 1:100 DRAWING NUMBER: GLA-08L CHECK: R.K DRAWN:  $\emph{J.V}$ REV: