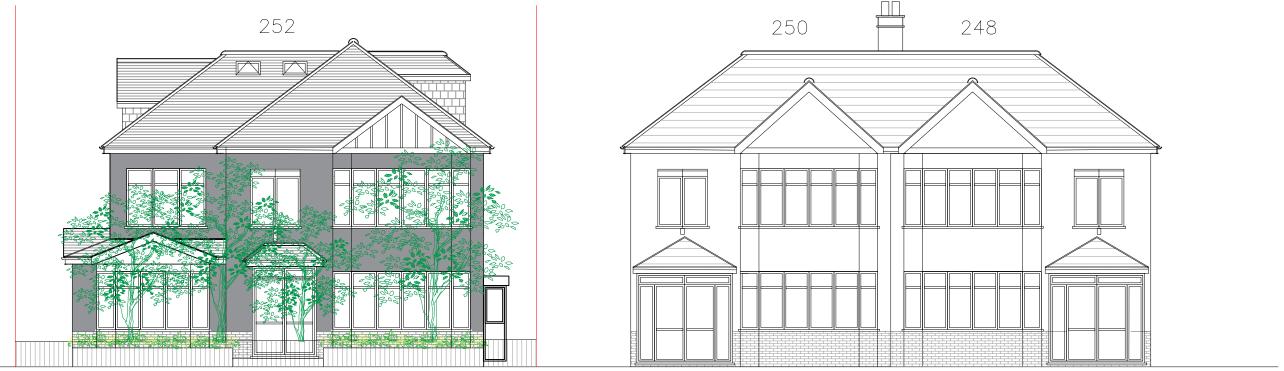

STREET SCENE : EXISTING FRONT

STREET SCENE : PROPOSED FRONT

- GENRERAL NOTES

  1. All dimensions in millimetres (mm).
  2. Mains operated smoke alarms to all landings. In series and battery back up.
  3. Dimension are to be obtained on site and not scaled off this plan applied for contractor only.
  4. Finished room dimensions may vary to those stated on this plan.
  5. Work although specified may not be part of the agreed schedule of works/contract.
  6. Any changes to this drawing must be advised/consulted by the Architect or Building Control Officer/Planning as applicable.
  7. Party Wall Agreements are deemed to be the responsibility of the client unless the Architect is specifically appointed under a seperate agreement to undertake such matters.
  8. It is the responsibility of the client to wall for full planning permission and full building regulations to be granted before any work start.
  9. All structural members are calculated without the length of the bearing. It is the responsibility of the contractor to measure the required length of any structural members on site.

DOUBLE SIDE AND REAR EXTENSION WITH LOFT CONVERSION AND CONVERION INTO 4 SC FLATS

SITE ADDRESS: 252 KILN ROAD, BENFLEET, ss7 1rr

DATE: 17.02.2024 SCALE: 1:100 DRAWING NUMBER: GLA-08L CHECK: R.K DRAWN:  $\emph{J.V}$ REV: