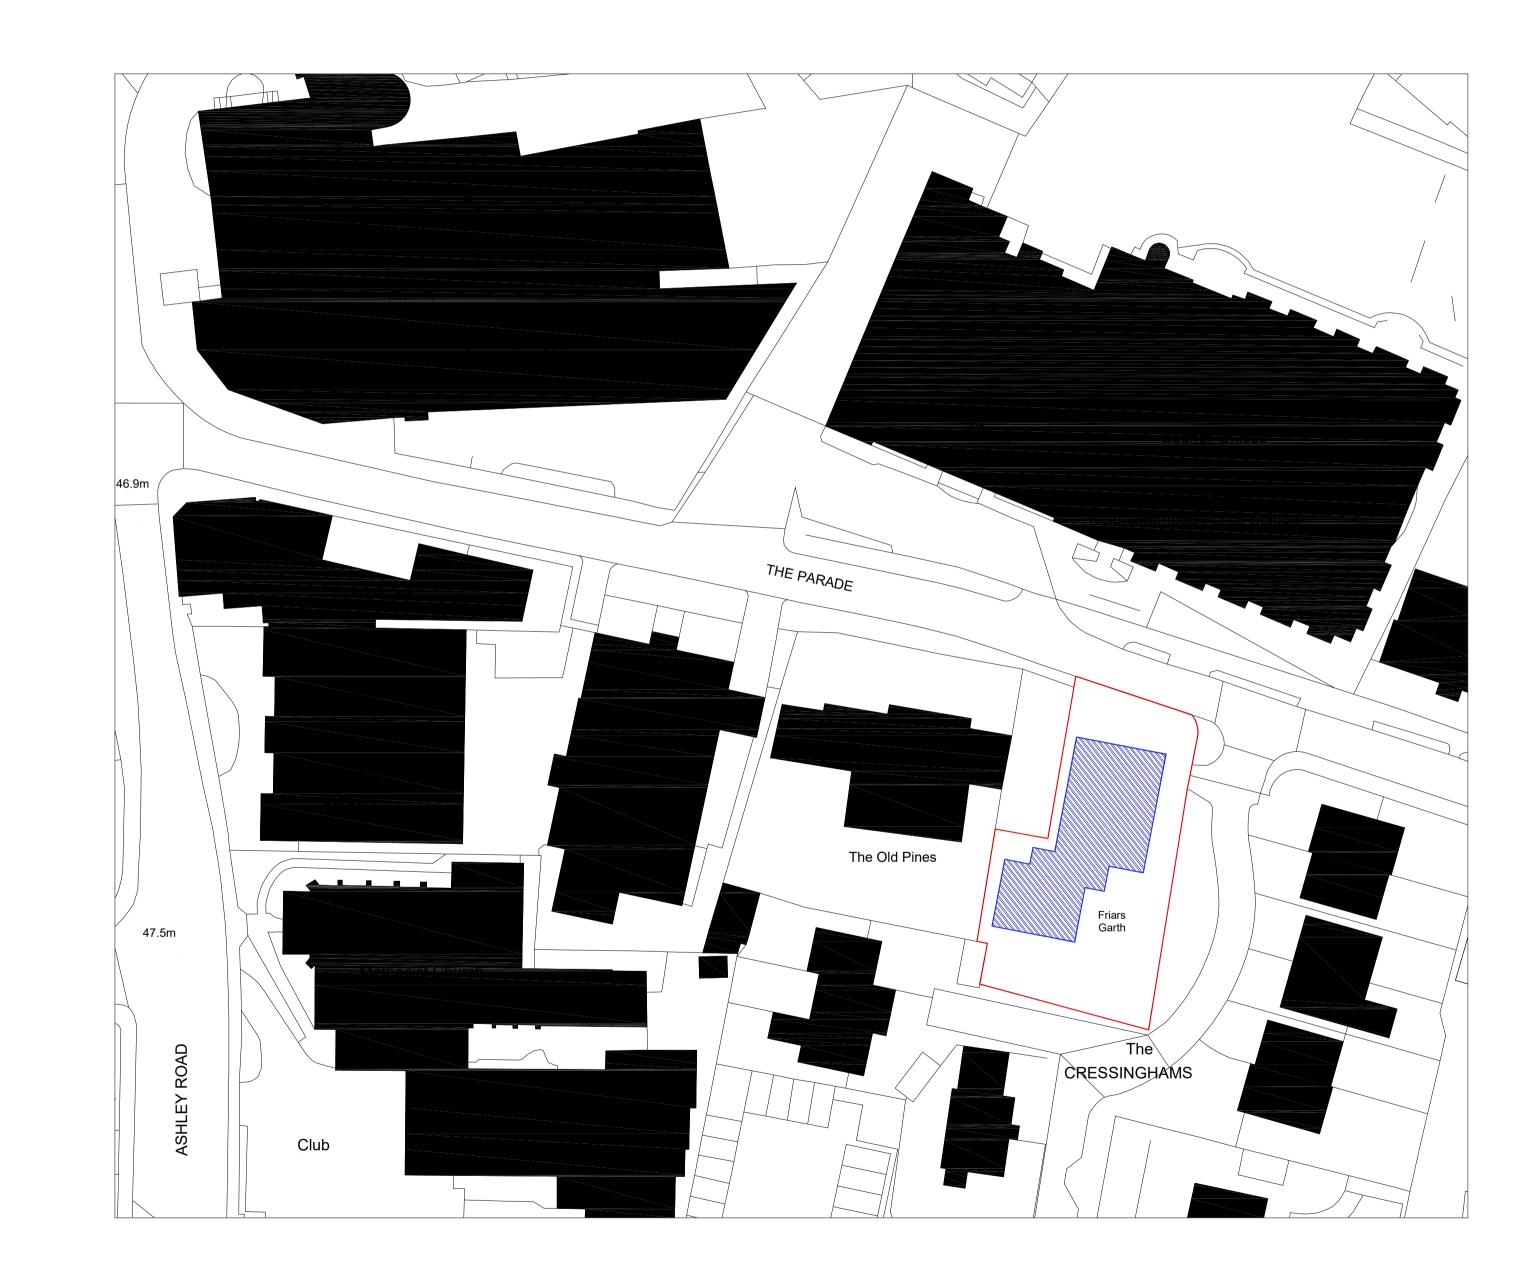

Application Site Boundary Based on OS Plan

Application Property

| REV D                                     | FULL PLANNING                              | GISSUE     | 11.03.24 |
|-------------------------------------------|--------------------------------------------|------------|----------|
| REV C                                     | PLANNING ISSU                              | JE         | 05.12.23 |
| REV B                                     | CLIENT ISSUE                               |            | 26.11.23 |
| REV A                                     | CLIENT ISSUE                               |            | 20.11.23 |
| Rev                                       | Descrip                                    | ition      | Date     |
|                                           |                                            |            |          |
|                                           | -                                          |            |          |
| Job tit                                   | le                                         |            |          |
|                                           | <sup>le</sup><br>s Garth                   |            |          |
| Friar<br>Epsc                             | s Garth<br>om                              |            |          |
| Friar                                     | s Garth<br>om                              |            |          |
| Friar<br>Epsc                             | s Garth<br>om                              |            |          |
| Friar<br>Epsc<br>Surre                    | s Garth<br>om<br>ey                        |            |          |
| Friar<br>Epso<br>Surro<br>Drawing         | s Garth<br>om<br>ey                        | tion Diana |          |
| Friar<br>Epso<br>Surro<br>Drawing         | s Garth<br>om<br>ey                        | tion Plans |          |
| Friar<br>Epso<br>Surro<br>Drawing         | s Garth<br>om<br>ey<br>title<br>osed Loca  | tion Plans | ·        |
| Friar<br>Epso<br>Surro<br>Drawing<br>Prop | s Garth<br>om<br>ey<br>title<br>osed Loca  |            |          |
| Friar<br>Epso<br>Surro<br>Drawing<br>Prop | s Garth<br>om<br>ey<br>stitle<br>osed Loca |            |          |

## INFORMATION

Drawing No

0157-P-002

REV - D