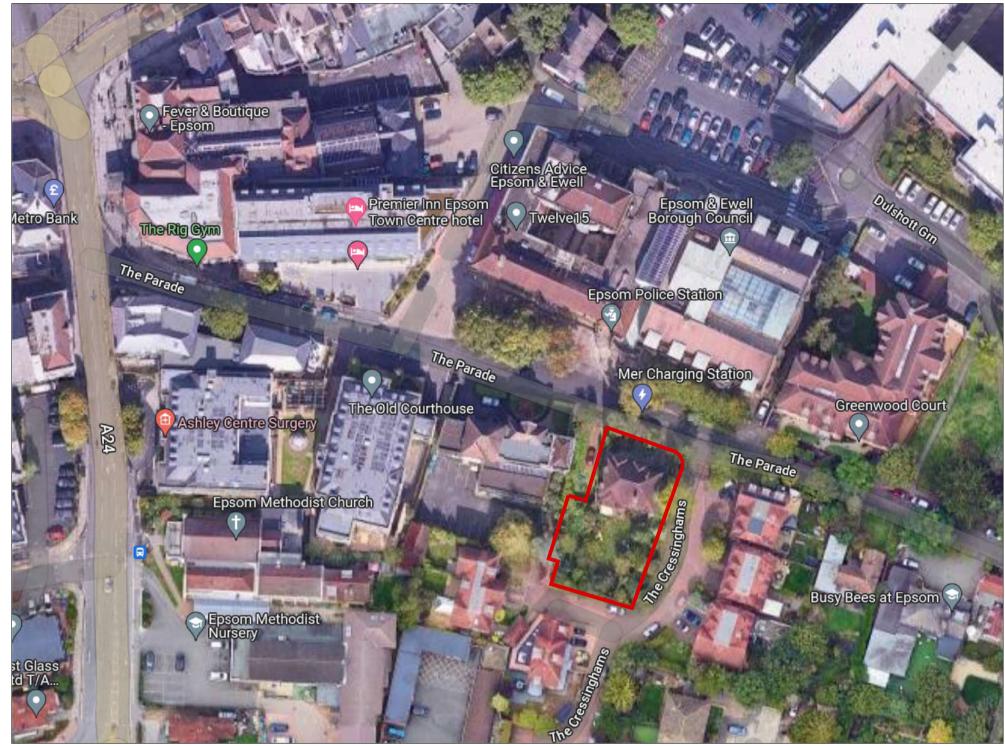

Application Site Boundary Based on OS Plan

OSMap

| REV D                                                                        | FULL PLANNING ISS | SUE     | 11.03.24 |
|------------------------------------------------------------------------------|-------------------|---------|----------|
| REV C                                                                        | PLANNING ISSUE    |         | 05.12.23 |
| REV B                                                                        | CLIENT ISSUE      |         | 26.11.23 |
| REV A                                                                        | CLIENT ISSUE      |         | 20.11.23 |
| Rev                                                                          | Description       |         | Date     |
| Client<br>Weld                                                               | din Builders L    | td      |          |
| Friars Garth<br>Epsom<br>Surrey                                              |                   |         |          |
| Drawing title<br>Existing Location Plans<br>PRA<br>philiproyarchitecture.com |                   |         |          |
| Scale                                                                        |                   | Date    | Drawn    |
| Varie                                                                        | es @ A1           | 11.23   | PR       |
| INFORMATION<br>Drawing No                                                    |                   |         |          |
| <b>.</b> . –                                                                 | 7-P-001           | REV - D |          |