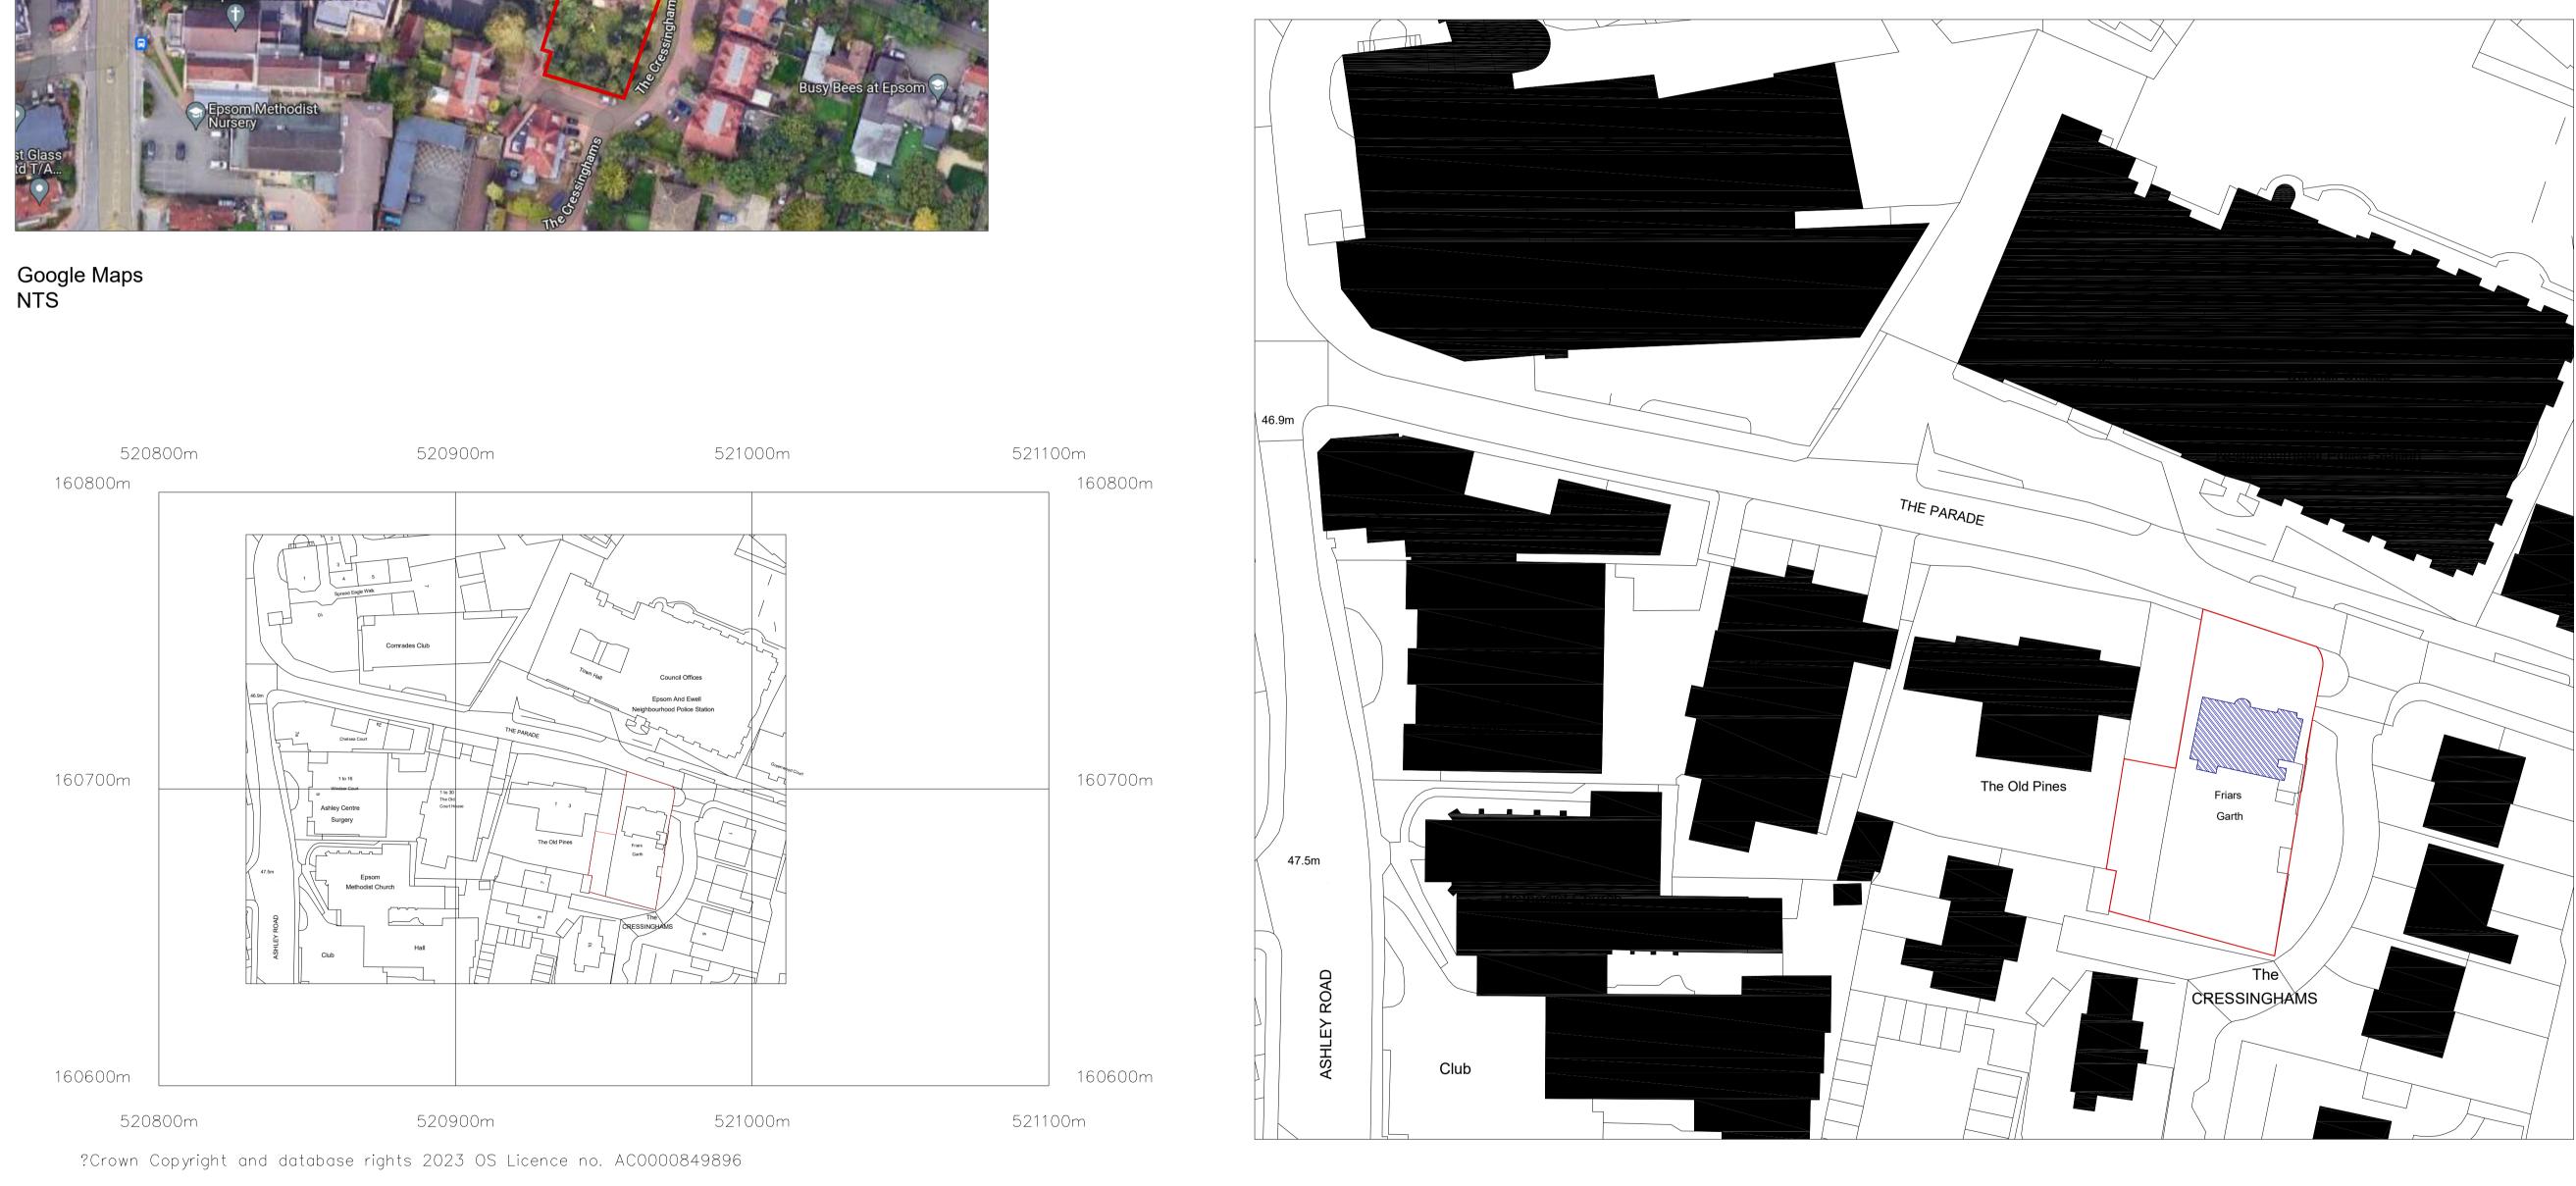

Application Site Boundary Based on OS Plan

OSMap

| REV D                                                                        | FULL PLANNING ISS | SUE     | 11.03.24 |
|------------------------------------------------------------------------------|-------------------|---------|----------|
| REV C                                                                        | PLANNING ISSUE    |         | 05.12.23 |
| REV B                                                                        | CLIENT ISSUE      |         | 26.11.23 |
| REV A                                                                        | CLIENT ISSUE      |         | 20.11.23 |
| Rev                                                                          | Description       |         | Date     |
| Client<br>Weld                                                               | din Builders L    | td      |          |
| Friars Garth<br>Epsom<br>Surrey                                              |                   |         |          |
| Drawing title<br>Existing Location Plans<br>PRA<br>philiproyarchitecture.com |                   |         |          |
| Scale                                                                        |                   | Date    | Drawn    |
| Varie                                                                        | es @ A1           | 11.23   | PR       |
| INFORMATION<br>Drawing No                                                    |                   |         |          |
| <b>.</b> . –                                                                 | 7-P-001           | REV - D |          |