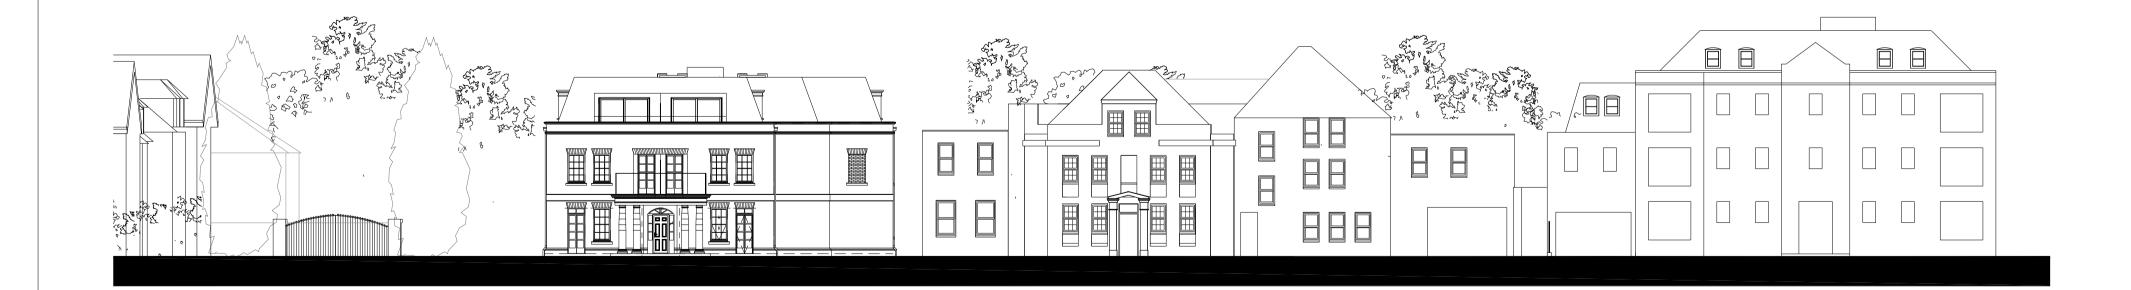

Proposed Street Scene 1.200 @ A1

Planning Approved Street Scene 1.200 @ A1

| Client |     |                     |          |  |
|--------|-----|---------------------|----------|--|
| Rev    |     | Description         | Date     |  |
| REV    | / A | CLIENT ISSUE        | 20.11.23 |  |
| REV    | / B | CLIENT ISSUE        | 26.11.23 |  |
| REV    | / C | PLANNING ISSUE      | 05.12.23 |  |
| REV    | / D | FULL PLANNING ISSUE | 11.03.24 |  |
|        |     |                     |          |  |
|        |     |                     |          |  |

Client
Weldin Builders Ltd

Job title Friars Garth Epsom Surrey

Drawing title

Comparison street scene

PRA

philiproyarchitecture.com

| Varies @ A1 | 11.23 | PR    |
|-------------|-------|-------|
| Scale       | Date  | Drawr |