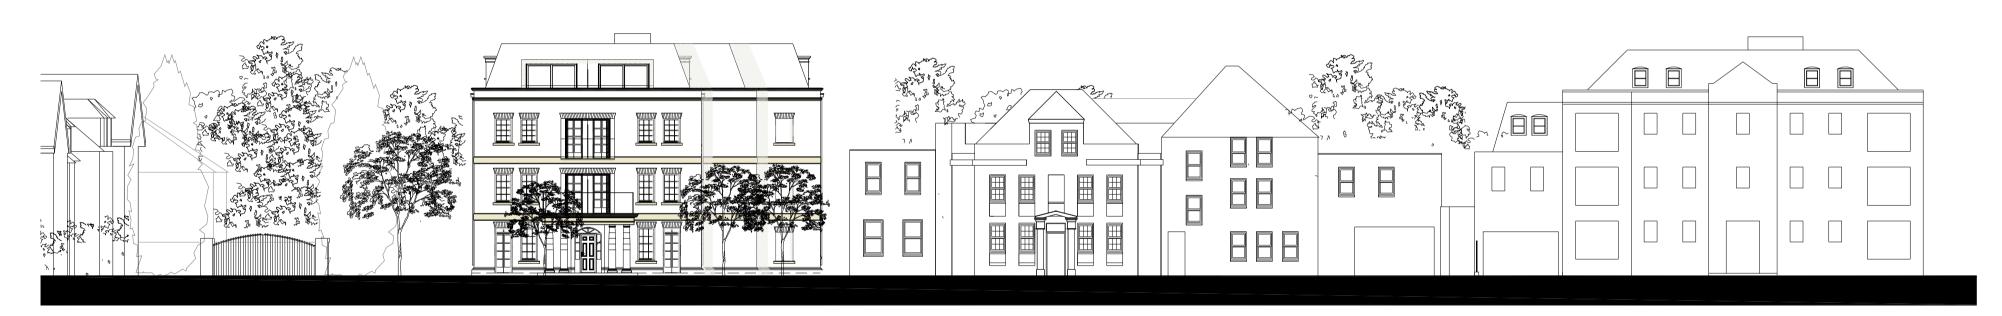

Proposed Street Scene 1.200 @ A1

Planning Approved Street Scene 1.200 @ A1

| Client |     |                     |          |  |
|--------|-----|---------------------|----------|--|
| Rev    |     | Description         | Date     |  |
| REV    | / A | CLIENT ISSUE        | 20.11.23 |  |
| REV    | / B | CLIENT ISSUE        | 26.11.23 |  |
| REV    | / C | PLANNING ISSUE      | 05.12.23 |  |
| REV    | / D | FULL PLANNING ISSUE | 11.03.24 |  |
|        |     |                     |          |  |
|        |     |                     |          |  |

Client
Weldin Builders Ltd

Job title Friars Garth Epsom Surrey

Drawing title

Comparison street scene

PRA

philiproyarchitecture.com

| Varies @ A1 | 11.23 | PR    |
|-------------|-------|-------|
| Scale       | Date  | Drawr |