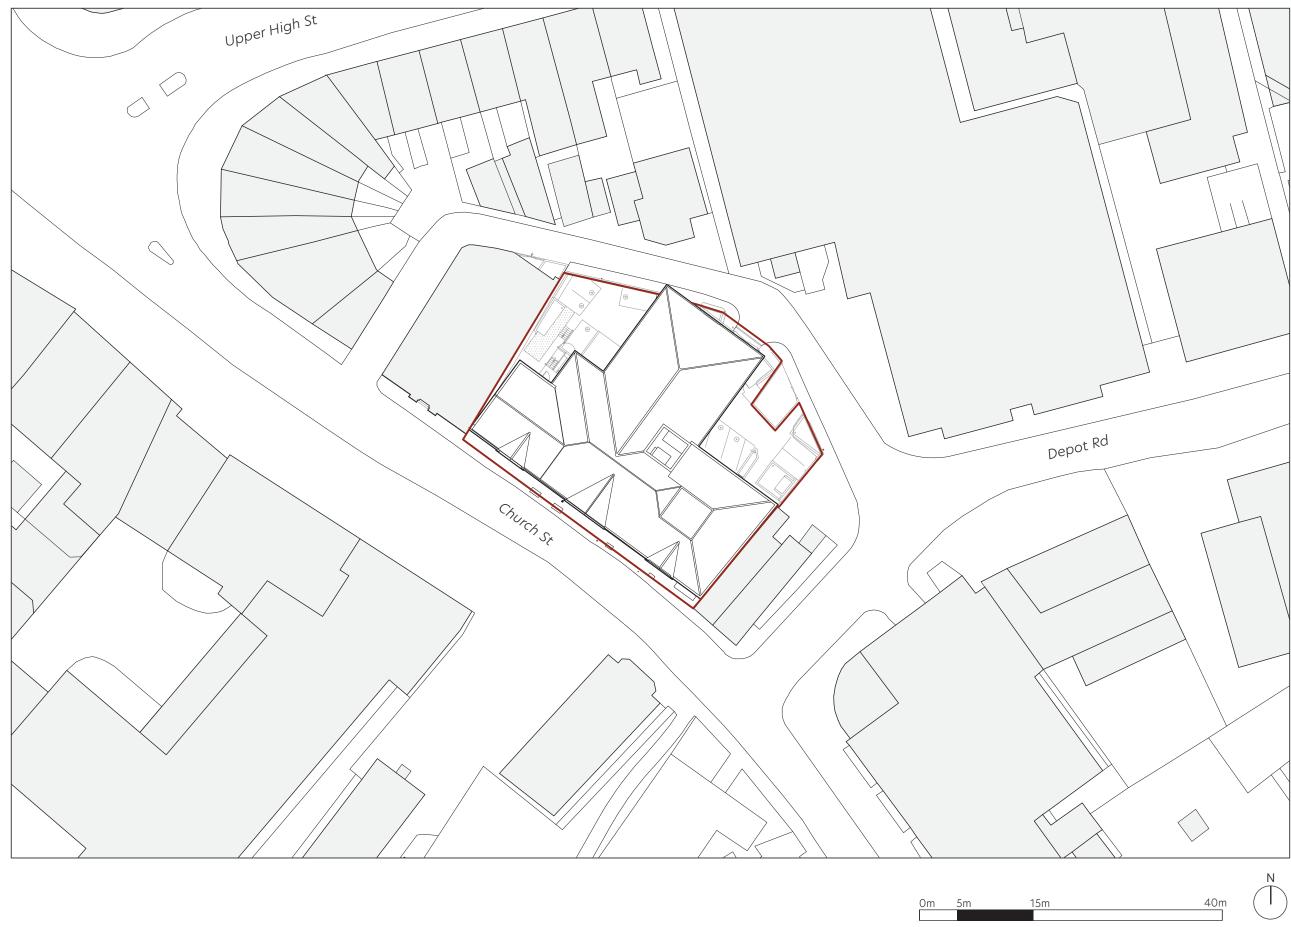

## The Wells, Epsom

on behalf of the University for the Creative Arts

Reproduced from the Ordnance Survey Map with the permission of the Controller of H.M. Stationery Office Crown copyright licence number 100022432 Savills (UK) Ltd. Published for the purposes of identification only and although believed to be correct accuracy is not guaranteed. University of Creative Arts\The Wells, Epsom\B) Drawings\INDD\Singlepageexports\630438-TheWells,Epsom-SitePlanExisting 11/04/23 © Copyright Savills (UK) Ltd.

| drawing no. | 02       | drawing    |
|-------------|----------|------------|
| revision    | -        | scale      |
| drawn by    | TP/AK    | checked by |
| date        | 14.03.23 | job no.    |

The Wells, Epsom - Site plan Existing 1:500@A3 by VD 630438

The Wells, Epsom Site Plan