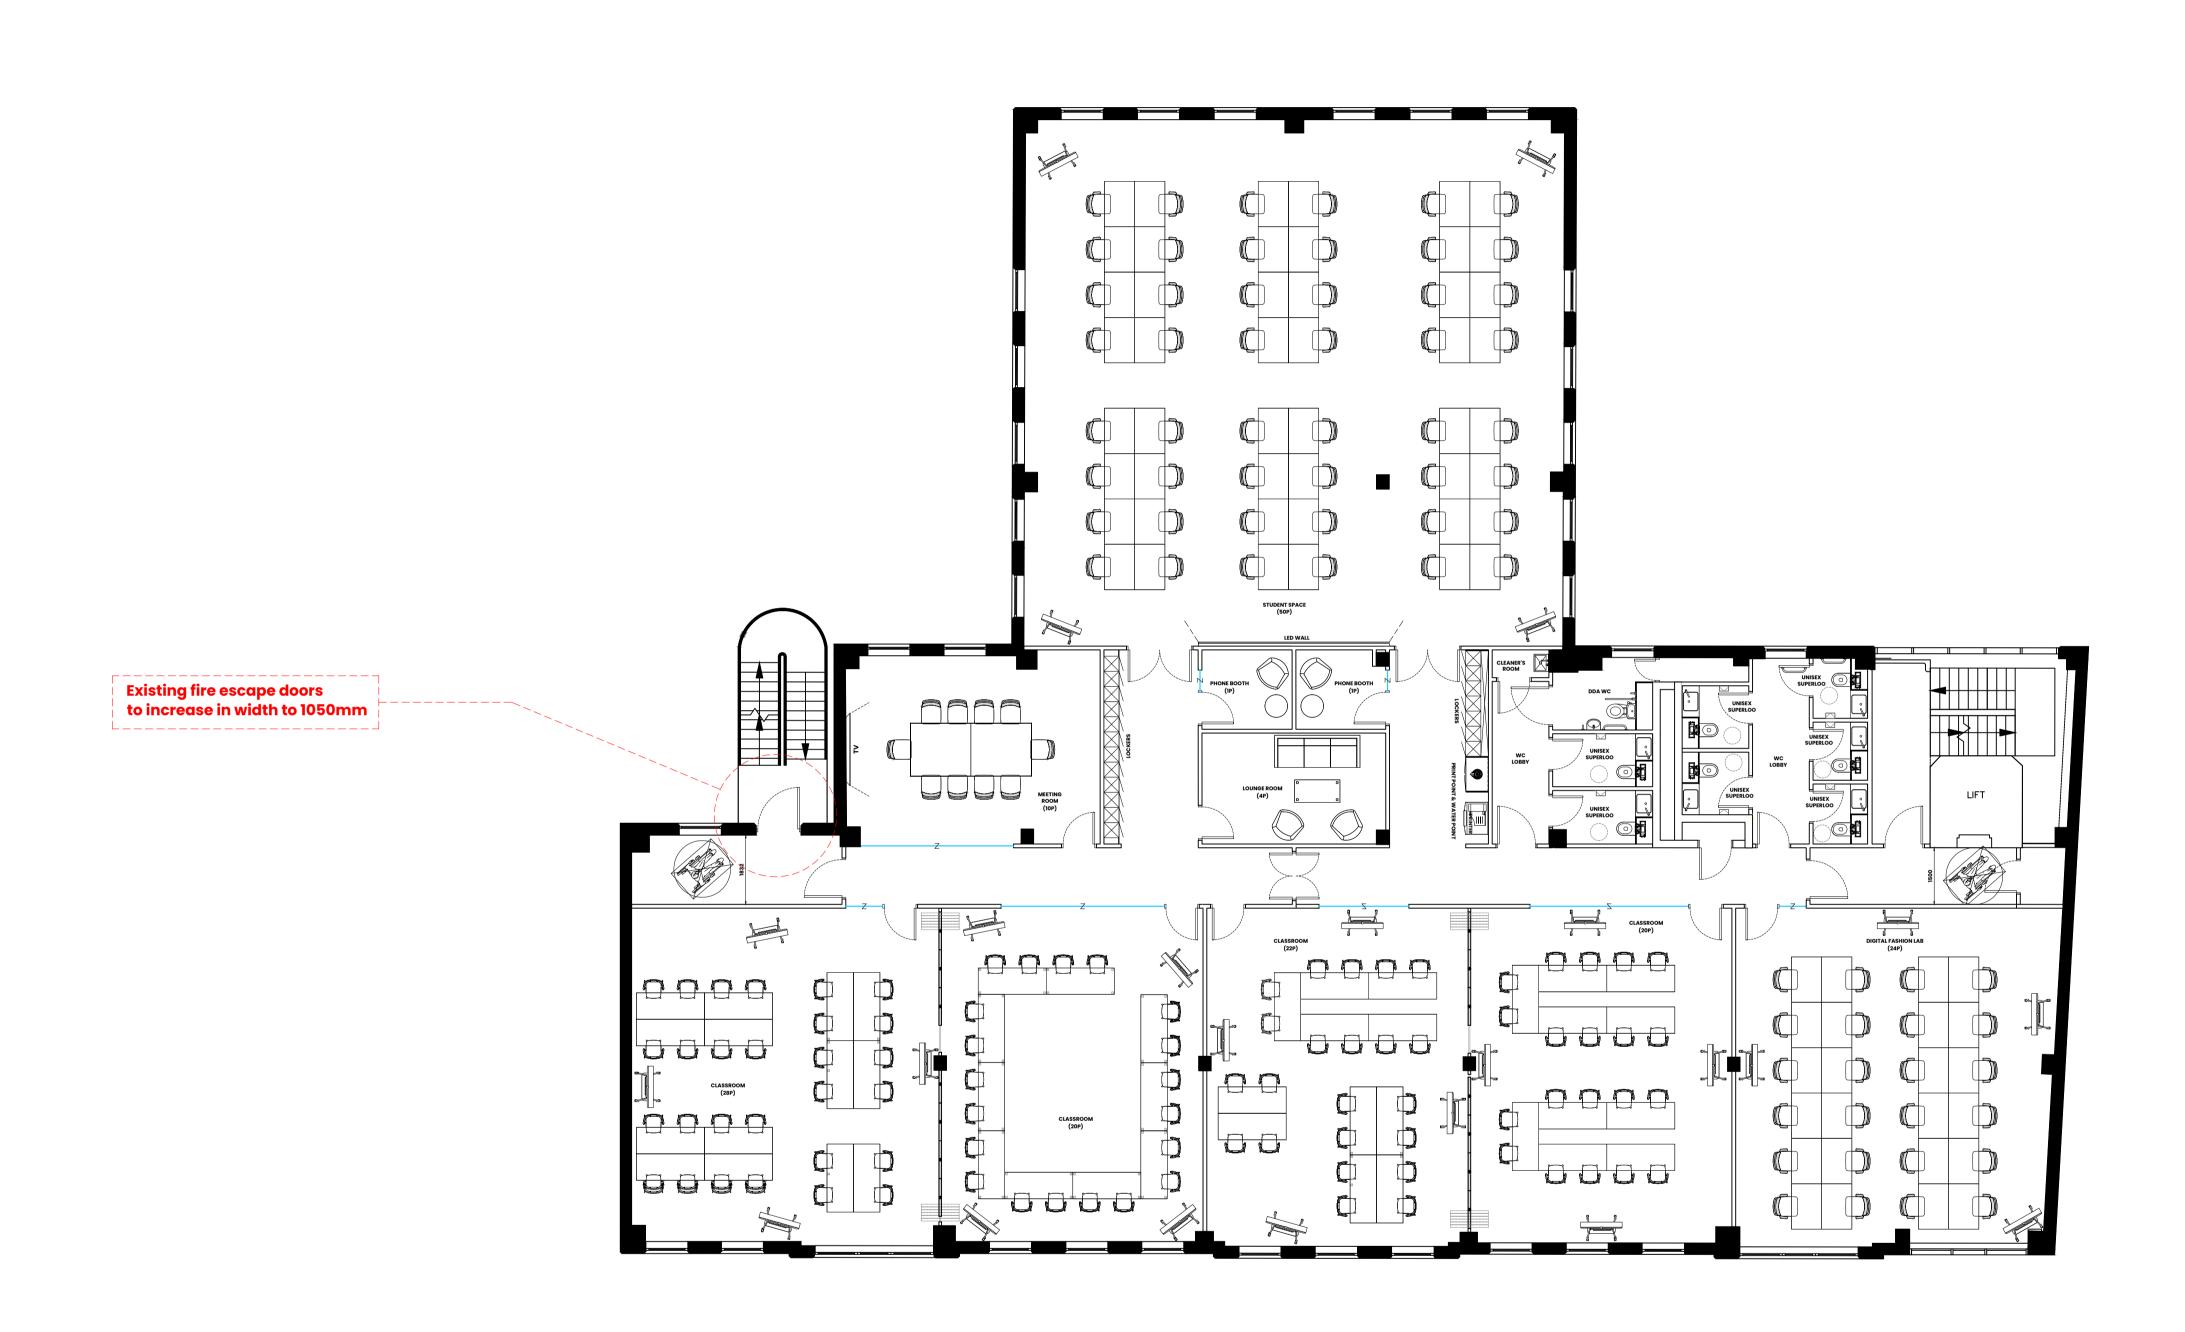

## Space Plan

First Floor

Existing basebuild wall or partitioning

Existing solid Existing glass Existing solid single door single door

NO WORKS to landlord areas

New partitioning New glazing Refer to PSO drawing for specification

New solid New glass New solid single door single door double door

Refer to door schedule for specification

|    | М  | WC Design updated (Construction Issu | e) AJH | 26/01/2 |
|----|----|--------------------------------------|--------|---------|
|    | L  | Client Update                        | JW/SH  | 08/11/2 |
| ı  | К  | Drawing updated                      | JW/SH  | 02/10/2 |
| ٠, | J  | Drawing updated                      | JW/SH  | 28/09/2 |
| -  | н  | Drawing updated                      | JW/SH  | 19/09/2 |
| (  | G  | Drawing updated                      | SH     | 29/08/2 |
|    | F  | Drawing updated                      | SH     | 15/08/2 |
|    | E  | Drawing updated                      | JW/SH  | 11/08/2 |
| ı  | D  | Drawing updated                      | JW/SH  | 09/08/2 |
| (  | С  | Drawing updated                      | JW/SH  | 04/08/  |
| ī  | В  | Drawing updated                      | AJH    | 27/07/2 |
| -  | A  | Drawing updated                      | JW/SH  | 18/07/2 |
|    | -  | Drawing first produced               | JW/SH  | 07/03/2 |
| RI | EV | DESCRIPTION                          | ву     | DAT     |
|    |    |                                      |        |         |

First Floor
Space Plan

Produced by Scale Date Created 07/03/2023

MARIS INTERIORS

The Harlequin Building T 020 7902 1866
65 Southwark Street E hello@maris.co.uk
London SEI OHR W maris.co.uk

m lm 2m 3m 4m 5m 6m 7m 8m 9m 10m 11m 12m 13m 14m 15m