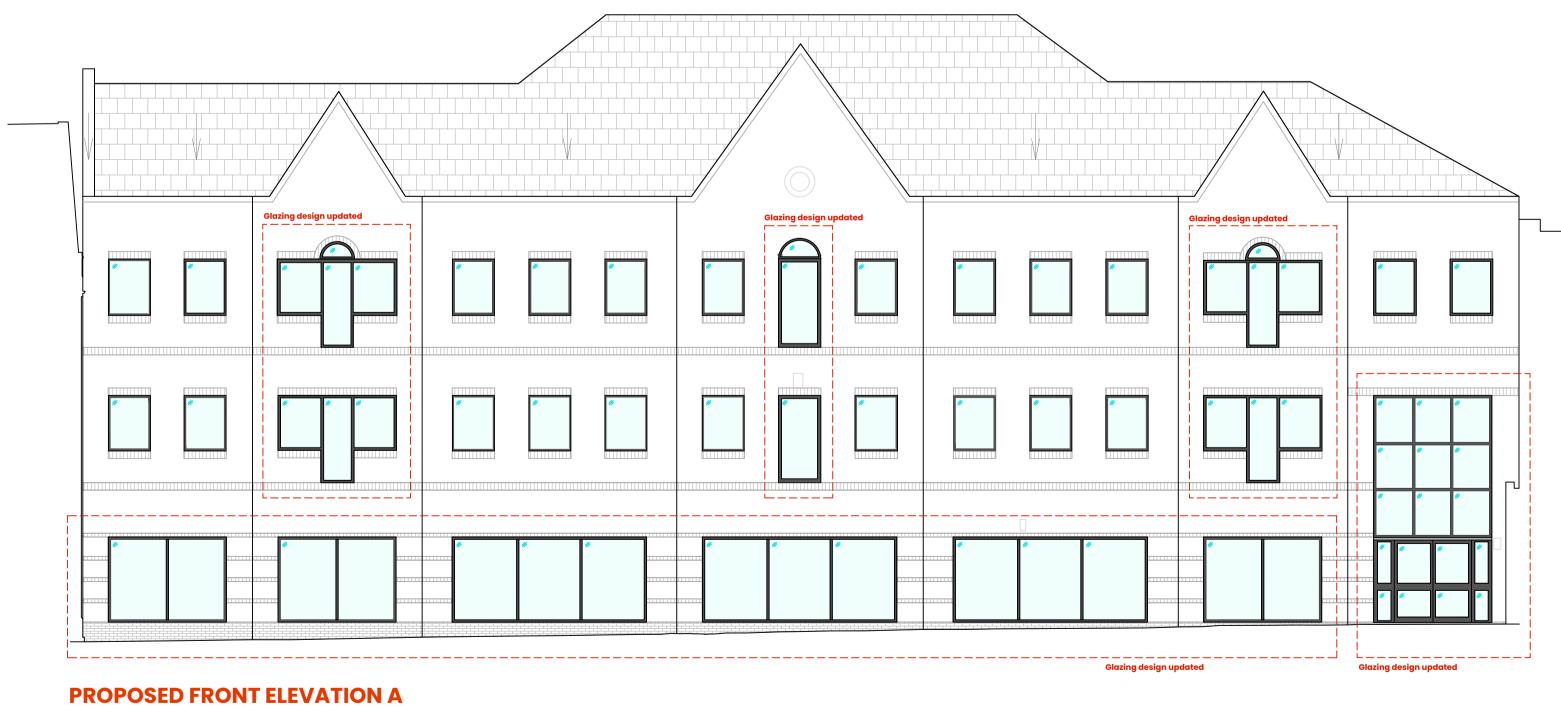

## PROPOSED FRONT ELEVATION SCALE - 1:100

0m 1m 2m 3m 4m 5m 6m 7m 8m 9m 10m 11m 12m 13m 14m 15m

All designs are the sole property of MARIS INTERIORS LLP, and may not be used, transferred, or disclosed to a third party without the express permission of MARIS INTERIORS LLP. Electronic copies of this drawing are supplied for convenience only. No dimensions or other information should be used from the electronic copy. Do not scale from this drawing. Figured dimensions only are to be used 'For Construction' and any scaling of the drawing will be at the Contractor's risk. Contractor to verify all dimensions, levels, and components on-site. Any discrepancies shall be addressed in writing to this office for clarification prior to the commencement of the work, otherwise the Contractor shall bear full responsibility for any associated cost. Any claims for