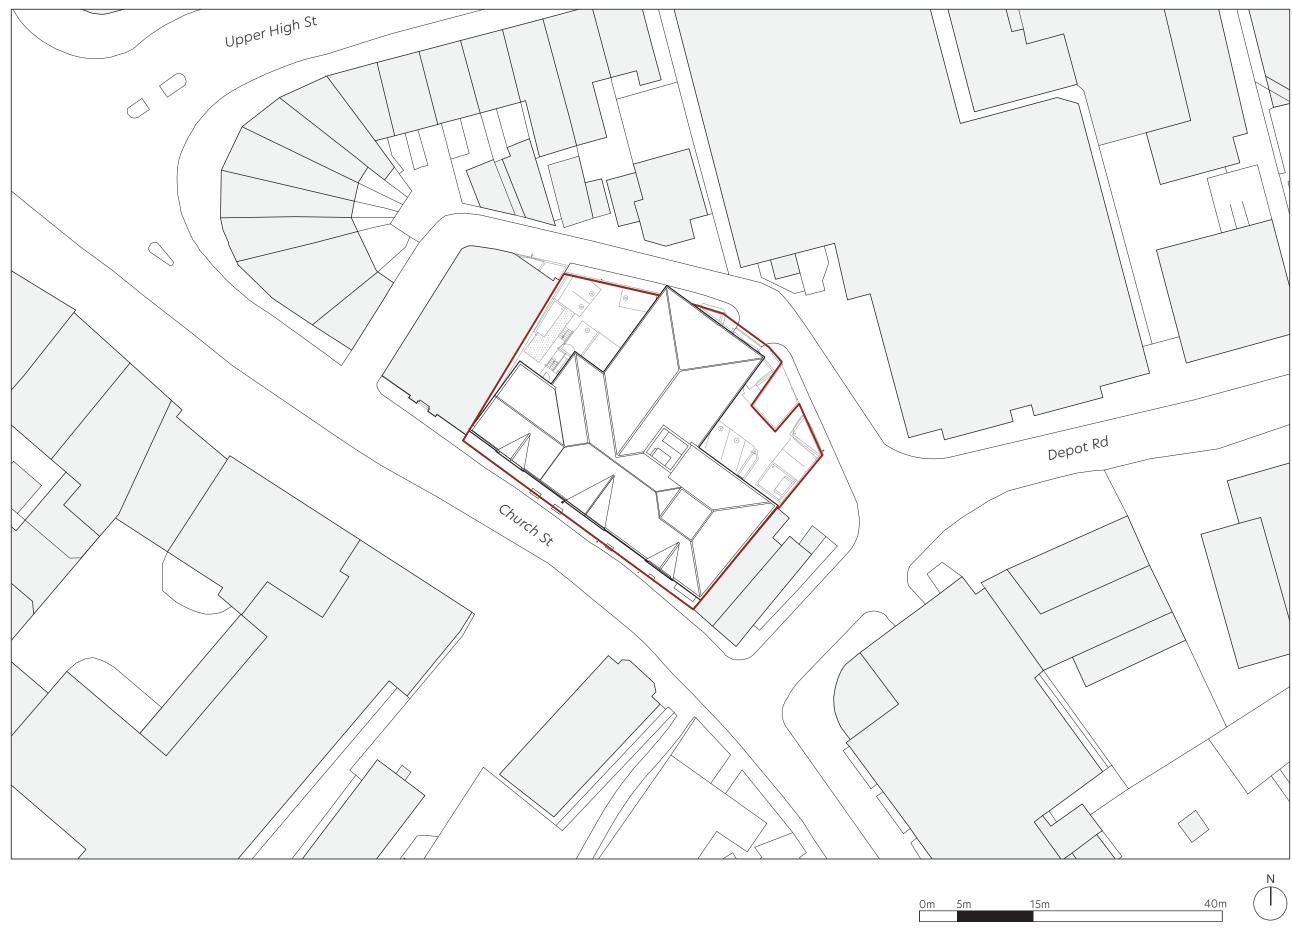

## The Wells, Epsom

on behalf of the University for the Creative Arts

Reproduced from the Ordnance Survey Map with the permission of the Controller of H.M. Stationery Office Crown copyright licence number 100022432 Savills (UK) Ltd. Published for the purposes of identification only and although believed to be correct accuracy is not guaranteed. University of Creative Arts\The Wells, Epsom\B) Drawings\INDD\Singlepageexports\630438-TheWells,Epsom-SitePlanProposed 11/04/23 © Copyright Savills (UK) Ltd.

Vells, Epsom - Site plan Proposed DA3 38

The Wells, Epsom Site Plan: PROPOSED

**Use: Education** 

Application red line 0.12ha