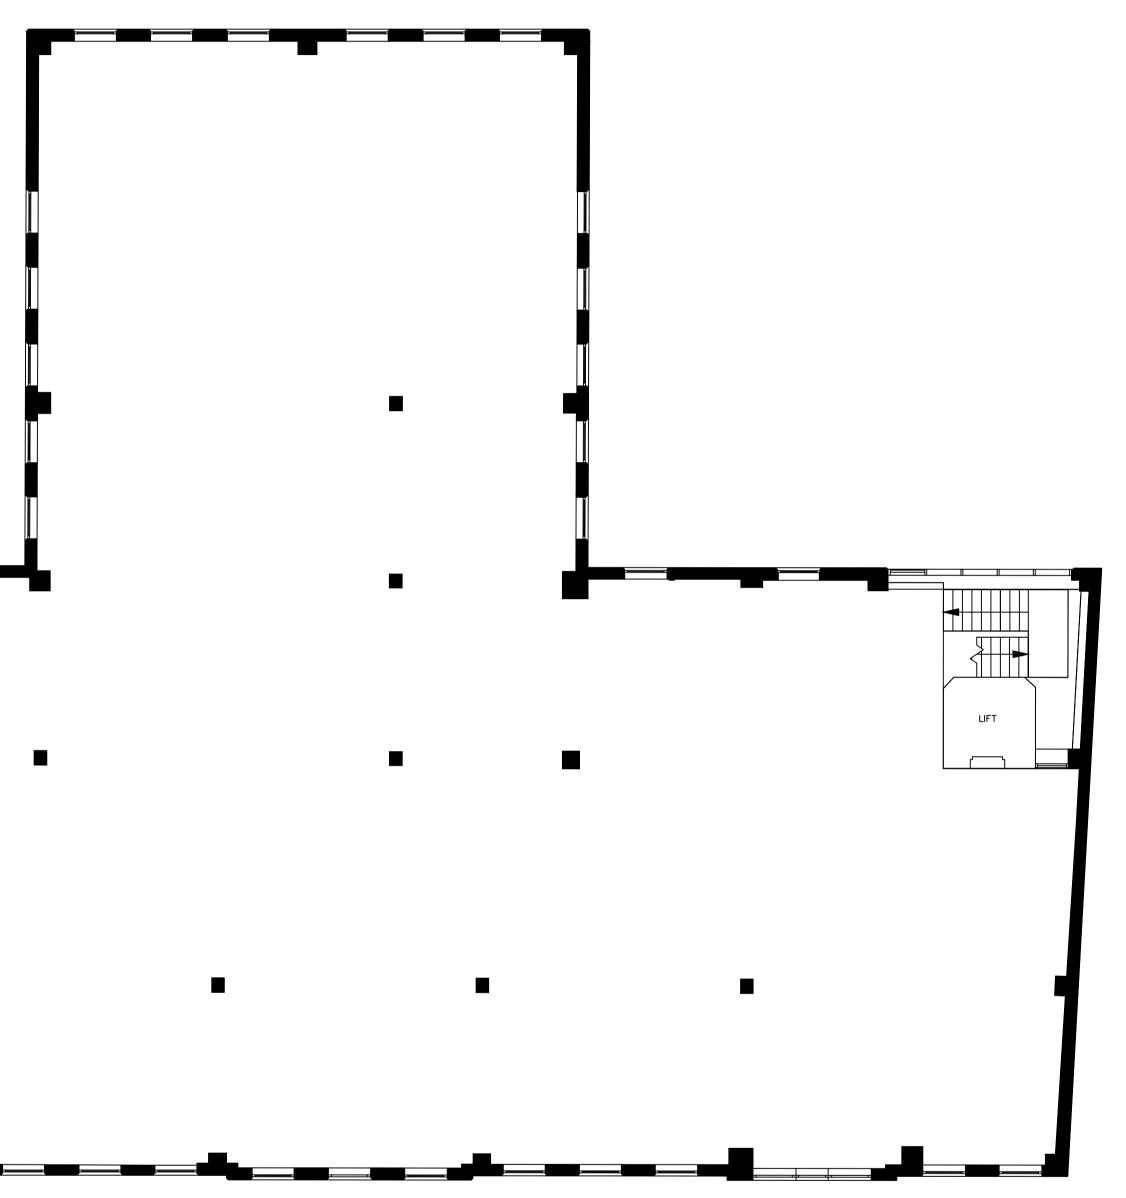

## **Existing Layout**

Second Floor

0m 1m 2m 3m 4m 5m 6m 7m 8m 9m 10m 11m 12m 13m 14m 15m

| KEY TO EXISTING                 | LAYOUT DRA   | WING                       |
|---------------------------------|--------------|----------------------------|
| Existing fit-out                |              |                            |
| Existing basebu<br>or partition |              | <br>kisting glazing        |
| Existing solid Existing loor s  | isting glass | Existing solid double door |
|                                 | NO WORKS     | S to landlord areas        |