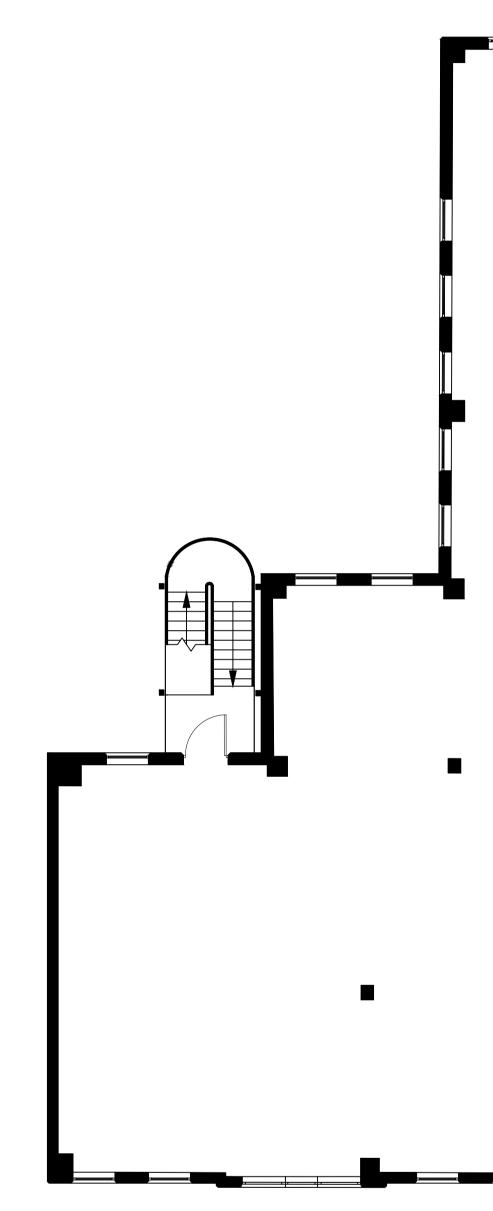

## **Existing Layout**

Second Floor

0m 1m 2m 3m 4m 5m 6m 7m 8m 9m 10m 11m 12m 13m 14m 15m

| KEY TO EXISTING                 | LAYOUT DRA   | WING                       |
|---------------------------------|--------------|----------------------------|
| Existing fit-out                |              |                            |
| Existing basebu<br>or partition |              | <br>kisting glazing        |
| Existing solid Existing loor s  | isting glass | Existing solid double door |
|                                 | NO WORKS     | S to landlord areas        |