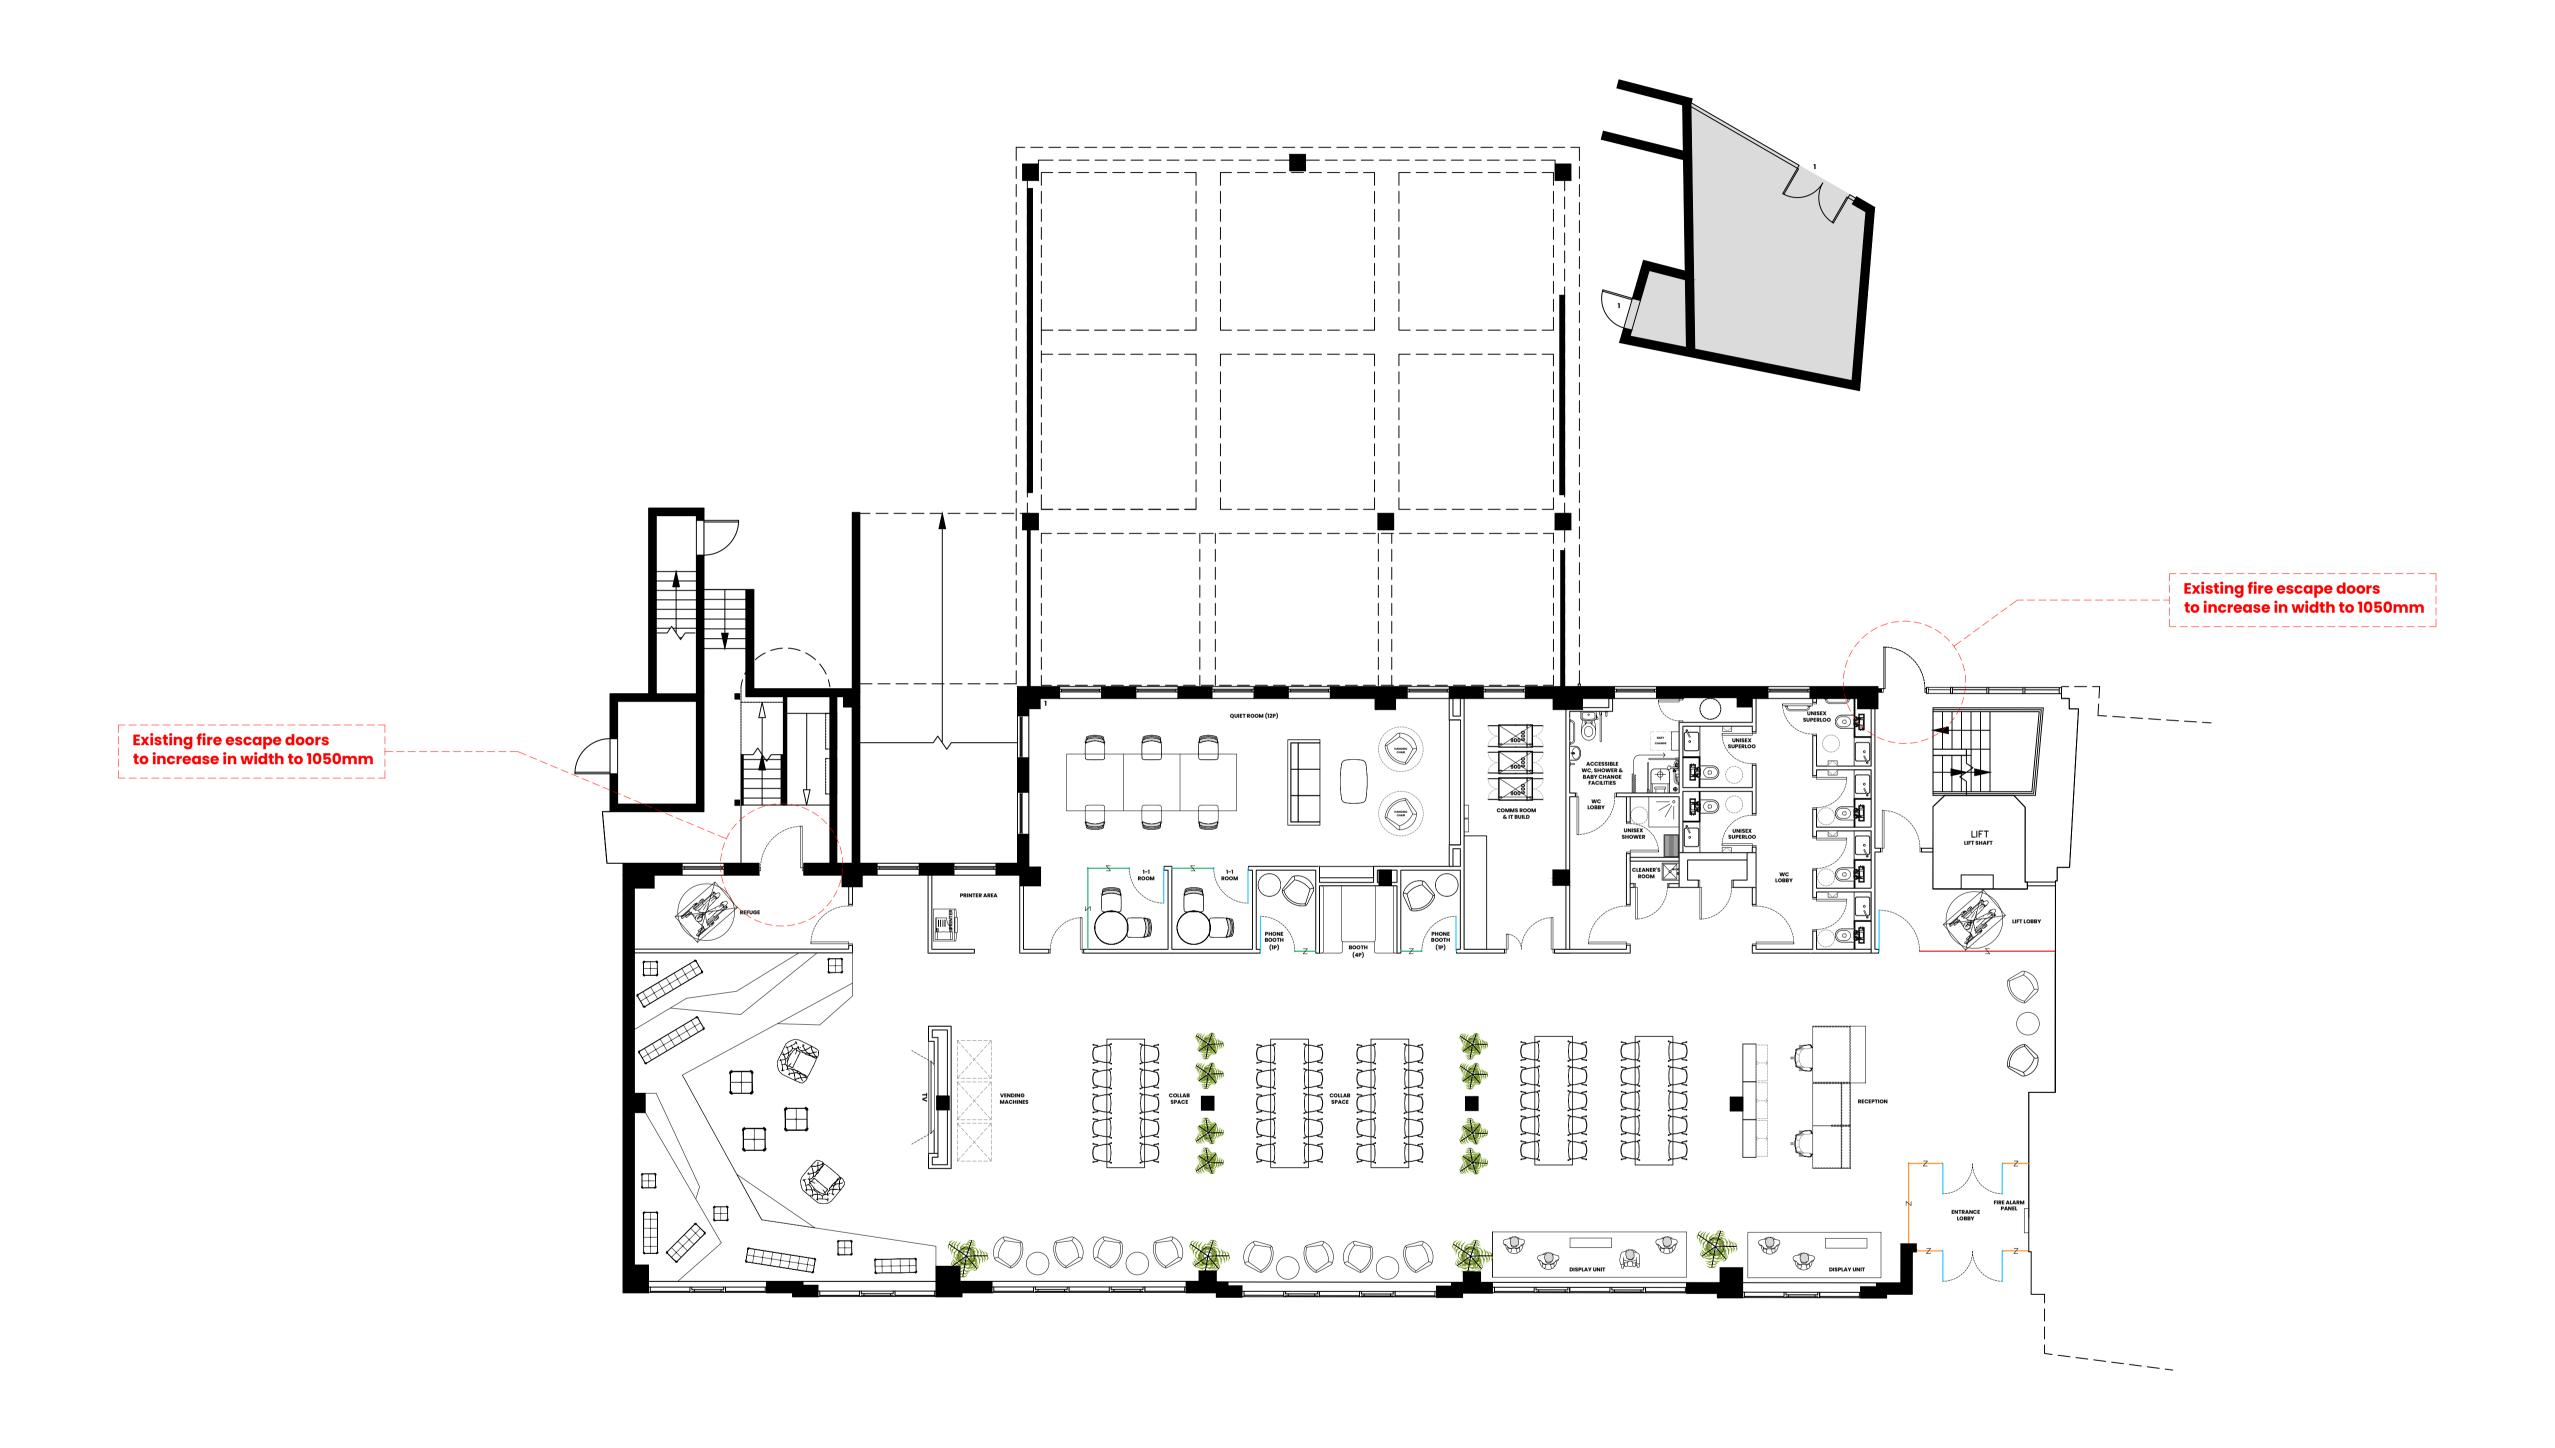

## Space Plan

Ground Floor

KEY TO GENERAL ARRANGEMENT Existing fit-out & basebuild NO WORKS to landlord areas New partitioning, glazing and doors

| M Drawing updated (Construction Issue) AJH 23/01/2 L Issue for Contract AU/JW 14/11/20 K Drawing updated JW/SH 02/10/20 J Drawing updated JW/SH 19/09/20 G Drawing updated SH 04/09/2 F Drawing updated SH 29/08/2 E Drawing updated SH 15/08/20 D Drawing updated SH 15/08/20 D Drawing updated JW/SH 11/08/20 C Drawing updated JW/SH 09/08/2 B Drawing updated JW/SH 09/08/2 A Drawing updated JW/SH 18/07/20 A Drawing updated JW/SH 18/07/20 A Drawing updated JW/SH 18/07/20 A Drawing ipst produced JW/SH 07/03/2 |     |                                      |       |           |
|--------------------------------------------------------------------------------------------------------------------------------------------------------------------------------------------------------------------------------------------------------------------------------------------------------------------------------------------------------------------------------------------------------------------------------------------------------------------------------------------------------------------------|-----|--------------------------------------|-------|-----------|
| L Issue for Contract  K Drawing updated  JW/SH 02/10/20  J Drawing updated  JW/SH 28/09/2  H Drawing updated  JW/SH 19/09/20  G Drawing updated  SH 04/09/2  F Drawing updated  SH 29/08/20  E Drawing updated  SH 15/08/20  D Drawing updated  JW/SH 11/08/20  C Drawing updated  JW/SH 09/08/2  B Drawing updated  AJH 26/07/20  A Drawing updated  JW/SH 18/07/20  A Drawing ipst produced  JW/SH 07/03/20                                                                                                            | N   | Toilet block wall update             | AJH   | 08/02/2   |
| K Drawing updated JW/SH 02/10/20 J Drawing updated JW/SH 28/09/2 H Drawing updated JW/SH 19/09/20 G Drawing updated SH 04/09/2 F Drawing updated SH 29/08/2 E Drawing updated SH 15/08/20 D Drawing updated JW/SH 11/08/20 C Drawing updated JW/SH 09/08/2 B Drawing updated AJH 26/07/20 A Drawing updated JW/SH 18/07/20 - Drawing ipdated JW/SH 07/03/2                                                                                                                                                               | М   | Drawing updated (Construction Issue) | AJH   | 23/01/20  |
| J Drawing updated JW/SH 28/09/2 H Drawing updated JW/SH 19/09/2 G Drawing updated SH 04/09/2 F Drawing updated SH 29/08/2 E Drawing updated SH 15/08/2 D Drawing updated JW/SH 11/08/20 C Drawing updated JW/SH 09/08/2 B Drawing updated AJH 26/07/20 A Drawing updated JW/SH 18/07/20 - Drawing first produced JW/SH 07/03/2                                                                                                                                                                                           | L   | Issue for Contract                   | AU/JW | 14/11/202 |
| H Drawing updated JW/SH 19/09/20 G Drawing updated SH 04/09/2 F Drawing updated SH 29/08/2 E Drawing updated SH 15/08/20 D Drawing updated JW/SH 11/08/20 C Drawing updated JW/SH 09/08/2 B Drawing updated AJH 26/07/20 A Drawing updated JW/SH 18/07/20 - Drawing first produced JW/SH 07/03/2                                                                                                                                                                                                                         | к   | Drawing updated                      | JW/SH | 02/10/20  |
| G Drawing updated SH 04/09/2 F Drawing updated SH 29/08/2 E Drawing updated SH 15/08/20 D Drawing updated JW/SH 11/08/20 C Drawing updated JW/SH 09/08/2 B Drawing updated AJH 26/07/20 A Drawing updated JW/SH 18/07/20 - Drawing first produced JW/SH 07/03/20                                                                                                                                                                                                                                                         | J   | Drawing updated                      | JW/SH | 28/09/20  |
| F Drawing updated SH 29/08/2 E Drawing updated SH 15/08/20 D Drawing updated JW/SH 11/08/20 C Drawing updated JW/SH 09/08/2 B Drawing updated AJH 26/07/20 A Drawing updated JW/SH 18/07/20 - Drawing first produced JW/SH 07/03/2                                                                                                                                                                                                                                                                                       | н   | Drawing updated                      | JW/SH | 19/09/20  |
| E Drawing updated SH 15/08/20 D Drawing updated JW/SH 11/08/20 C Drawing updated JW/SH 09/08/2 B Drawing updated AJH 26/07/20 A Drawing updated JW/SH 18/07/20 - Drawing first produced JW/SH 07/03/2                                                                                                                                                                                                                                                                                                                    | G   | Drawing updated                      | SH    | 04/09/20  |
| D Drawing updated JW/SH 11/08/20 C Drawing updated JW/SH 09/08/2 B Drawing updated AJH 26/07/20 A Drawing updated JW/SH 18/07/20 - Drawing first produced JW/SH 07/03/2                                                                                                                                                                                                                                                                                                                                                  | F   | Drawing updated                      | SH    | 29/08/20  |
| C Drawing updated JW/SH 09/08/2 B Drawing updated AJH 26/07/20 A Drawing updated JW/SH 18/07/20 - Drawing first produced JW/SH 07/03/2                                                                                                                                                                                                                                                                                                                                                                                   | E   | Drawing updated                      | SH    | 15/08/20  |
| B Drawing updated AJH 26/07/20 A Drawing updated JW/SH 18/07/20 - Drawing first produced JW/SH 07/03/2                                                                                                                                                                                                                                                                                                                                                                                                                   | D   | Drawing updated                      | JW/SH | 11/08/20  |
| A Drawing updated JW/SH 18/07/20 - Drawing first produced JW/SH 07/03/2                                                                                                                                                                                                                                                                                                                                                                                                                                                  | С   | Drawing updated                      | JW/SH | 09/08/20  |
| - Drawing first produced JW/SH 07/03/2                                                                                                                                                                                                                                                                                                                                                                                                                                                                                   | В   | Drawing updated                      | AJH   | 26/07/20  |
|                                                                                                                                                                                                                                                                                                                                                                                                                                                                                                                          | A   | Drawing updated                      | JW/SH | 18/07/20  |
| REV DESCRIPTION BY DAT                                                                                                                                                                                                                                                                                                                                                                                                                                                                                                   | -   | Drawing first produced               | JW/SH | 07/03/2   |
|                                                                                                                                                                                                                                                                                                                                                                                                                                                                                                                          | REV | DESCRIPTION                          | ву    | DATE      |
|                                                                                                                                                                                                                                                                                                                                                                                                                                                                                                                          |     |                                      |       | ·         |

## UCA Epsom Wells Building

| KT17 4RH |
|----------|
|----------|

| 32291         | 01 | 00 | SP |  |
|---------------|----|----|----|--|
| Drawing Title |    |    |    |  |

**Ground Floor** Space Plan

Produced by Scale JW/SH 1:100@A1 Date Created 07/03/2023