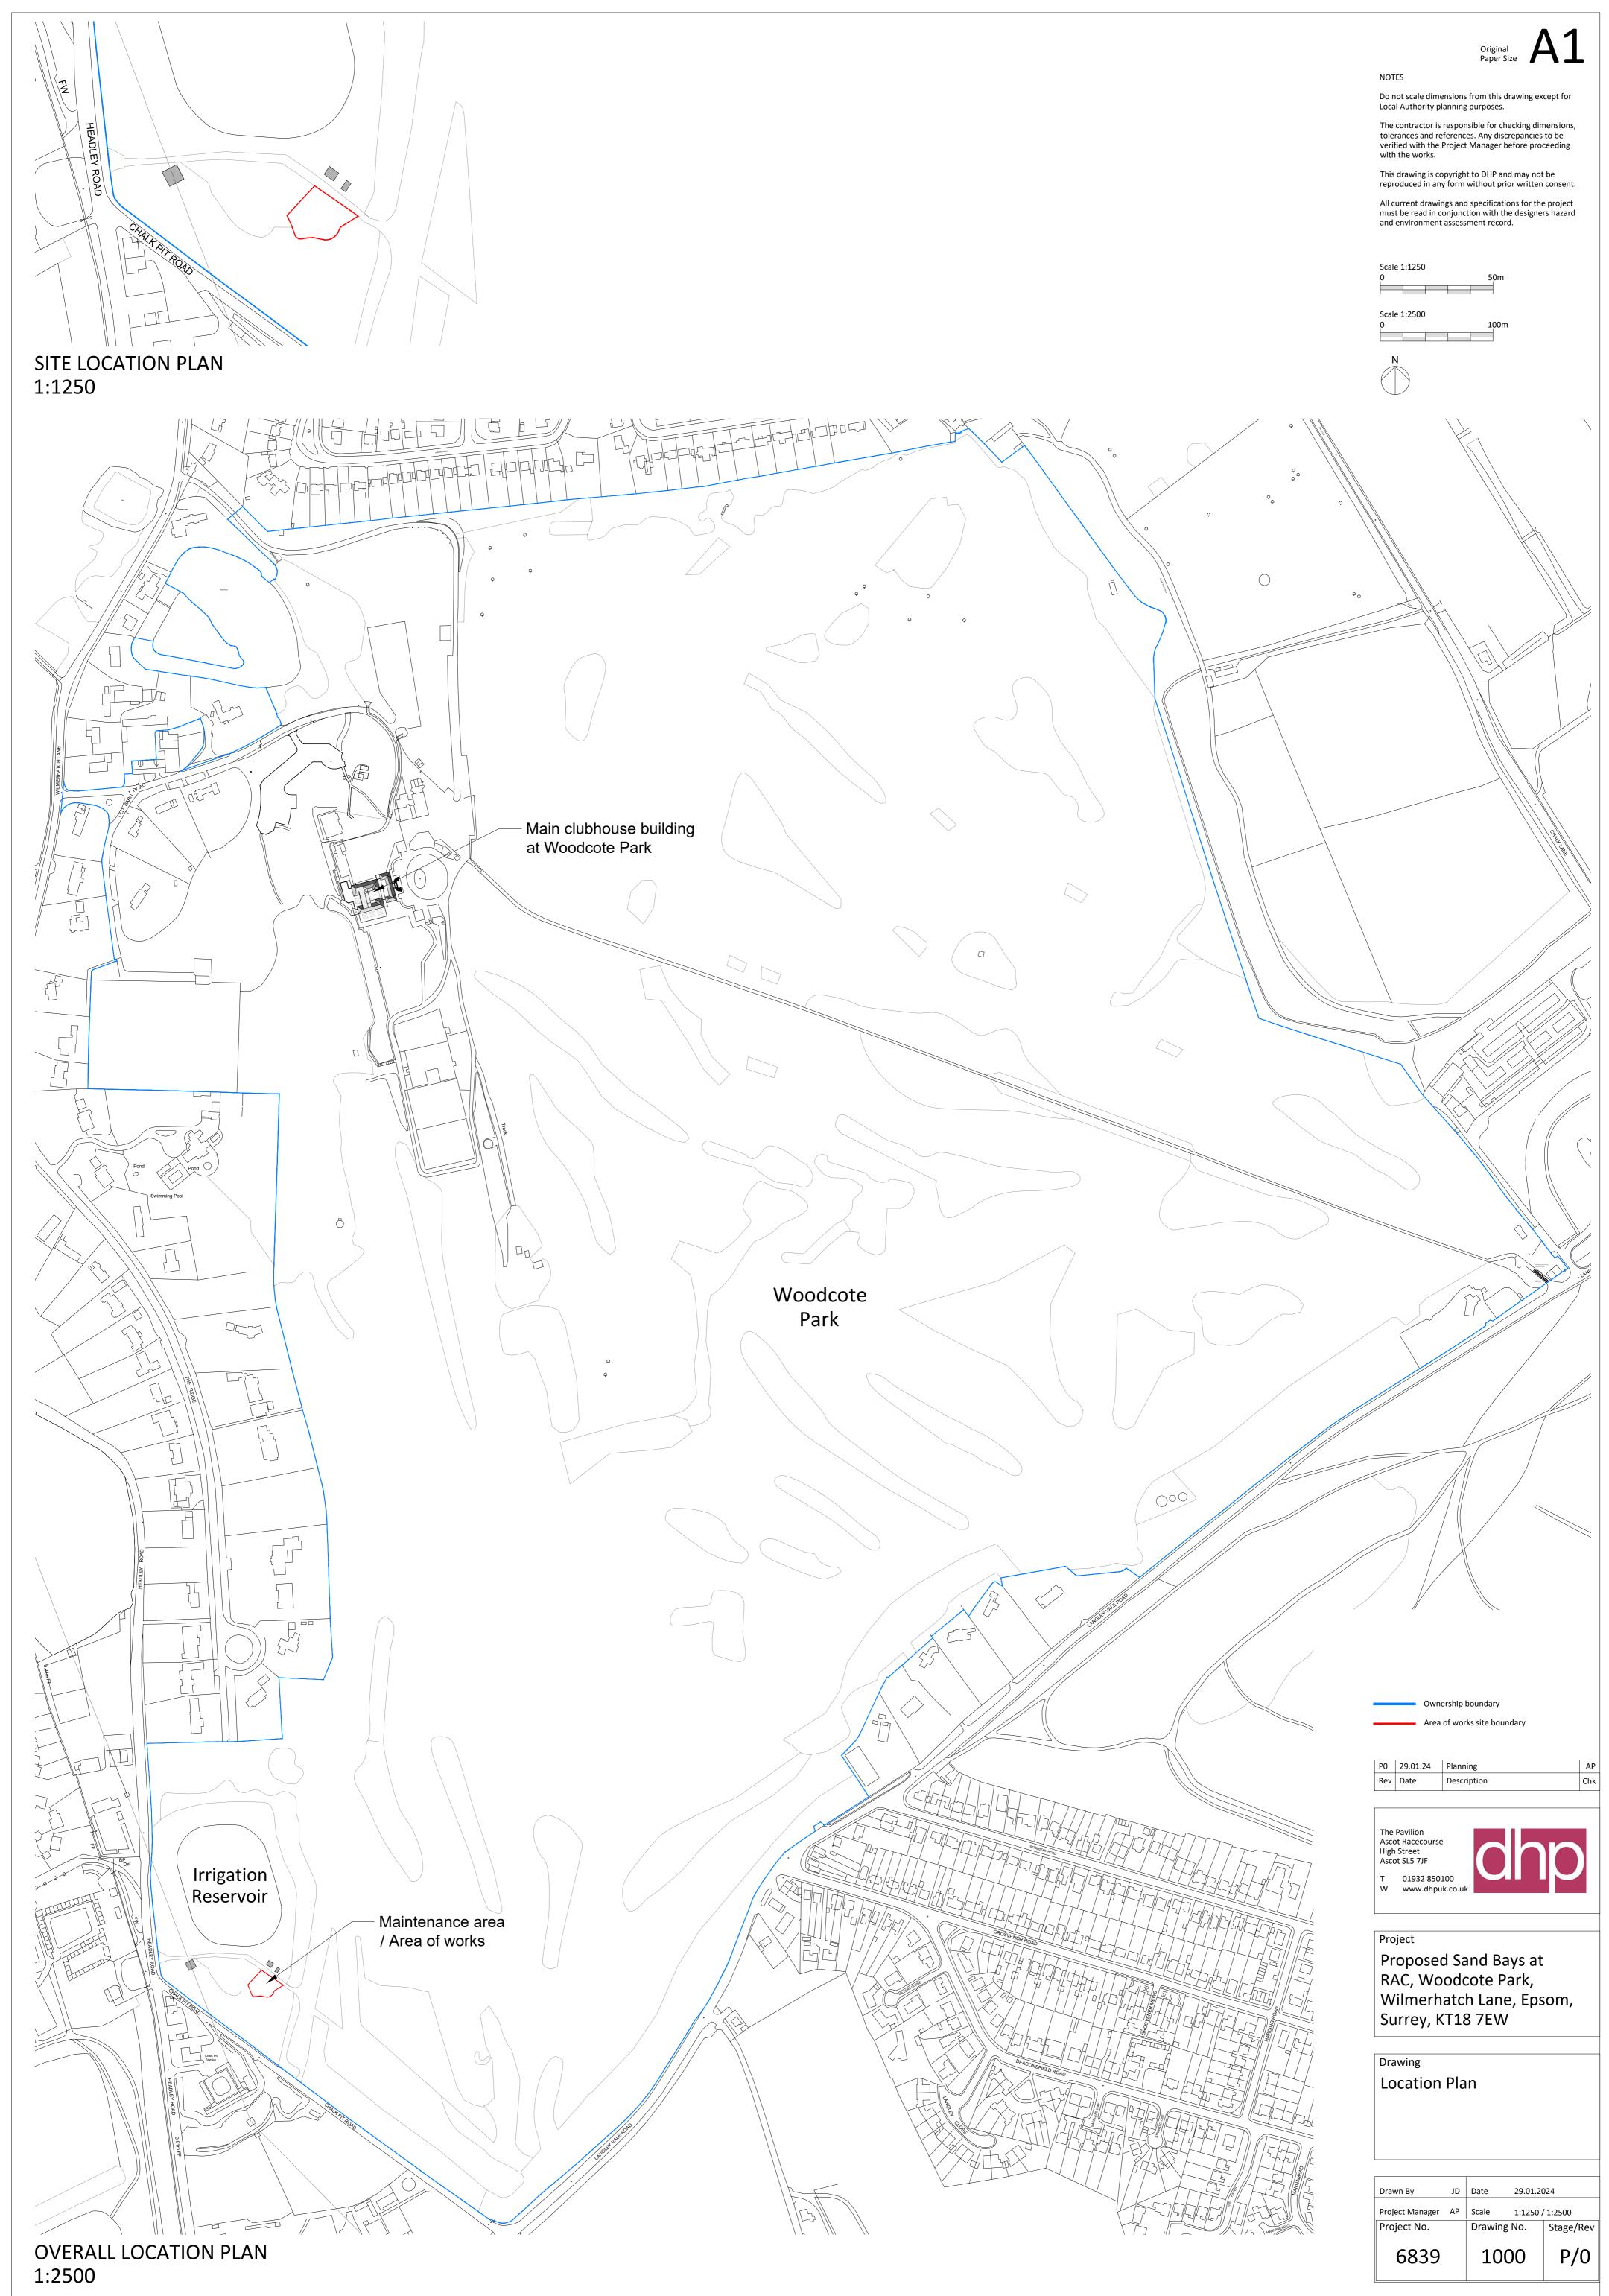

| Project No.                                                                                  |                                               | Drawing No. |              | Stage/Rev |                 |  |
|----------------------------------------------------------------------------------------------|-----------------------------------------------|-------------|--------------|-----------|-----------------|--|
| Proje                                                                                        | Project Manager AP                            |             | Scale        | 1:1250 /  | 1:1250 / 1:2500 |  |
| Draw                                                                                         | ın By                                         | JD          | Date         | 29.01.20  | )24             |  |
|                                                                                              |                                               |             |              |           |                 |  |
| Location Plan                                                                                |                                               |             |              |           |                 |  |
|                                                                                              | wing                                          |             | n            |           |                 |  |
| Proposed Sand Bays at<br>RAC, Woodcote Park,<br>Wilmerhatch Lane, Epsom,<br>Surrey, KT18 7EW |                                               |             |              |           |                 |  |
| Proj                                                                                         | ject                                          |             |              |           |                 |  |
|                                                                                              | Street<br>t SL5 7JF<br>01932 8502<br>www.dhpu |             |              |           | P               |  |
| Asco                                                                                         | Pavilion<br>t Racecourse                      |             |              |           |                 |  |
| Rev                                                                                          | Date                                          | Descr       | cription Chk |           |                 |  |