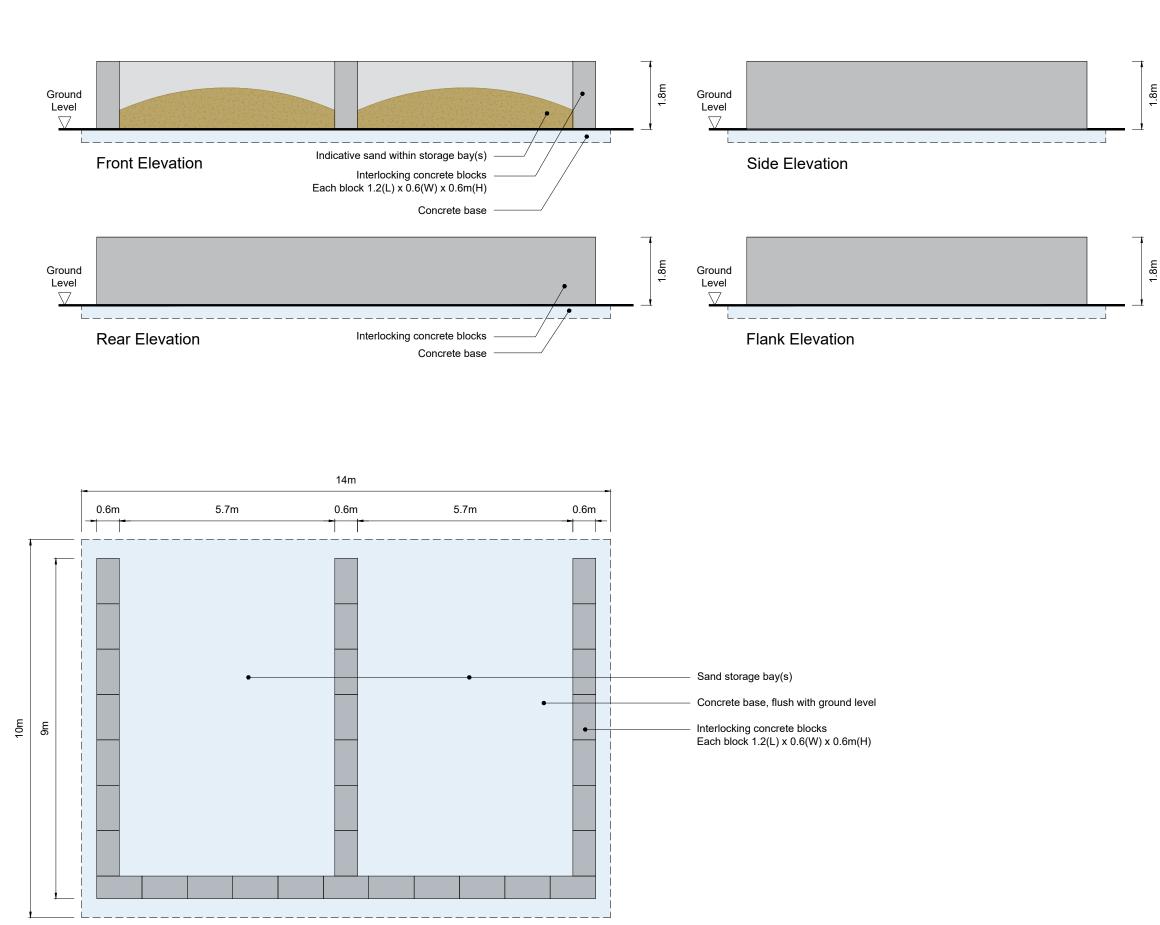

Sand Storage Plans

Δ 3 Original Paper Siz NOTES Do not scale dimensions from this drawing except for Local Authority planning purposes. The contractor is responsible for checking dimensions, tolerances and references. Any discrepancies to be verified with the Project Manager before proceeding with the works. This drawing is copyright to DHP and may not be reproduced in any form without prior written consent All current drawings and specifications for the project must be read in conjunction with the designers hazard and environment assessment record. Scale 1:100 0 5m

## Drawing Proposed Sand Bays Plan and Elevations

| Drawn By        | rawn By JD [ |             | 29.01.20 | 29.01.2024 |  |
|-----------------|--------------|-------------|----------|------------|--|
| Project Manager | AP           | Scale       | 1:500    |            |  |
| Project No.     |              | Drawing No. |          | Stage/Rev  |  |
| 6839            |              | 3000        |          | P/0        |  |