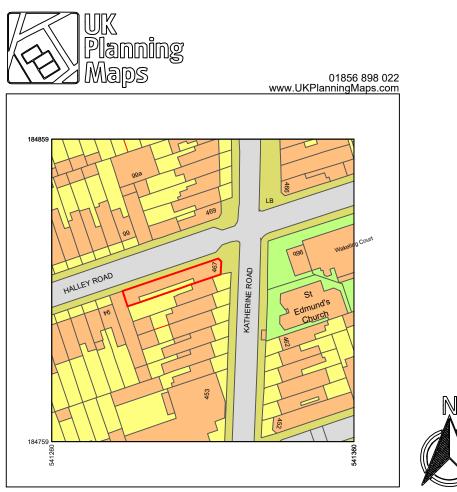

Produced on 04 December 2023 from the Ordnance Survey National Geographic Database and incorporating surveyed revision available at this date. This map shows the area bounded by 541260 184759,541360 184759,541360 184859,541260 184859,541260 184759 Crown copyright and database rights 2023 OS 100054135. Supplied by copla ltd trading as UKPlanningMaps.com a licensed Ordnance Survey partner (OS 100054135). Data licence expires 04 December 2024. Unique plan reference: v1el/1033860/1393578

| 10 | 0 | 10 | 20 | 30 | 40 | 50 |
|----|---|----|----|----|----|----|

|  | REFERENCE |  |  | CONSULTANT: |  | · | DRAWN<br>GM<br>CHECKED<br>FH | 467 KATHERINE RC<br>LONDON. E7 8LS |
|--|-----------|--|--|-------------|--|---|------------------------------|------------------------------------|
|--|-----------|--|--|-------------|--|---|------------------------------|------------------------------------|

| TITLE         | DRAWING NO:<br>FL1-08 |
|---------------|-----------------------|
| LOCATION PLAN | scale: 1:1250 @ A3    |
|               | DATE: 04-08-2023      |