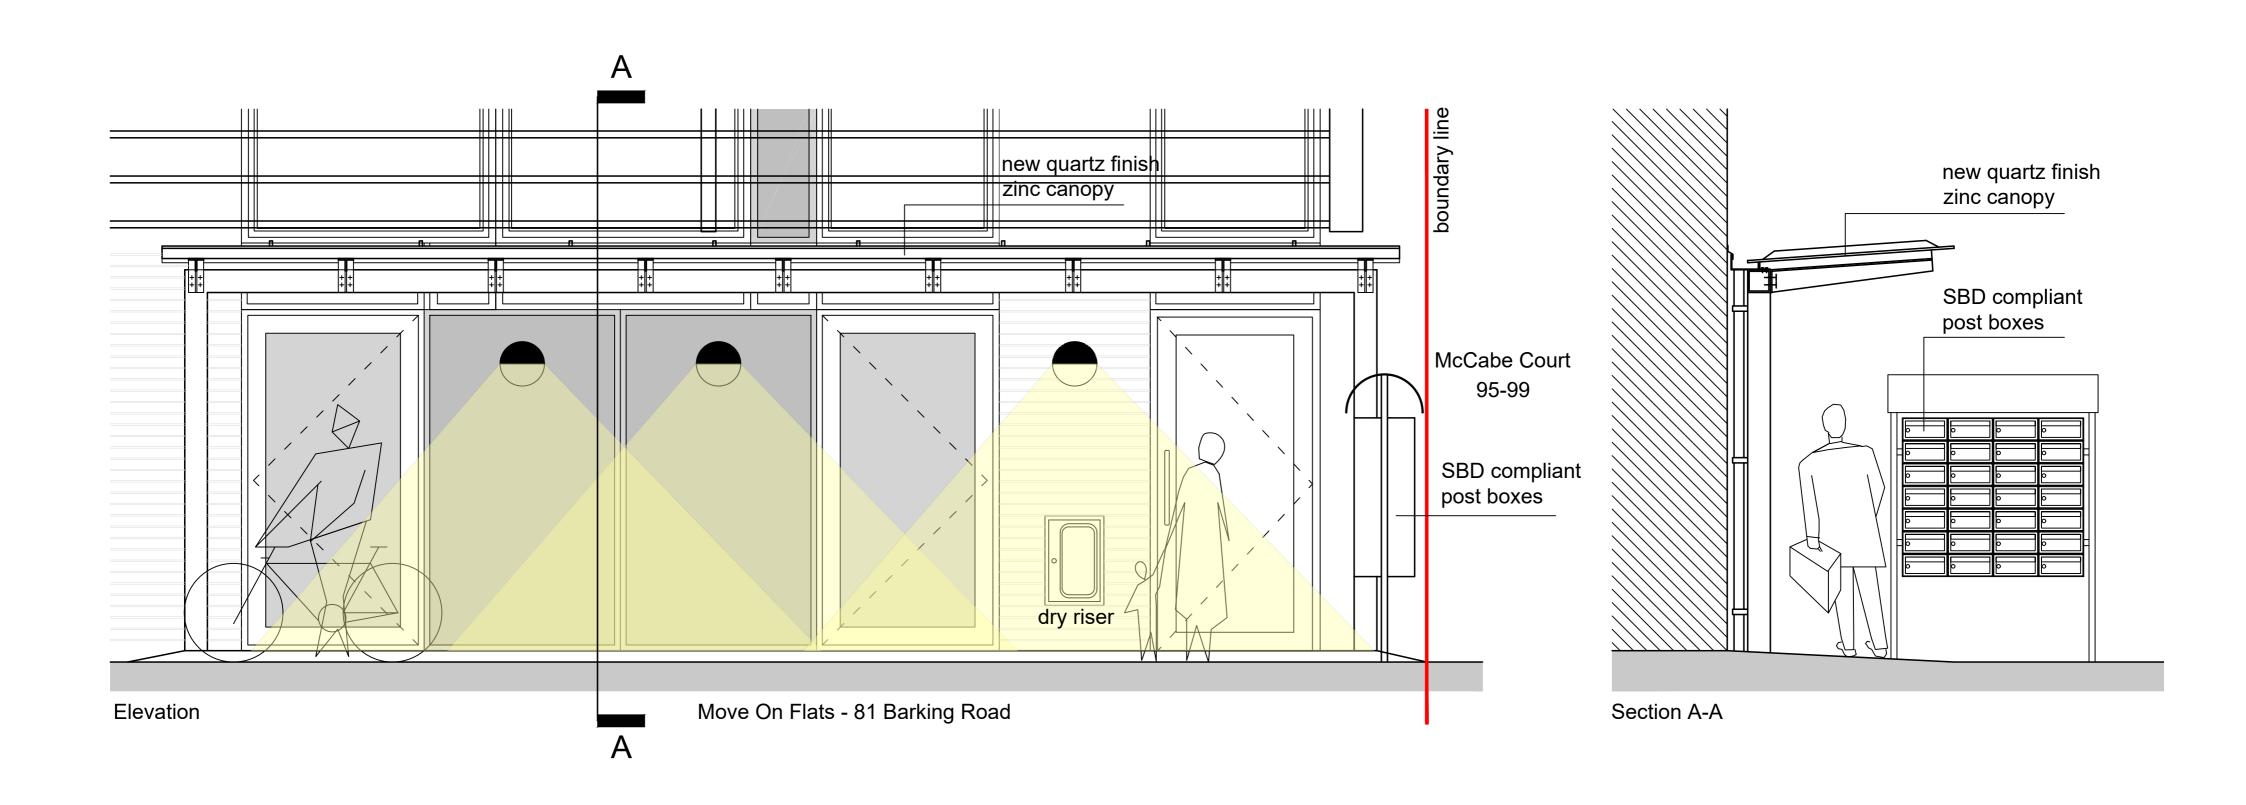

info@ankurarchitects.co.uk web: www.ankurarchitects.co.uk



## Proposed front elevation client revisions date standard notes 09.02.2024 Your Place 1. Do not scale this drawing. All dimensions must be checked on site and any discrepancies verified with the architect. drawing project 3. Unless shown otherwise, all dimensions are to structural surfaces. **Proposed Front Elevation** Your Place - Move On Flats Anchor House, 81 Barking Road E16 4HB THIS IS NOT A CONSTRUCTION DRAWING, IT IS UNSUITABLE FOR THE PURPOSE OF CONSTRUCTION AND MUST ON NO ACCOUNT BE USED AS SUCH.

AB

SCALE 1:100

drawn by checked by job number drawing number revision scale 30 1:100@A2 BM2023/03

ANKUR ARCHITECTS

t: 020 7377 1040 f: 020 7247 5570 email: info@ankurarchitects.co.uk web: www.ankurarchitects.co.uk