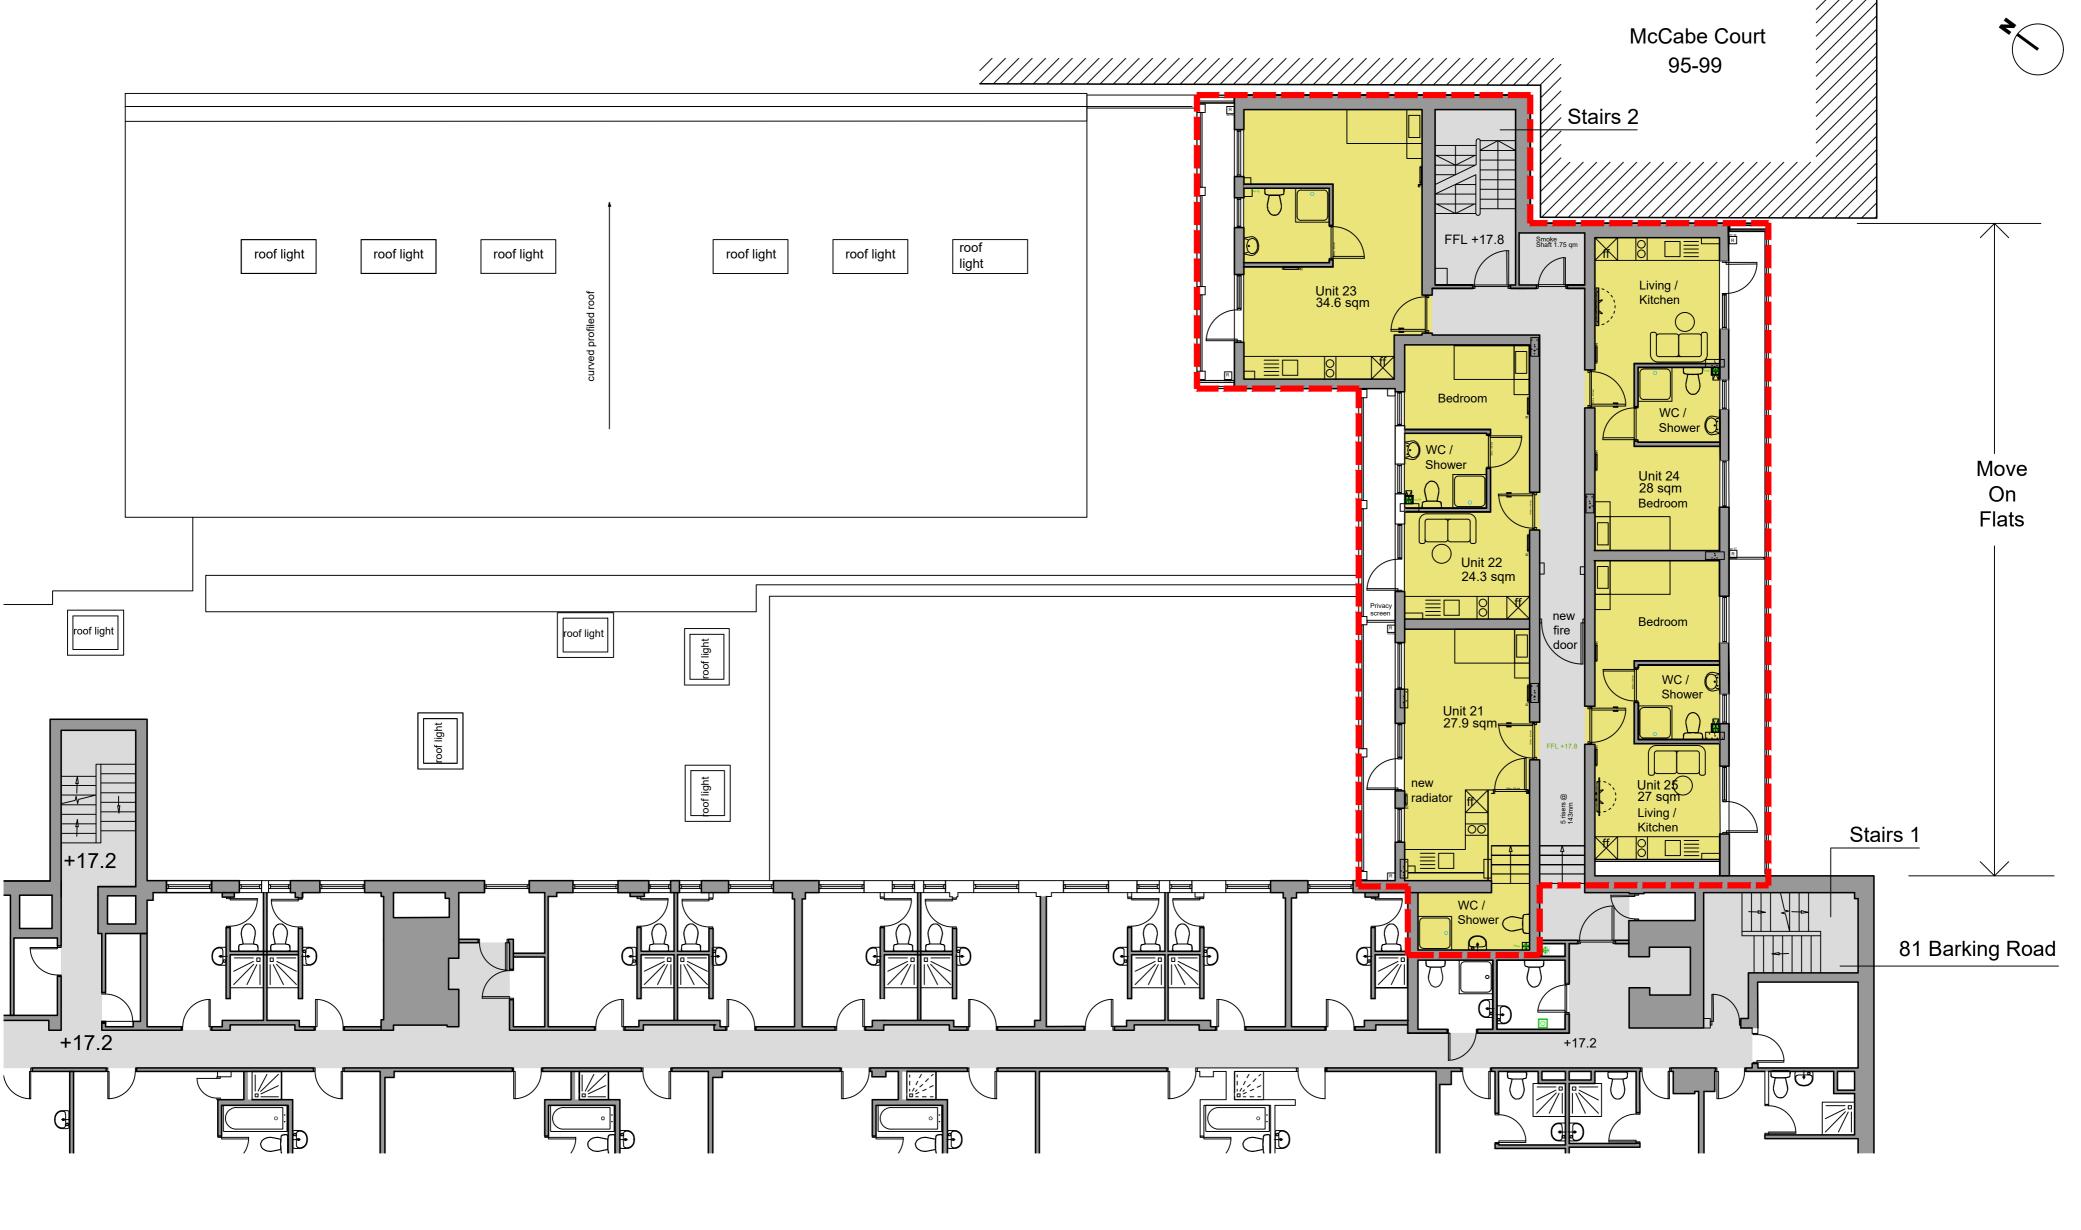

## SCALE 1:100

revisions

## Proposed rear elevation (No Change)

## 1. Do not scale this drawing. All dimensions must be checked on site and any discrepancies verified with the architect.

standard notes

3. Unless shown otherwise, all dimensions are to structural surfaces.

THIS IS NOT A CONSTRUCTION DRAWING, IT IS UNSUITABLE FOR THE PURPOSE OF CONSTRUCTION AND MUST ON NO ACCOUNT BE USED AS SUCH.

| date                                                                | client                                                       |                                                                                                               |                                                                                                                                  |