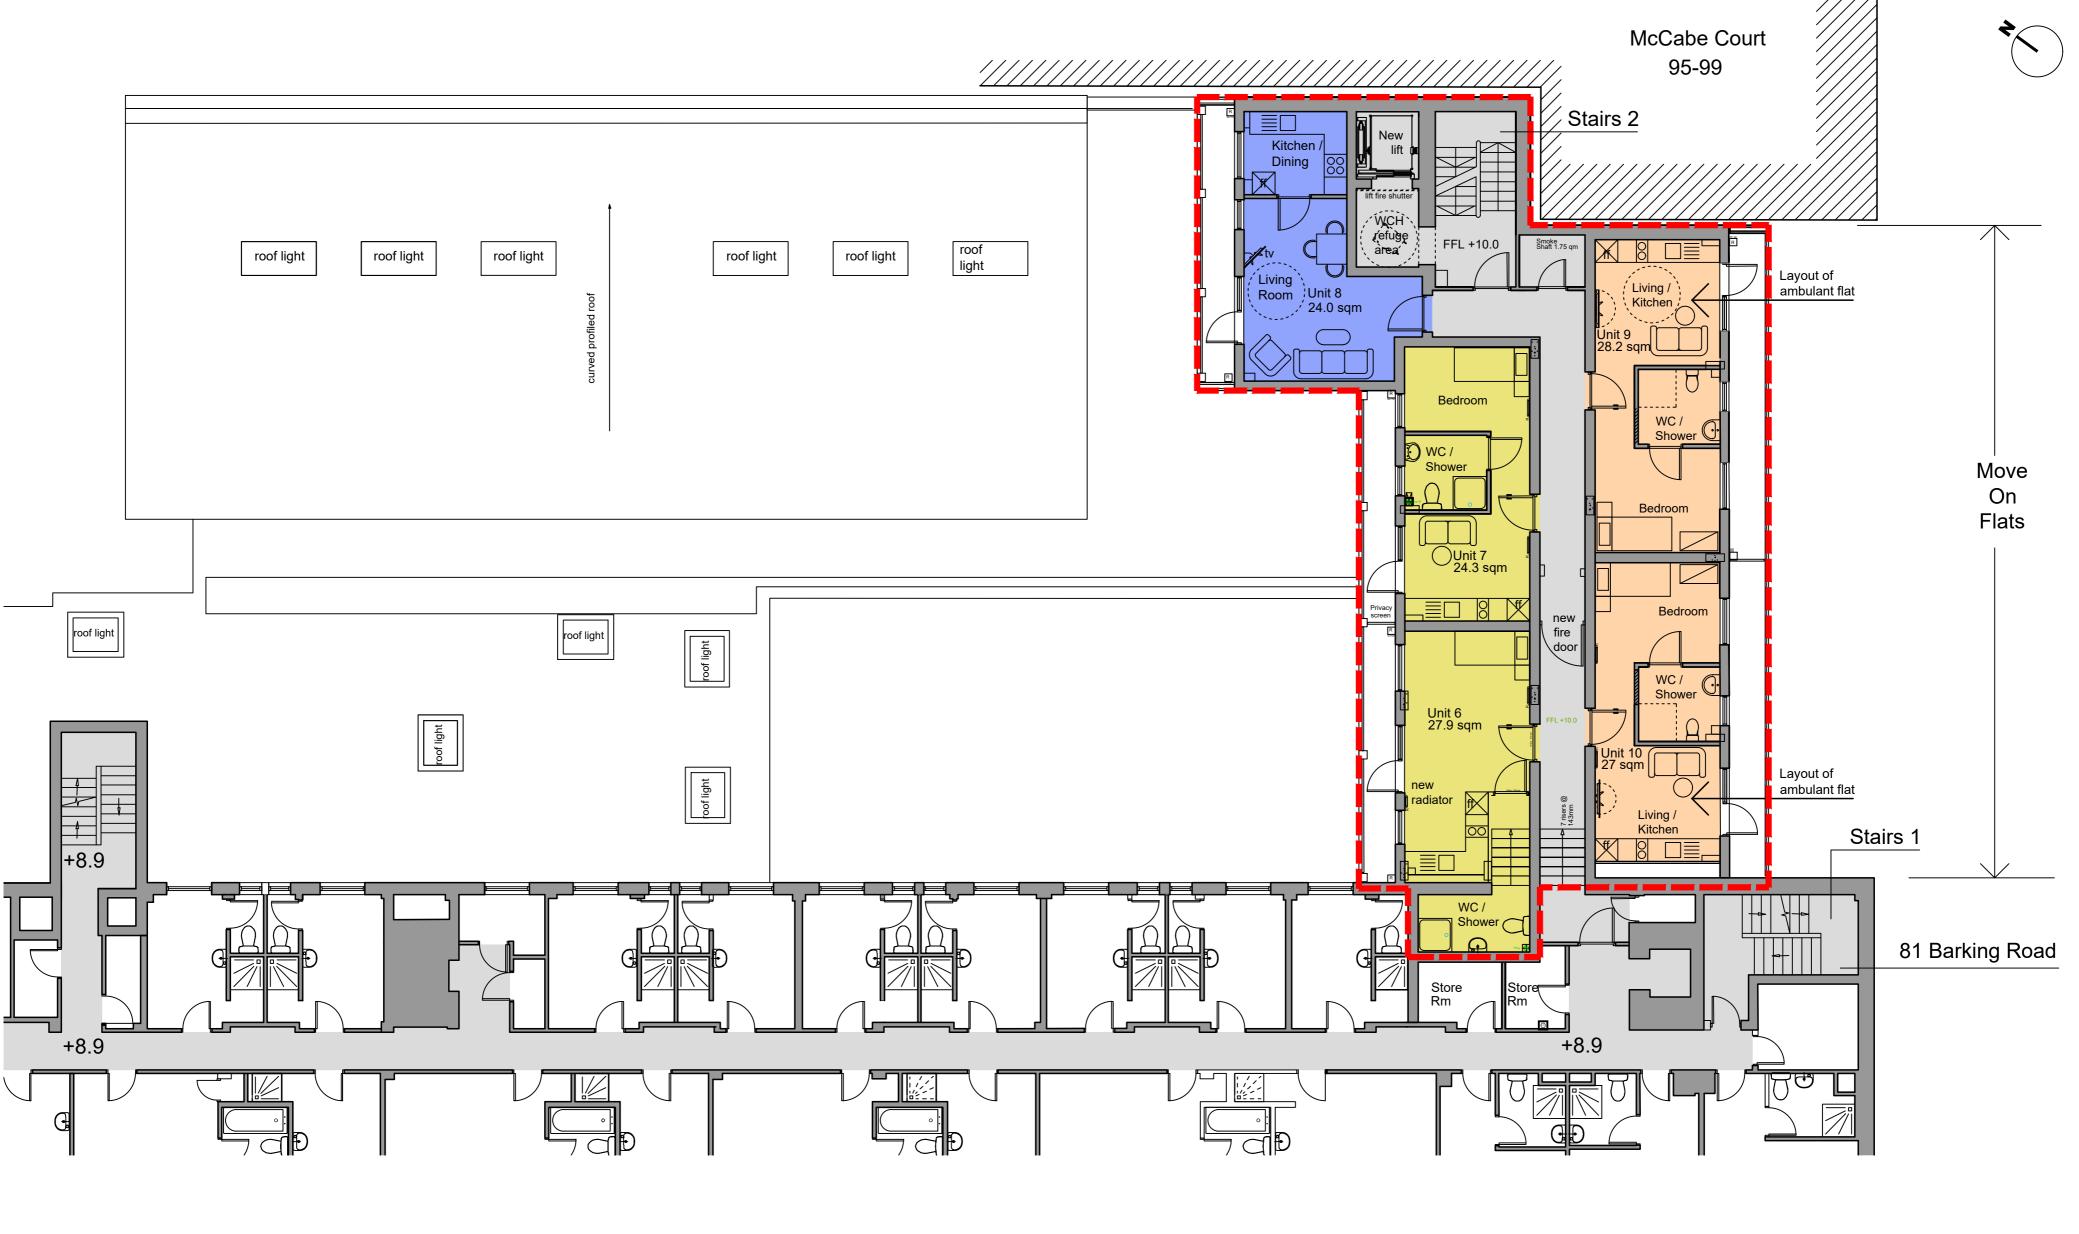

## Proposed front elevation client revisions date standard notes 09.02.2024 Your Place 1. Do not scale this drawing. All dimensions must be checked on site and any discrepancies verified with the architect. drawing project 3. Unless shown otherwise, all dimensions are to structural surfaces. **Proposed Front Elevation** Your Place - Move On Flats Anchor House, 81 Barking Road E16 4HB THIS IS NOT A CONSTRUCTION DRAWING, IT IS UNSUITABLE FOR THE PURPOSE OF CONSTRUCTION AND MUST ON NO ACCOUNT BE USED AS SUCH.