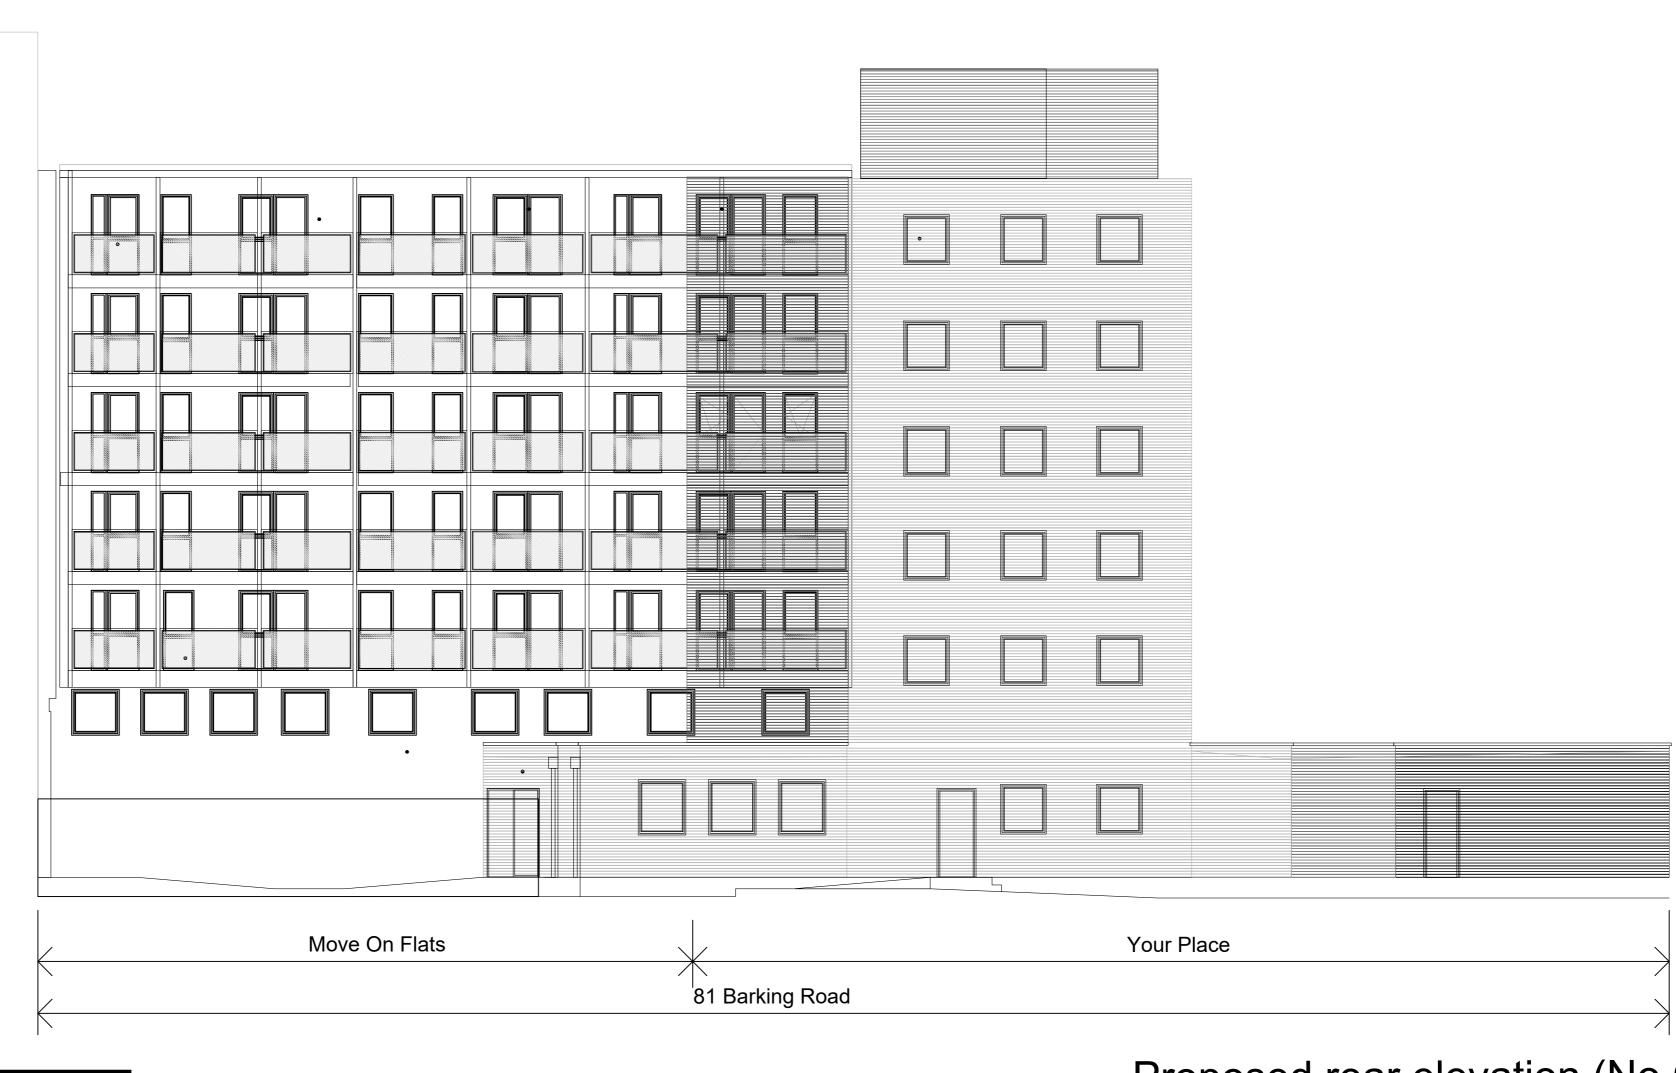

## Proposed rear elevation (No Change)

THIS IS NOT A CONSTRUCTION DRAWING, IT IS UNSUITABLE FOR THE PURPOSE OF CONSTRUCTION AND MUST ON NO ACCOUNT BE USED AS SUCH.

| date                                                                | client                                                       |                                                                                                               |                                                                                                                                  |                                                                                                                                                         | stage                                                                                                                                                                                             |
|---------------------------------------------------------------------|--------------------------------------------------------------|---------------------------------------------------------------------------------------------------------------|----------------------------------------------------------------------------------------------------------------------------------|---------------------------------------------------------------------------------------------------------------------------------------------------------|---------------------------------------------------------------------------------------------------------------------------------------------------------------------------------------------------|
| 09.02.2024                                                          | Your Place                                                   |                                                                                                               |                                                                                                                                  |                                                                                                                                                         | Р                                                                                                                                                                                                 |
| project                                                             |                                                              |                                                                                                               | drawing                                                                                                                          |                                                                                                                                                         |                                                                                                                                                                                                   |
| Your Place - Move On Flats<br>Anchor House, 81 Barking Road E16 4HB |                                                              |                                                                                                               | Proposed Rear Elevation (No Change)                                                                                              |                                                                                                                                                         |                                                                                                                                                                                                   |
| drawn by                                                            | checked by                                                   | job number                                                                                                    | drawing number                                                                                                                   | revision                                                                                                                                                | scale                                                                                                                                                                                             |
| AB                                                                  | BM                                                           | 2023/03                                                                                                       | 31                                                                                                                               |                                                                                                                                                         | 1:100@A2                                                                                                                                                                                          |
|                                                                     | 09.02.2024  project  Your Place - Mo Anchor House,  drawn by | 09.02.2024 Your Place  project  Your Place - Move On Flats Anchor House, 81 Barking Road  drawn by checked by | 09.02.2024 Your Place  project  Your Place - Move On Flats Anchor House, 81 Barking Road E16 4HB  drawn by checked by job number | 09.02.2024 Your Place  project drawing  Your Place - Move On Flats Anchor House, 81 Barking Road E16 4HB  drawn by checked by job number drawing number | 09.02.2024 Your Place  project drawing  Your Place - Move On Flats Proposed Rear Elevation (No Chan Anchor House, 81 Barking Road E16 4HB  drawn by checked by job number drawing number revision |