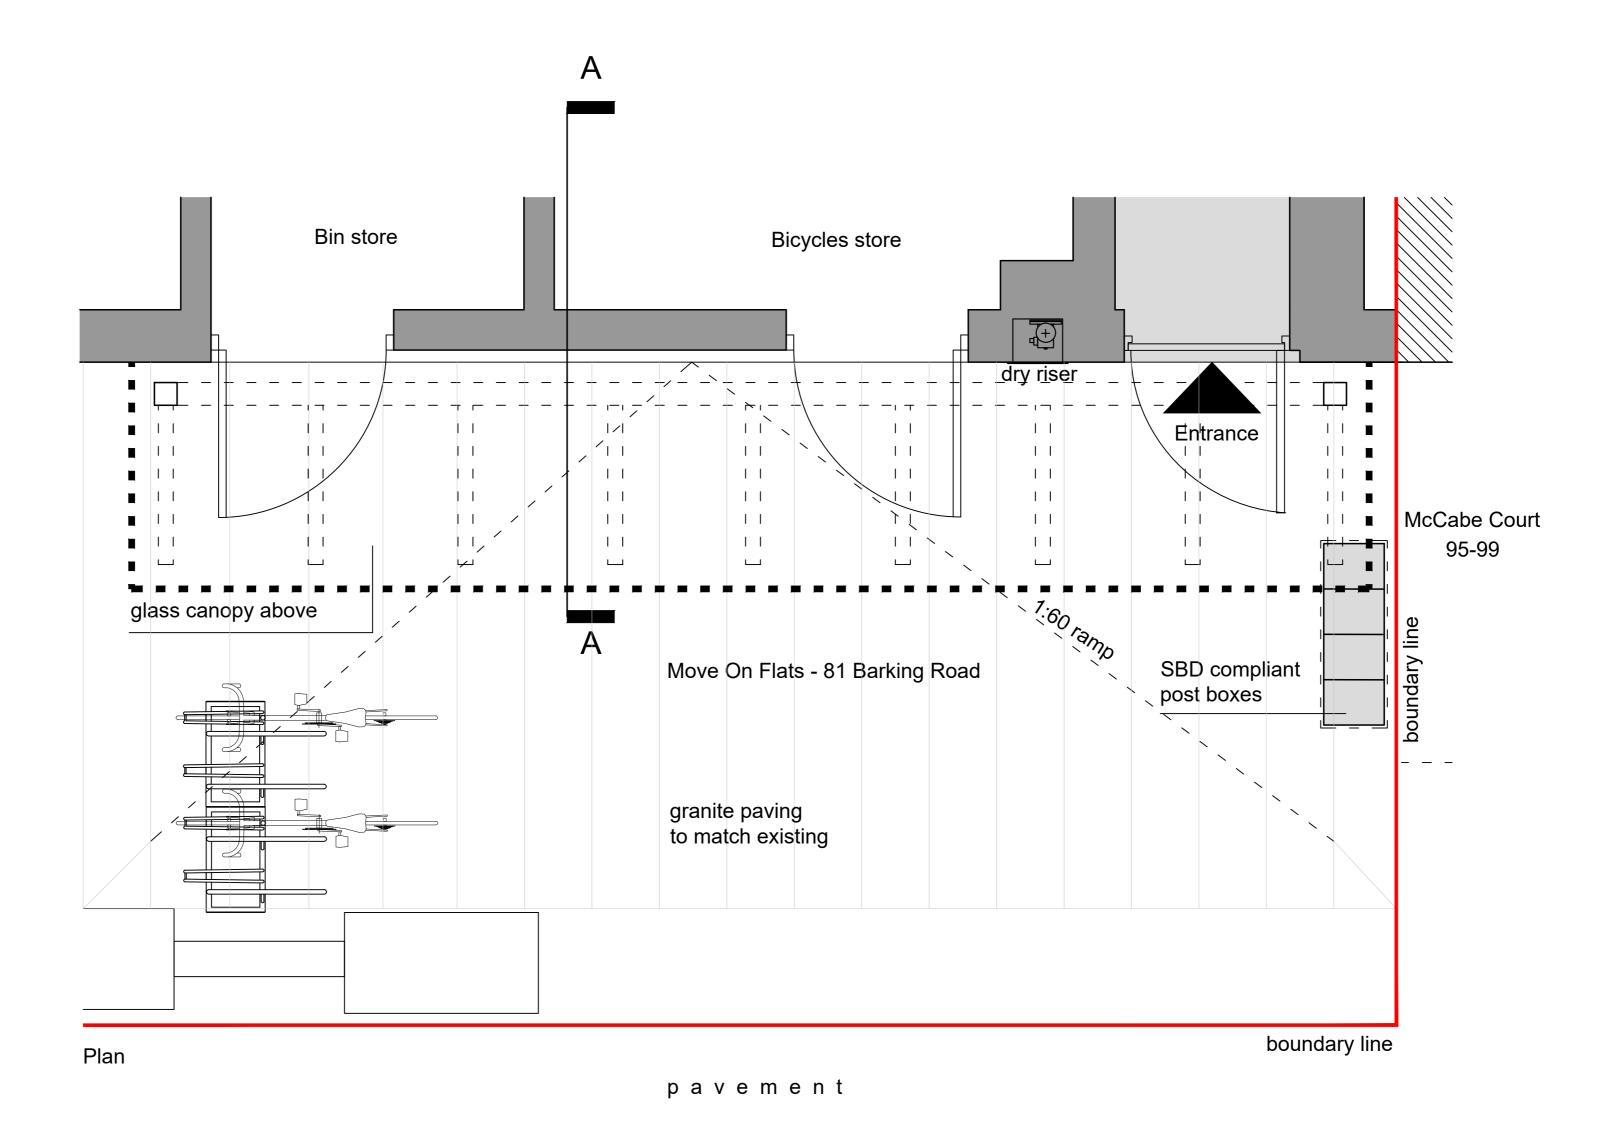

ail: info@ankurarchitects.co.uk web: www.ankurarchitects.co.uk



## Proposed front elevation client revisions date standard notes 09.02.2024 Your Place 1. Do not scale this drawing. All dimensions must be checked on site and any discrepancies verified with the architect. drawing project 3. Unless shown otherwise, all dimensions are to structural surfaces. **Proposed Front Elevation** Your Place - Move On Flats Anchor House, 81 Barking Road E16 4HB THIS IS NOT A CONSTRUCTION DRAWING, IT IS UNSUITABLE FOR THE PURPOSE OF CONSTRUCTION AND MUST ON NO ACCOUNT BE USED AS SUCH.

AB

SCALE 1:100

drawn by checked by job number drawing number revision scale 30 1:100@A2 BM2023/03

ANKUR ARCHITECTS

t: 020 7377 1040 f: 020 7247 5570 email: info@ankurarchitects.co.uk web: www.ankurarchitects.co.uk