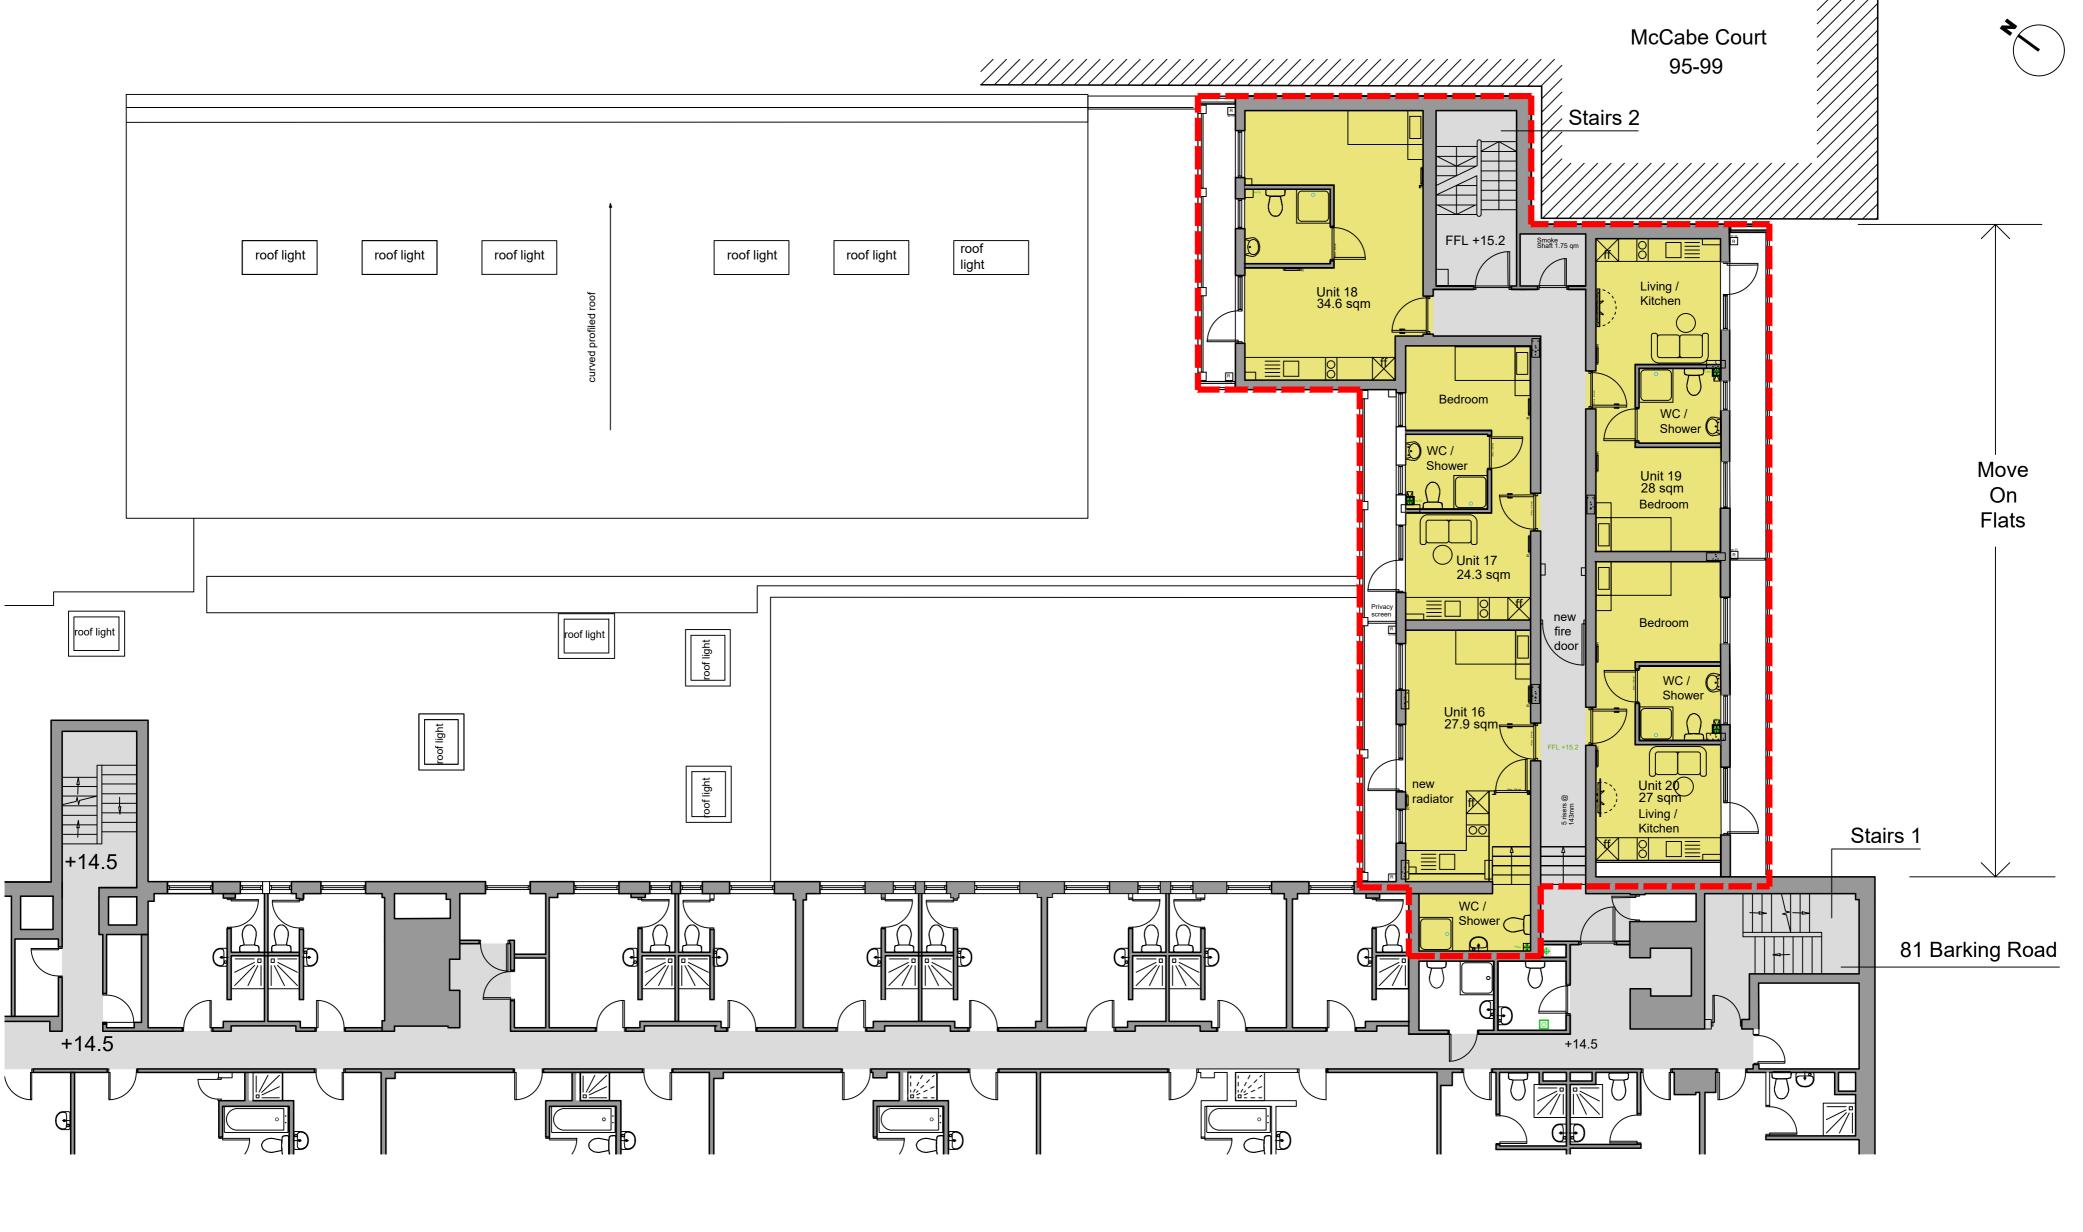

## SCALE 1:100

revisions

## Proposed rear elevation (No Change)

## 1. Do not scale this drawing. All dimensions must be checked on site and any discrepancies verified with the architect.

standard notes

3. Unless shown otherwise, all dimensions are to structural surfaces.

THIS IS NOT A CONSTRUCTION DRAWING, IT IS UNSUITABLE FOR THE PURPOSE OF CONSTRUCTION AND MUST ON NO ACCOUNT BE USED AS SUCH.

| date                                                                | client                                                       |                                                                                                               |                                                                                                                                  |