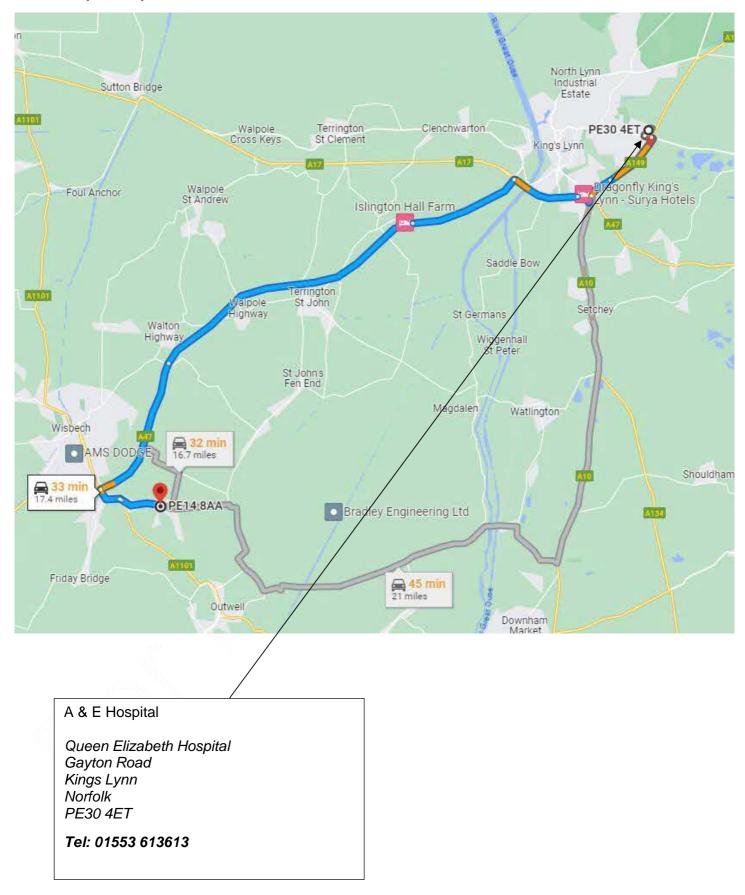

## A & E Hospital Map

| Title: Construction of 3 single storey dwellings | Revision: 01  |                 |
|--------------------------------------------------|---------------|-----------------|
|                                                  | Page 11 of 13 | Date: 08/092023 |

## 7.0 Emergency Arrangements

The nearest hospital with an Accident and Emergency facility is located at:

| A & E Emergencies       | Minor Injuries Only |
|-------------------------|---------------------|
| ueen Elizabeth Hospital |                     |
| Gayton Road             |                     |
| Kings Lynn              |                     |
| Norfolk                 |                     |
| PE30 4ET                |                     |
| Fel: 01553 613613       |                     |