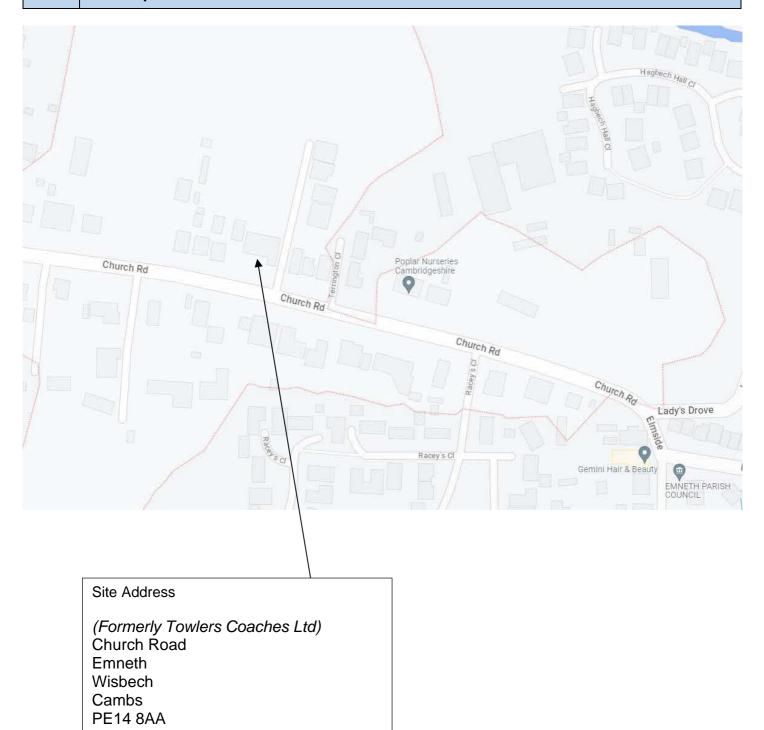

## 9.0 Site Map

| Title: Construction of 3 single storey dwellings | Revision: 01  |                 |
|--------------------------------------------------|---------------|-----------------|
|                                                  | Page 10 of 13 | Date: 08/092023 |

# Construction (Design & Management) Regulations 2015

B J Plant Hire Ltd (Formerly Towlers Coaches Ltd) Church Road Emneth Wisbech Cambs PE14 8AA

Demolition of old garage building and construction of 3 single storey dwellings