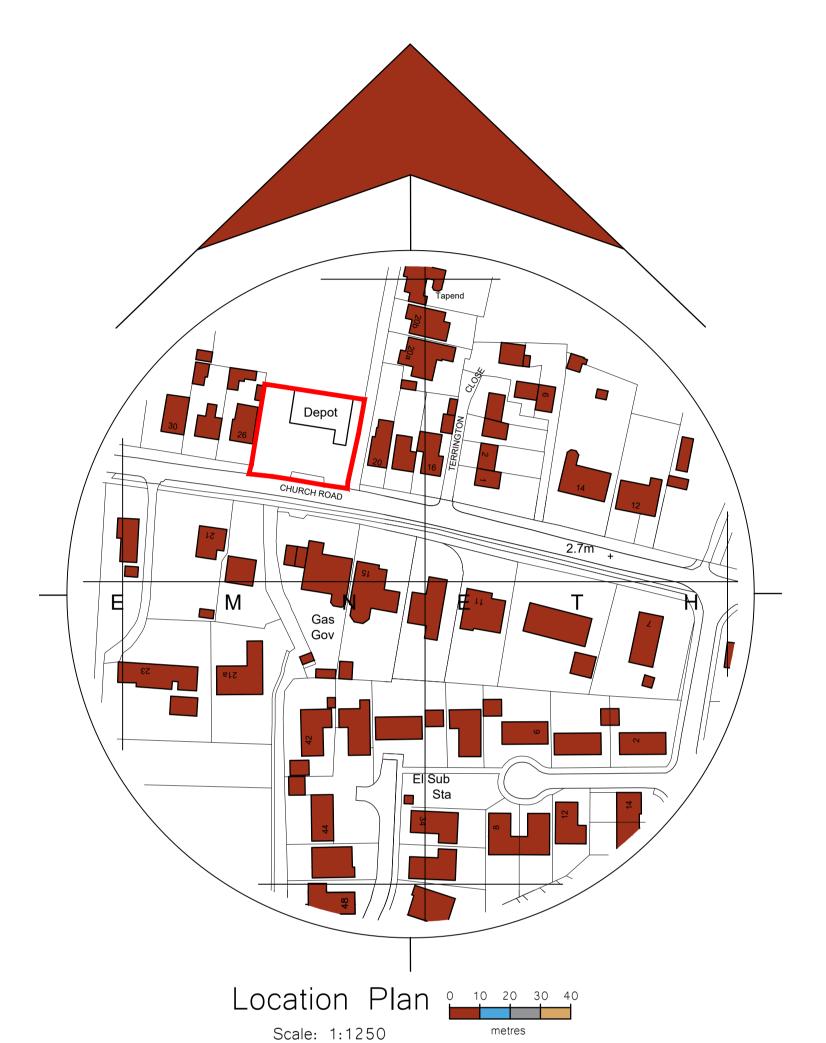

## SITE PLAN KEY

Swann Edwards Architecture Limited, Black Barn, Fen Road, Guyhirn, Wisbech, Cambs. PE13 4AA t 01945 450694 e info@swannedwards.co.uk w www.swannedwards.co.uk

Febuary

2024

| Proposed Residential Development |
|----------------------------------|
| Former Bus Depot                 |
| 22-24 Church Road, Emneth        |
| for B J Plant Hire Ltd           |
| Drawing Title                    |