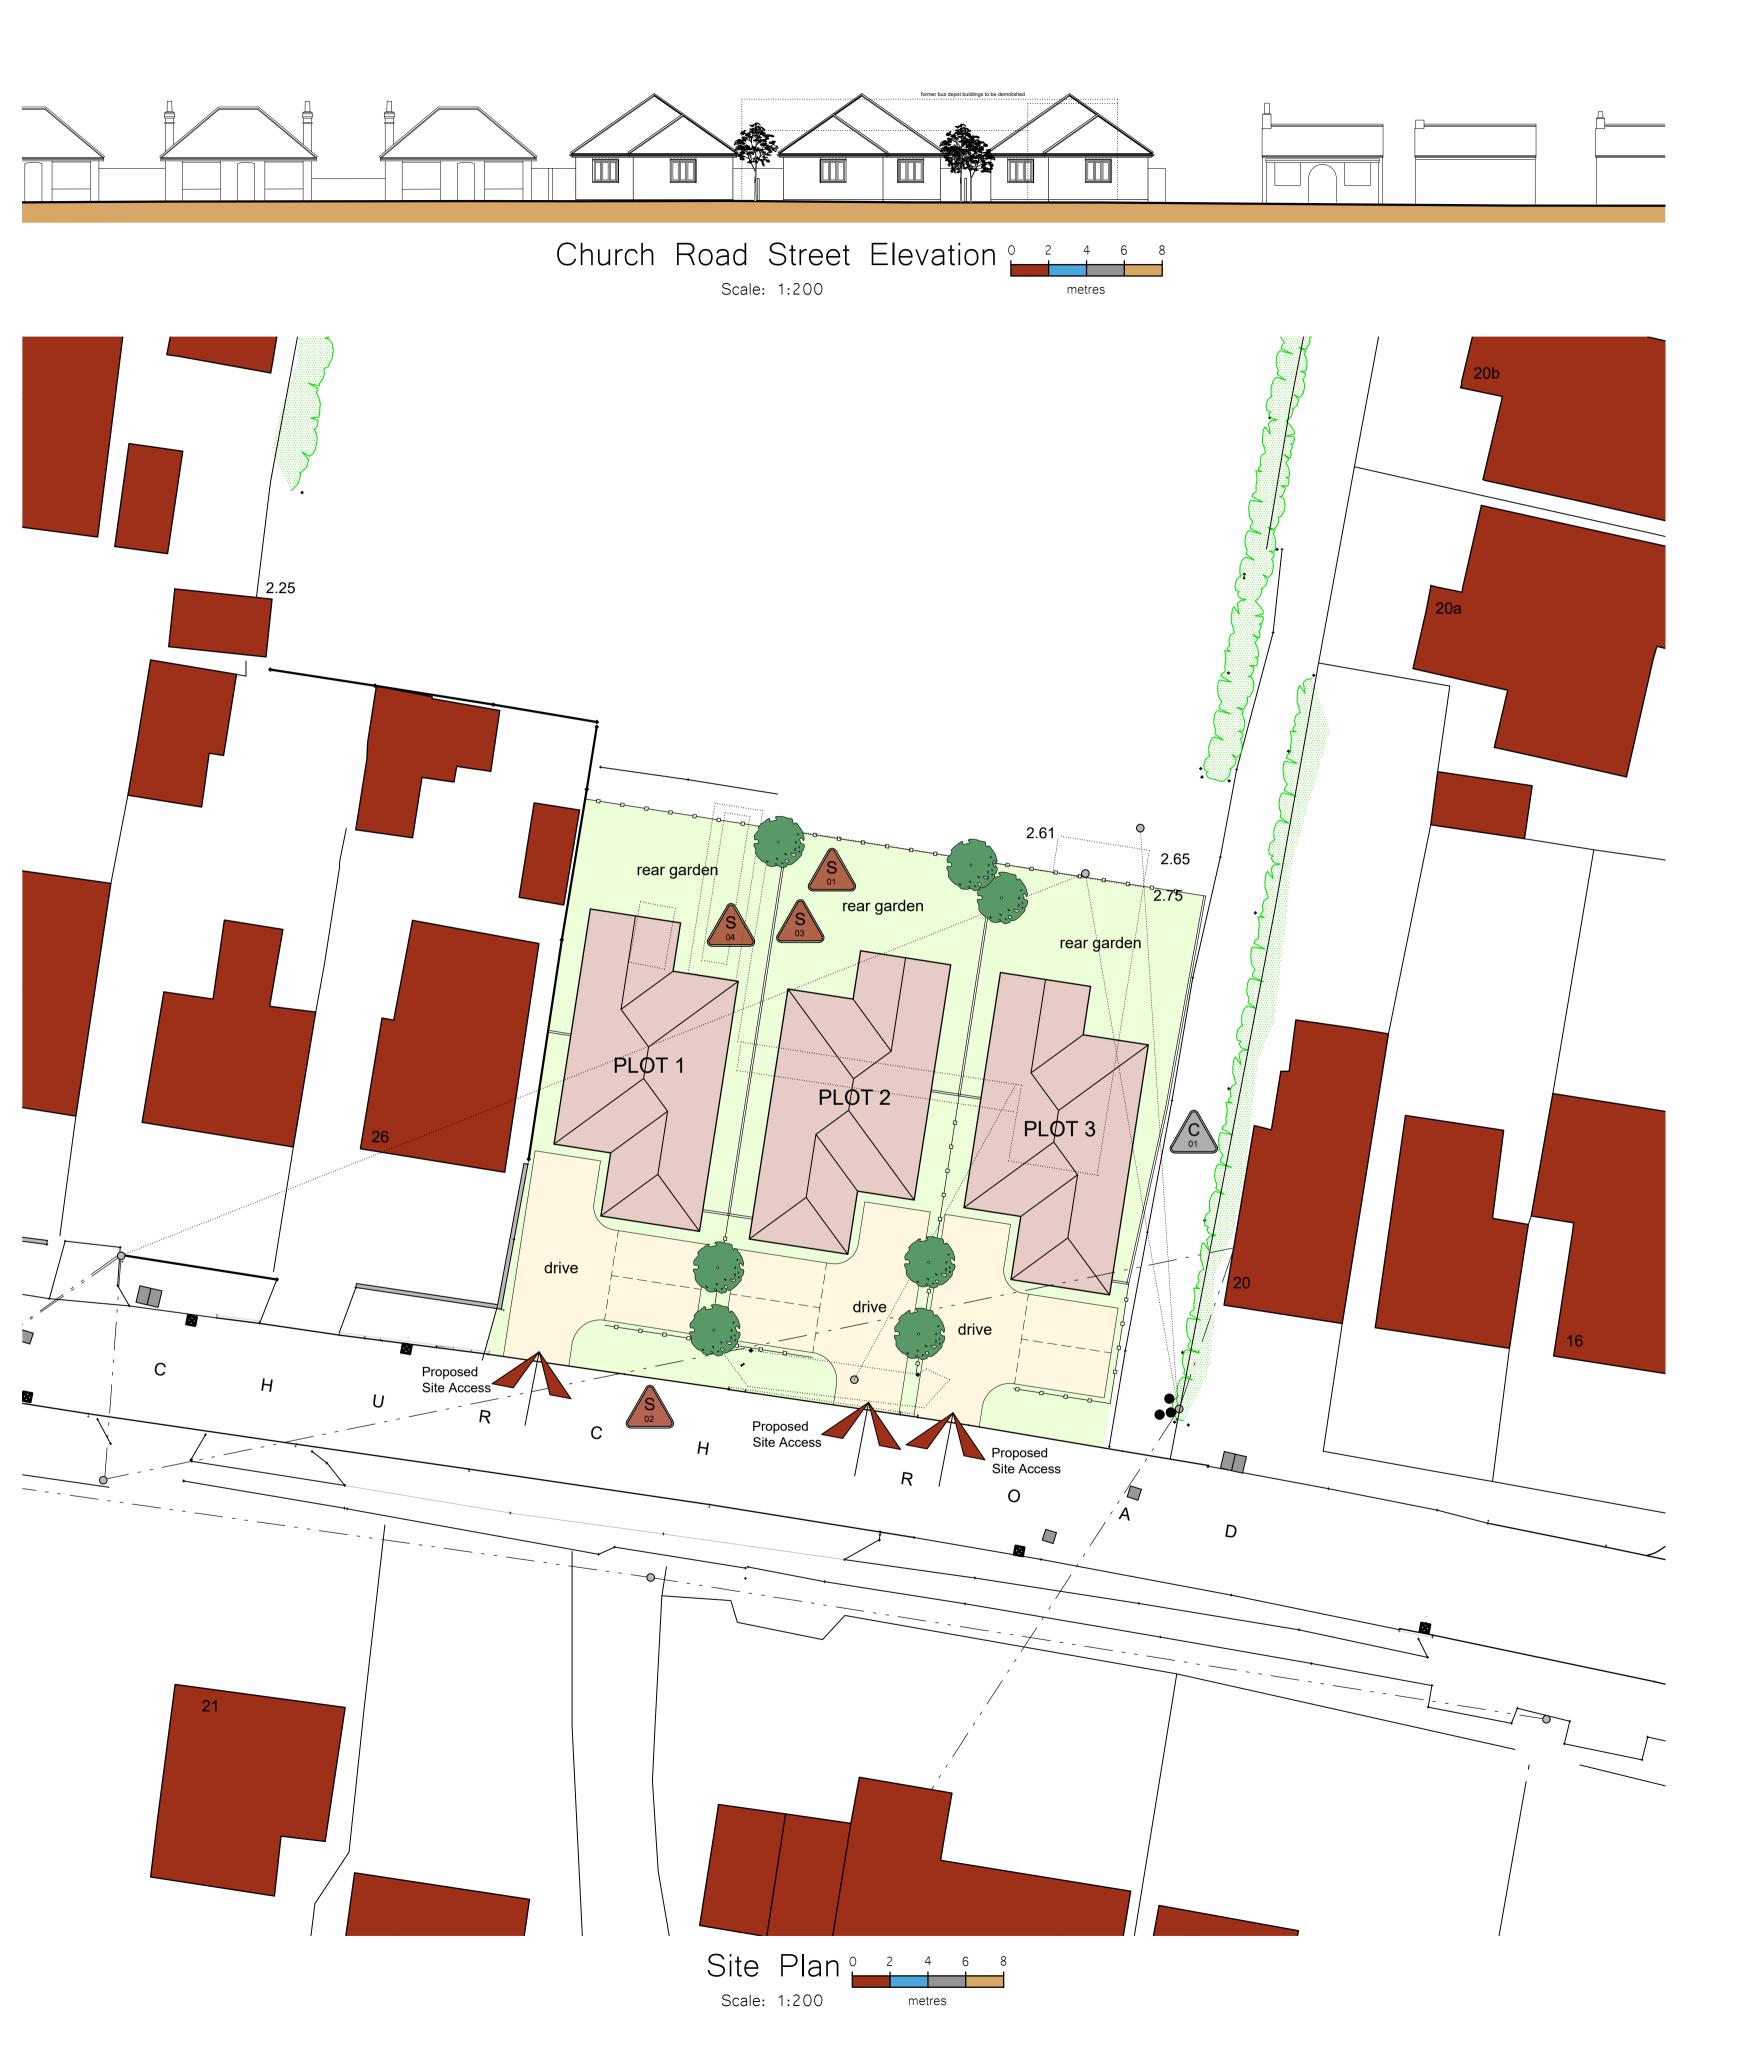

## SITE PLAN KEY

Swann Edwards Architecture Limited, Black Barn, Fen Road, Guyhirn, Wisbech, Cambs. PE13 4AA t 01945 450694 e info@swannedwards.co.uk w www.swannedwards.co.uk

Febuary

2024

| Proposed Residential Development |
|----------------------------------|
| Former Bus Depot                 |
| 22-24 Church Road, Emneth        |
| for B J Plant Hire Ltd           |
| Drawing Title                    |

Street Elevation