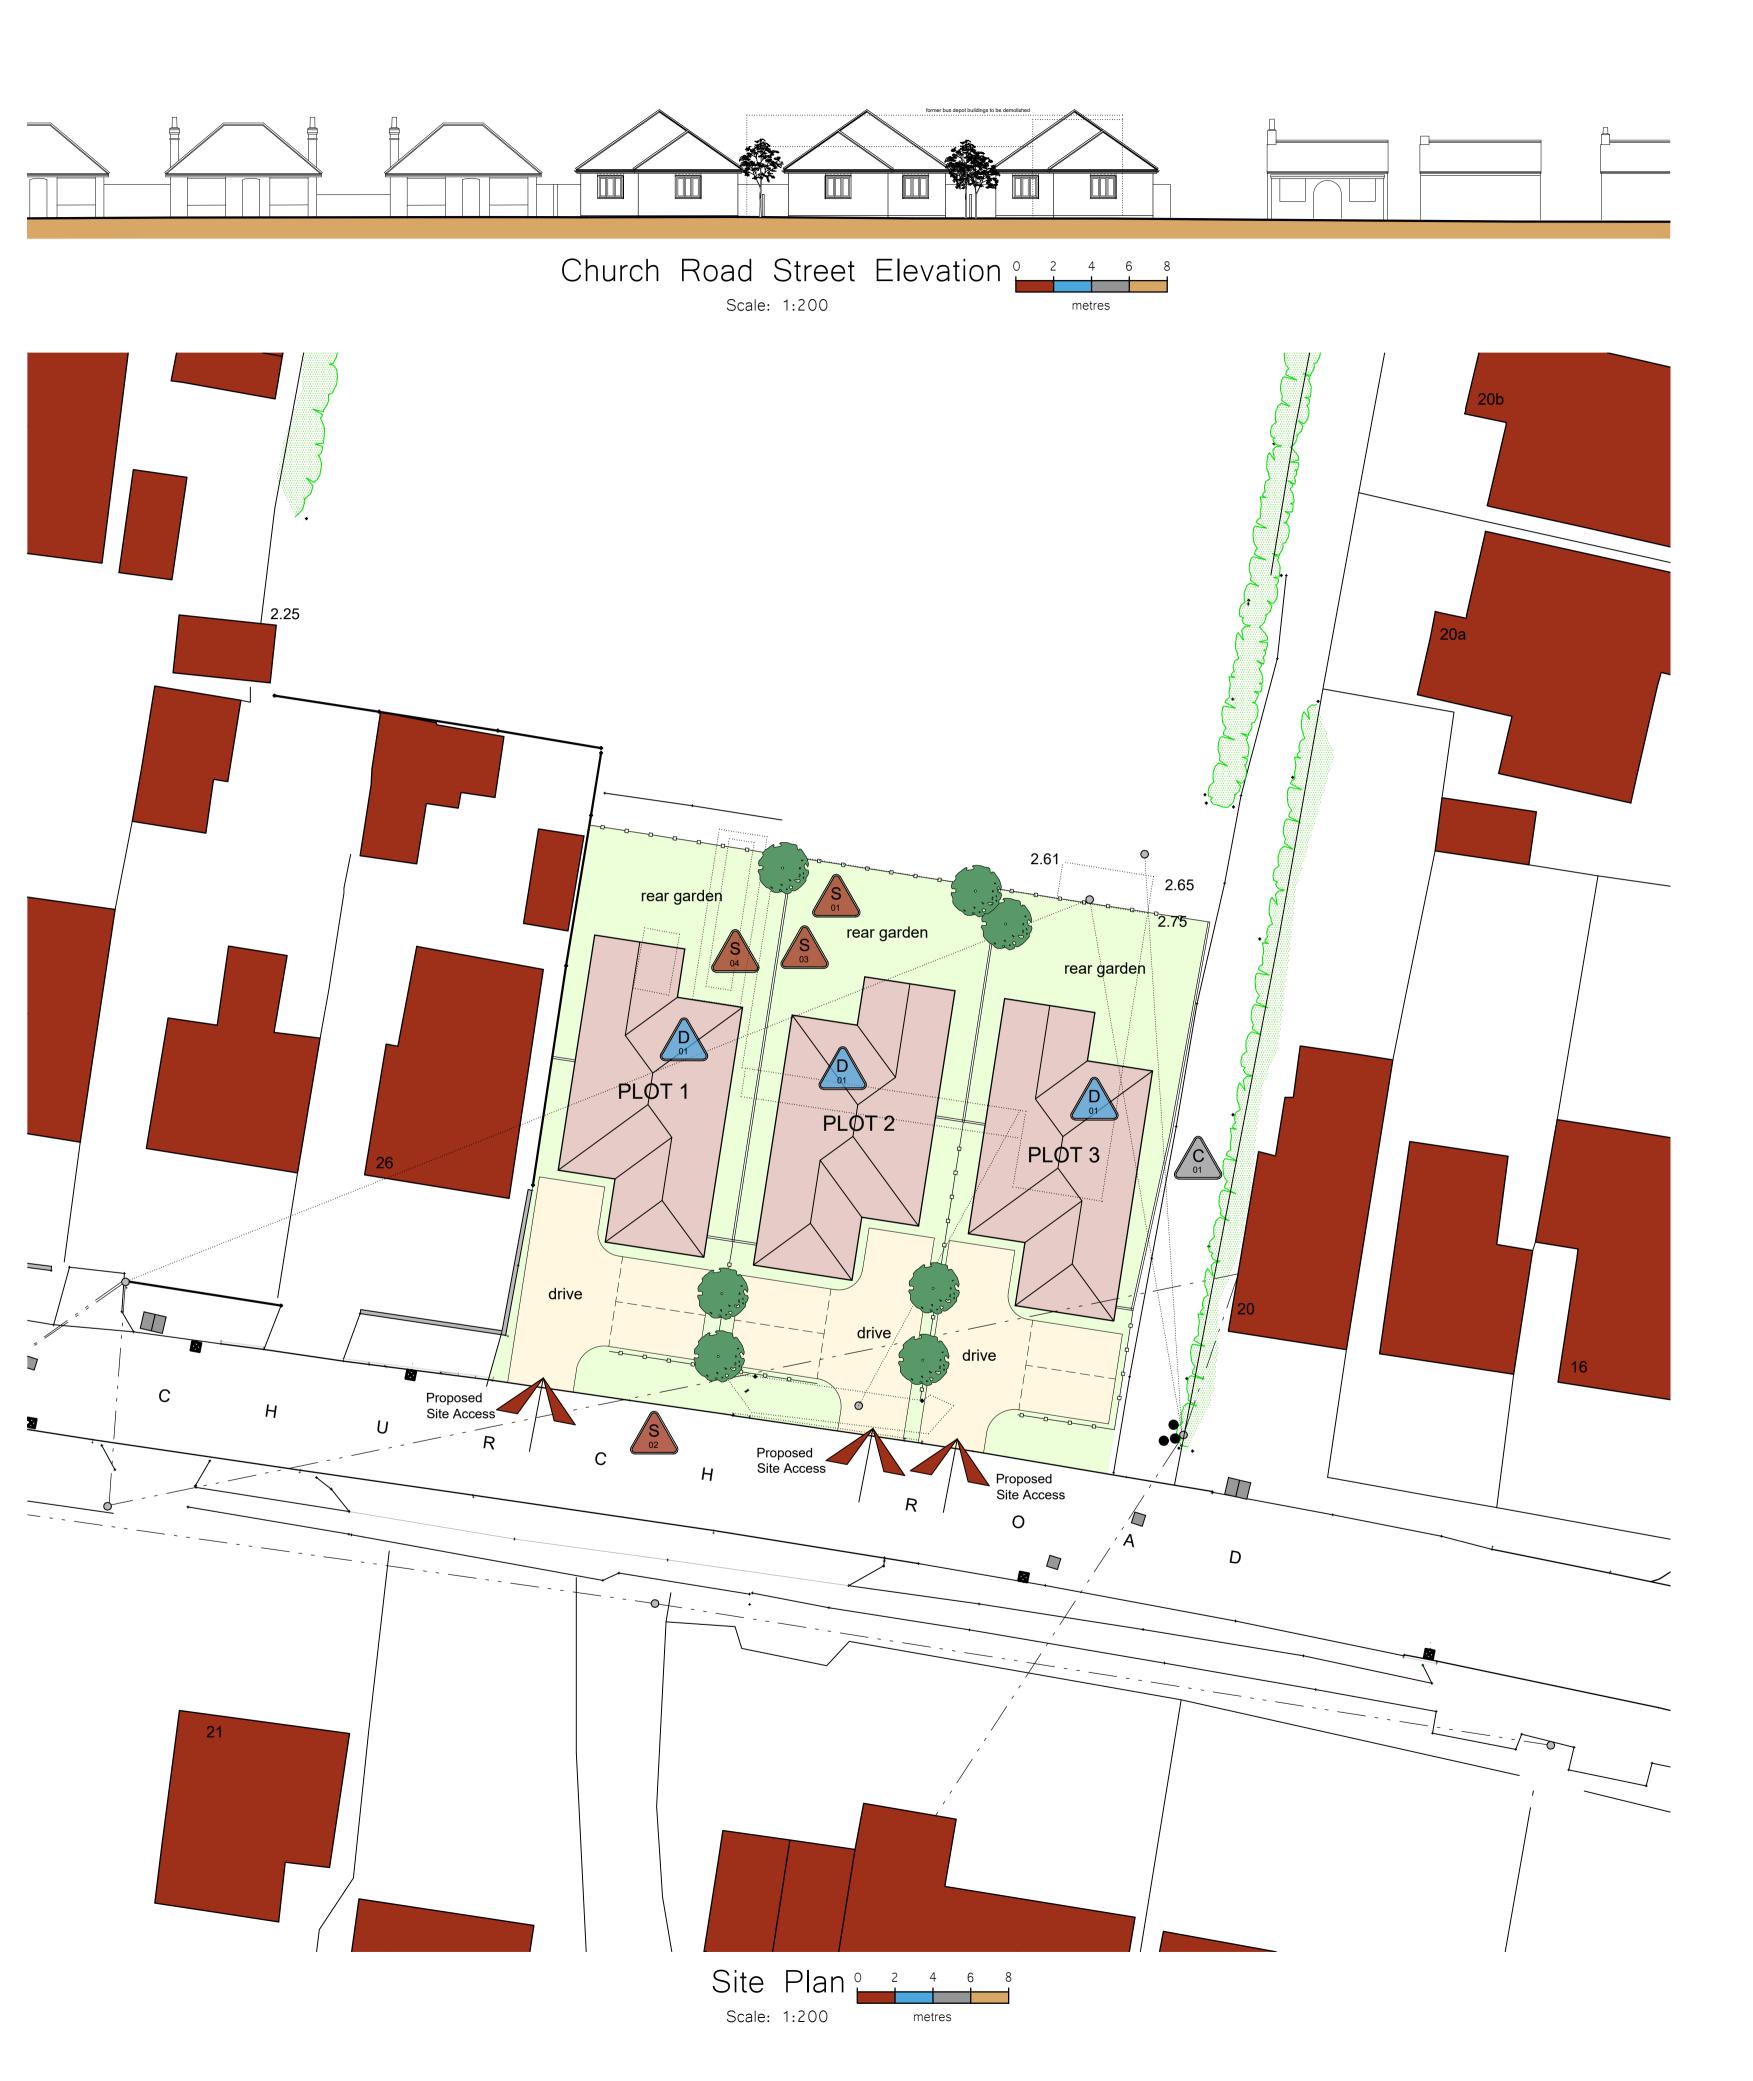

## SITE PLAN KEY

5. Any discrepancies are to be brought to the designers attention.

| S01 | Demolition                  | S02 | Overhead Cables         |
|-----|-----------------------------|-----|-------------------------|
| S03 | Potential Asbestos Cladding | S04 | Potential Contamination |
| S05 | Unknown Services            | D01 | New Steel Beams         |
| C01 | Private Driveway            |     |                         |