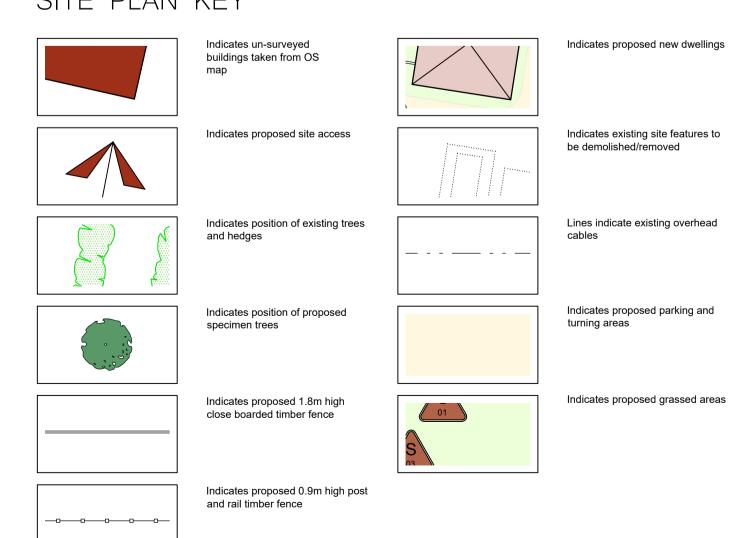

## SITE PLAN KEY



## SITE RISK NOTIFICATION KEY To be used with reference to the accompanying Project Risk Register

General Notes

This drawing shall not be scaled, figured dimensions only to be used.
 All dimensions are shown in 'mm' unless otherwise stated.

dimensions on site prior to the commencement of any work.
4. This drawing is to be read in conjunction with all relevant engineers

3. The contractor, sub-contractors and suppliers must verify all

and specialist sub-contractors drawings and specifications.

5. Any discrepancies are to be brought to the designers attention.

| S01 | Demolition                  | S02 | Overhead Cables         |
|-----|-----------------------------|-----|-------------------------|
| S03 | Potential Asbestos Cladding | S04 | Potential Contamination |
| S05 | Unknown S