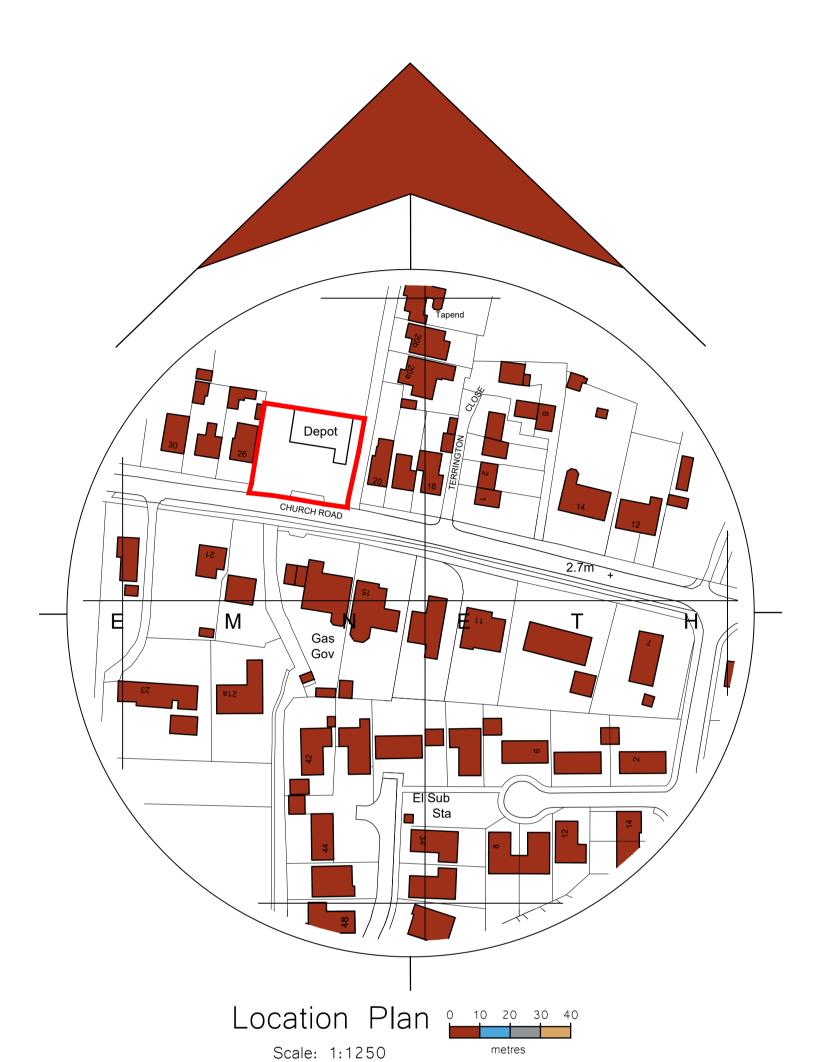

## ARCHITECTURE

Swann Edwards Architecture Limited, Black Barn, Fen Road,
Guyhirn, Wisbech, Cambs. PE13 4AA
t 01945 450694 e info@swannedwards.co.uk w www.swannedwards.co.uk

| oob Title                                                                                          |
|----------------------------------------------------------------------------------------------------|
| Proposed Residential Development                                                                   |
| Proposed Residential Development Former Bus Depot 22-24 Church Road, Emneth for B J Plant Hire Ltd |
| 22-24 Church Road, Emneth                                                                          |
| for B J Plant Hire Ltd                                                                             |
|                                                                                                    |