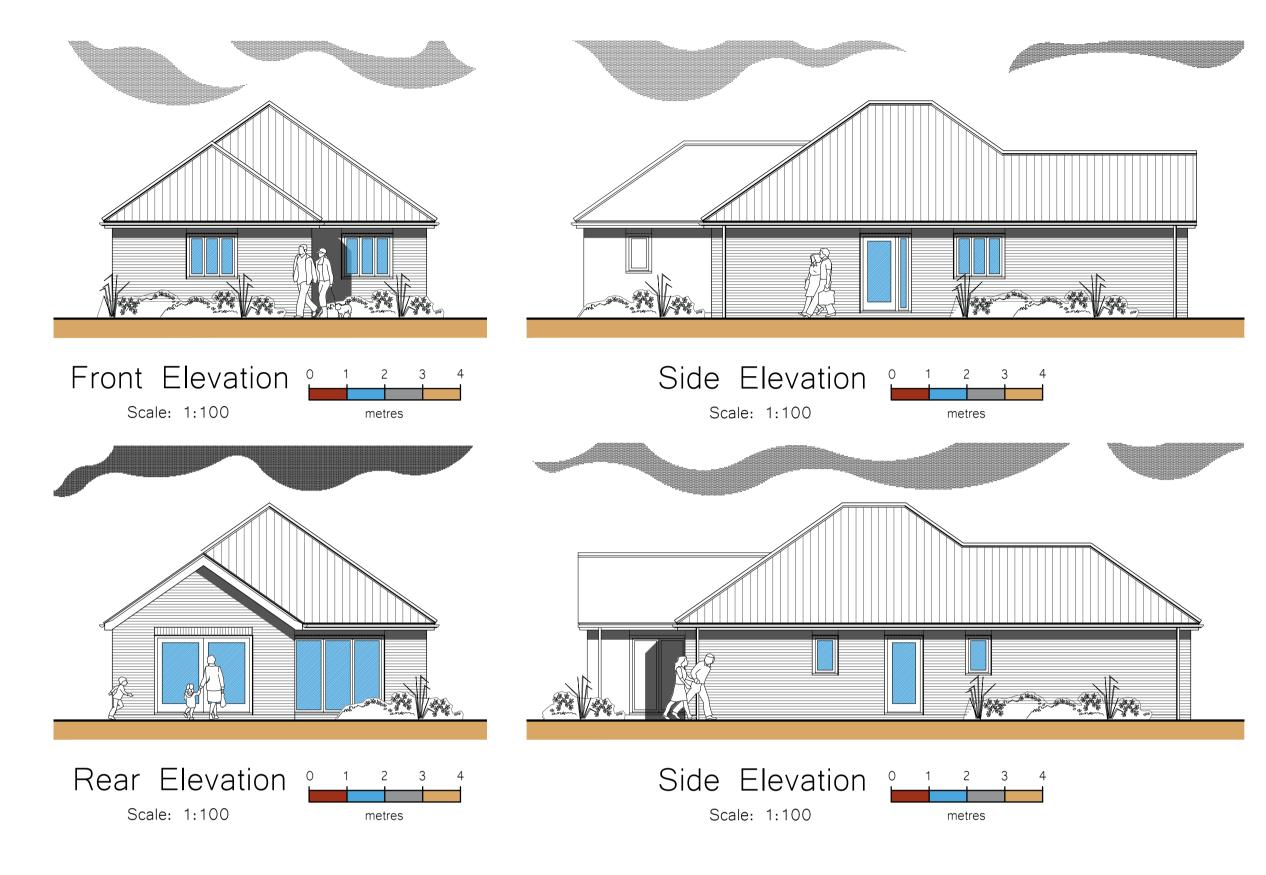

Proposed Residential Development Former Bus Depot 22-24 Church Road, Emneth 2024 for B J Plant Hire Ltd

Plans, Sections and Elevations

General Notes

This drawing shall not be scaled, figured dimensions only to be used.
 All dimensions are shown in 'mm' unless otherwise stated.

dimensions on site prior to the commencement of any work.
4. This drawing is to be read in conjunction with all relevant engineers

Hatch indicates Hoskins Old Farmhouse brickwork

Hatch indicates Marley Modern Smooth Grey roof

Indicates PVCU casement windows and doors with brick head as detailed on elevations

Rainwater goods - black half round gutters and black round downpipes

3. The contractor, sub-contractors and suppliers must verify all

and specialist sub-contractors drawings and specifications. 5. Any discrepancies are to be brought to the designers attention.

MATERIAL KEY

Planning Drawing SE-2073