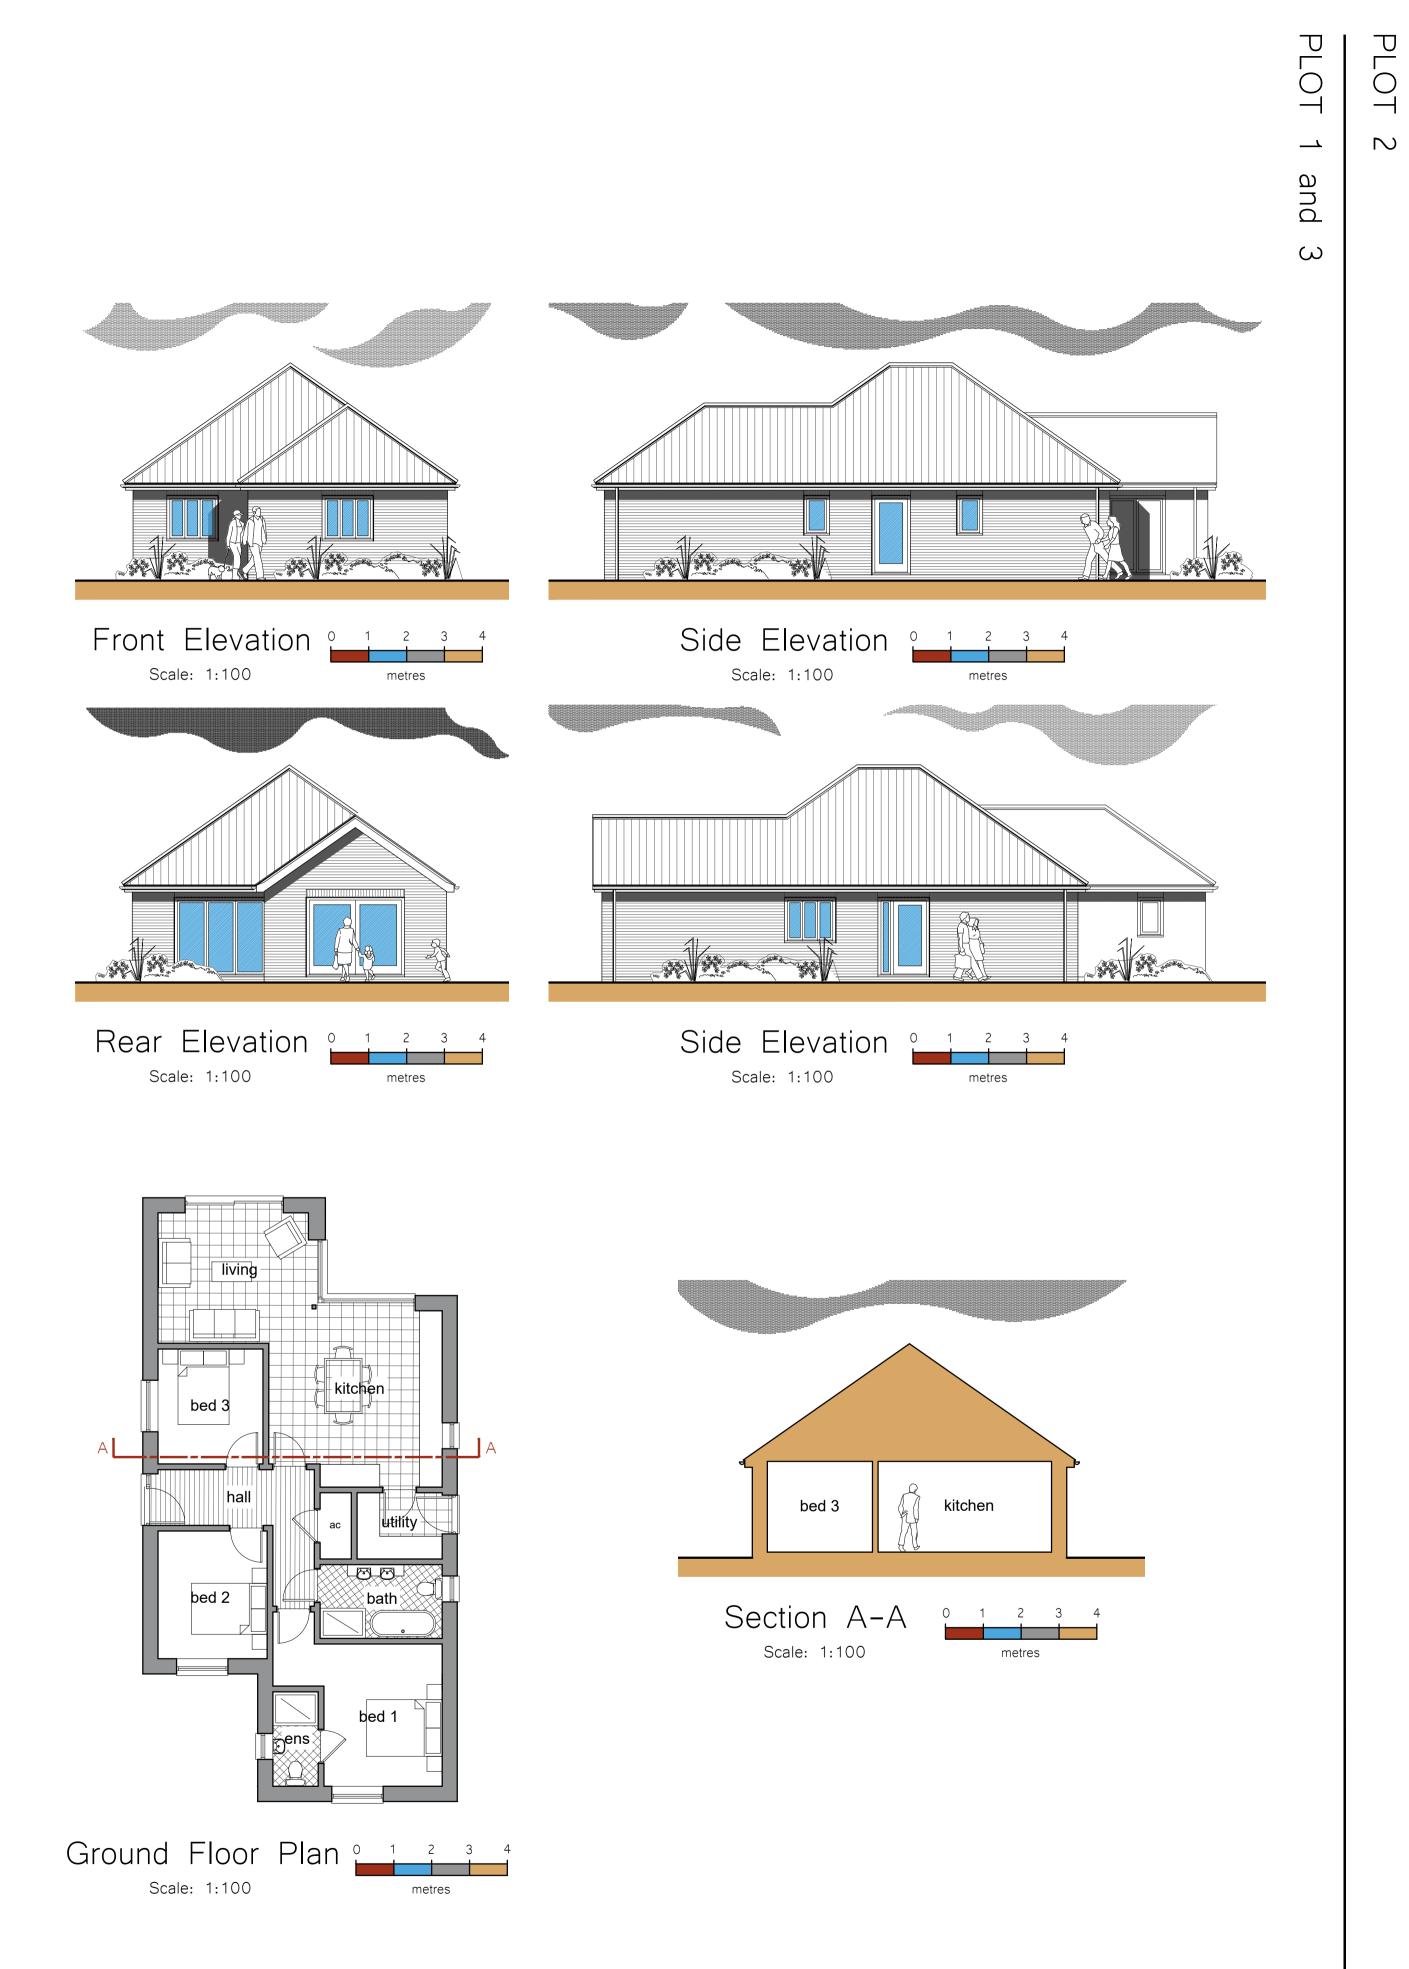

Proposed Residential Development Former Bus Depot 22-24 Church Road, Emneth 2024 for B J Plant Hire Ltd

Plans, Sections and Elevations

General Notes

This drawing shall not be scaled, figured dimensions only to be used.
 All dimensions are shown in 'mm' unless otherwise stated.

dimensions on site prior to the commencement of any work.
4. This drawing is to be read in conjunction with all relevant engineers

Hatch indicates Hoskins Old Farmhouse brickwork

Hatch indicates Marley Modern Smooth Grey roof

Indicates PVCU casement windows and doors with brick head as detailed on elevations

Rainwater goods - black half round gutters and black round downpipes

3. The contractor, sub-contractors and suppliers must verify all

and specialist sub-contractors drawings and specifications. 5. Any discrepancies are to be brought to the designers attention.

MATERIAL KEY

Planning Drawing SE-2073