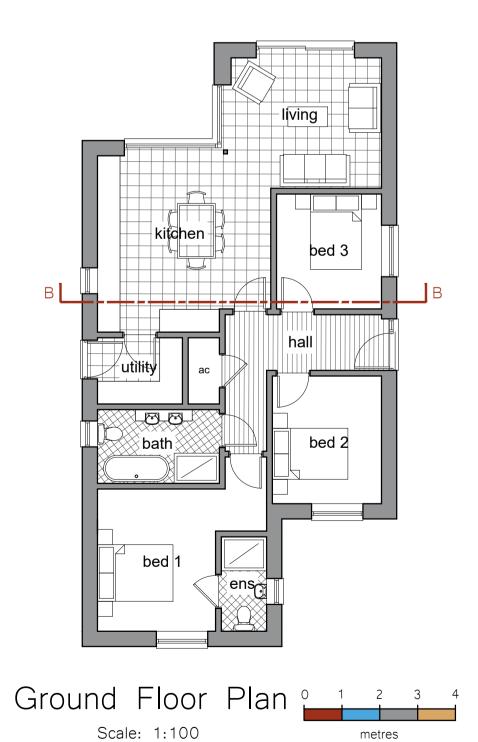

Proposed Residential Development Former Bus Depot 22-24 Church Road, Emneth 2024 for B J Plant Hire Ltd

Plans, Sections and Elevations

General Notes

This drawing shall not be scaled, figured dimensions only to be used.
 All dimensions are shown in 'mm' unless otherwise stated.

dimensions on site prior to the commencement of any work.
4. This drawing is to be read in conjunction with all relevant engineers

Hatch indicates Hoskins Old Farmhouse brickwork

Hatch indicates Marley Modern Smooth Grey roof

Indicates PVCU casement windows and doors with brick head as detailed on elevations

Rainwater goods - black half round gutters and black round downpipes

3. The contractor, sub-contractors and suppliers must verify all

and specialist sub-contractors drawings and specifications. 5. Any discrepancies are to be brought to the designers attention.

MATERIAL KEY

Planning Drawing SE-2073