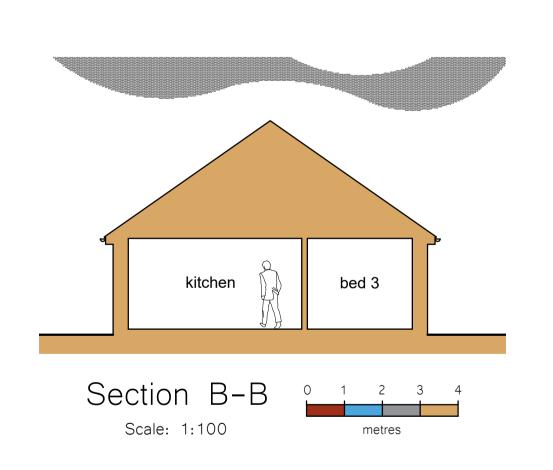

Proposed Residential Development Former Bus Depot 22-24 Church Road, Emneth 2024 for B J Plant Hire Ltd

Plans, Sections and Elevations

General Notes

This drawing shall not be scaled, figured dimensions only to be used.
 All dimensions are shown in 'mm' unless otherwise stated.

dimensions on site prior to the commencement of any work.
4. This drawing is to be read in conjunction with all relevant engineers

Hatch indicates Hoskins Old Farmhouse brickwork

Hatch indicates Marley Modern Smooth Grey roof

Indicates PVCU casement windows and doors with brick head as detailed on elevations

Rainwater goods - black half round gutters and black round downpipes

3. The contractor, sub-contractors and suppliers must verify all

and specialist sub-contractors drawings and specifications. 5. Any discrepancies are to be brought to the designers attention.

MATERIAL KEY

Planning Drawing SE-2073