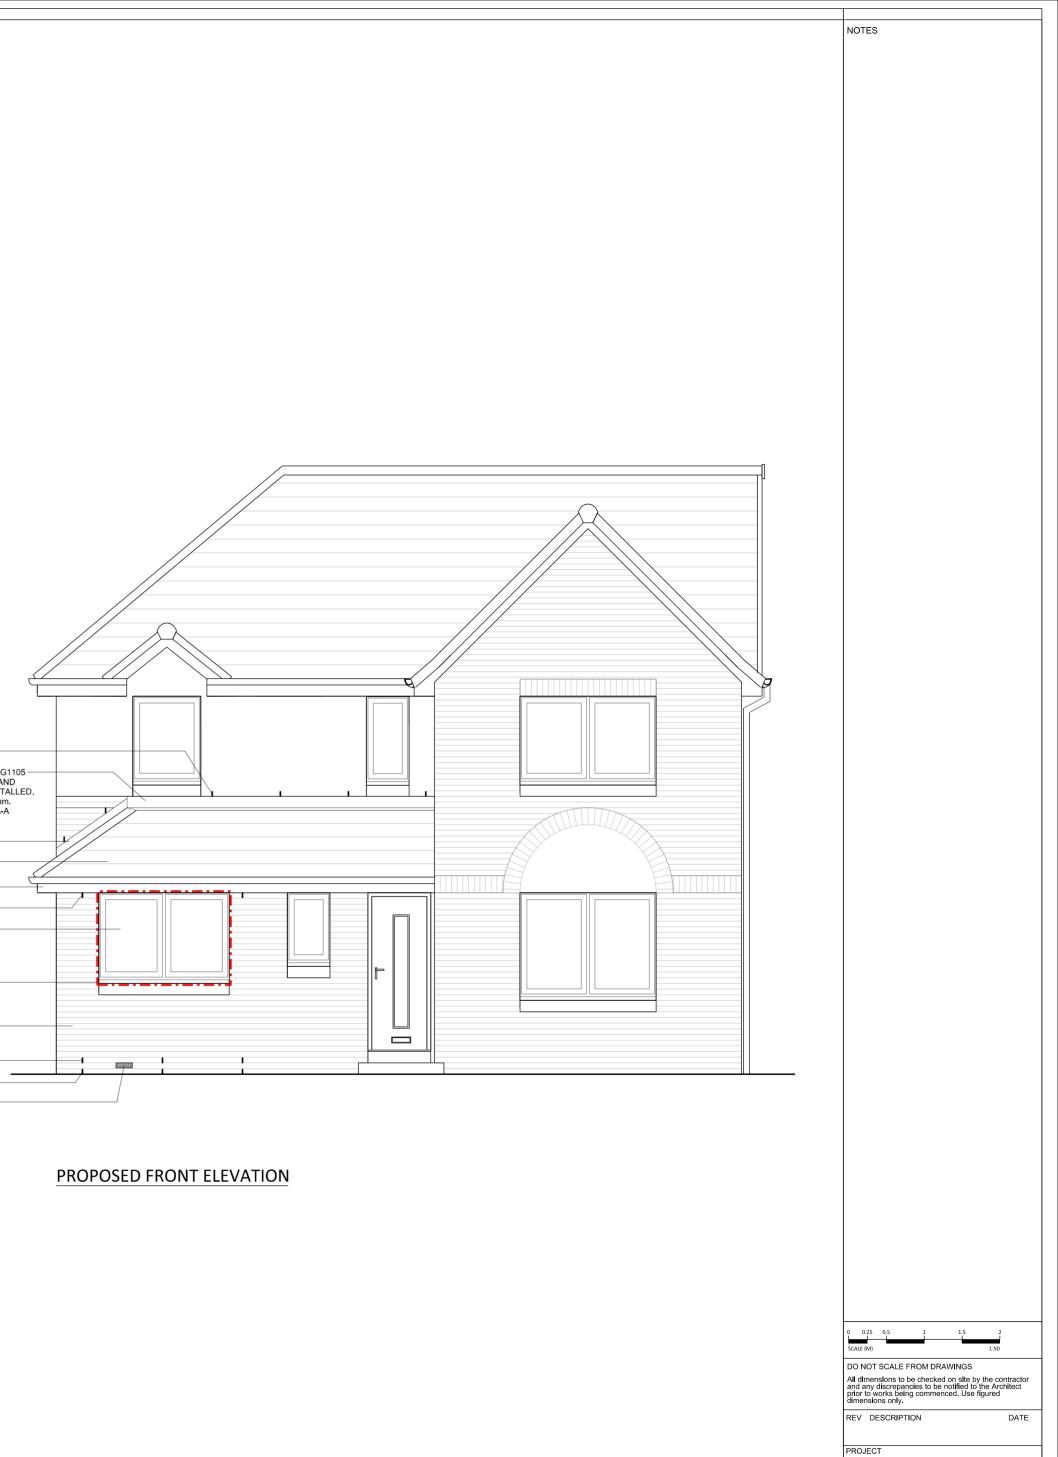

## EXISTING FRONT ELEVATION

WEEP / PERPEND VENTS. 900mm CENTRES MAX-

CODE 5 LEAD FLASHING, COVER FLASHING, MANTHORPE G1105 FLASH VENT, CAVITY TRAY WITH END STOPS, DPC OVER AND WEEP VENTS ABOVE AT MAX. 900mm CENTRES TO BE INSTALLED. LEAD FLASHING TO HAVE AN UPSTAND OF AT LEAST 150mm. REFER TO ABUTMENT DETAIL AND PROPOSED SECTION A-A

LEAD FLASHING AND CAVITY TRAYS

CONCRETE ROOF TILES TO MATCH EXISTING -

PERPEND VENTS. 1200mm CENTRES MAX -

30 MINUTE CAVITY BARRIERS WITH DPC -INSTALLED AROUND NEW OPEININGS

FACING BRICK TO MATCH EXISTING -

BROWN SOFFITS AND FACIAS TO MATCH EXISTING -

PERPEND VENTS. 1200mm CENTRES MAX-WEEP VENTS. 900mm CENTRES MAX -

1 No. UNDERFLOOR VENTILATOR AND AIR -----BRICK (FREE AREA OF 7750mm2) INSTALLED, MAINTAINING THROUGH VENTILATION