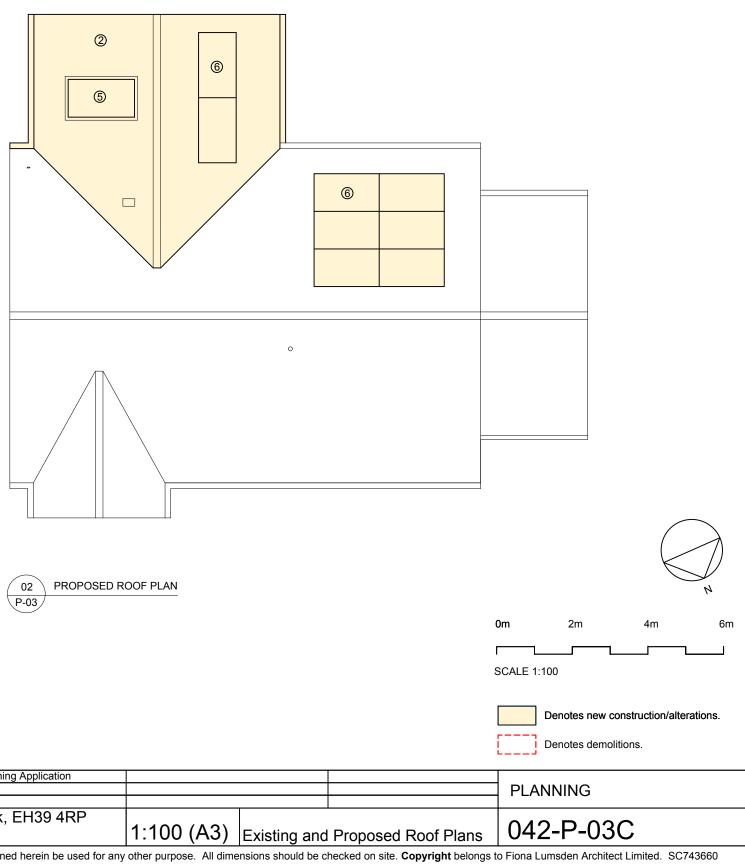

## KEY:

- ① Timber cladding.
- 2 Concrete roof tiles to match existing.
- 3 Brick plinth to match existing building.
- 4 PPC aluminium clad timber glazing. Colour: Grey
- 5 Rooflight.
- 6 PV panels. PV PANELS DO NOT PROTRUDE OVER 1M FROM ROOF