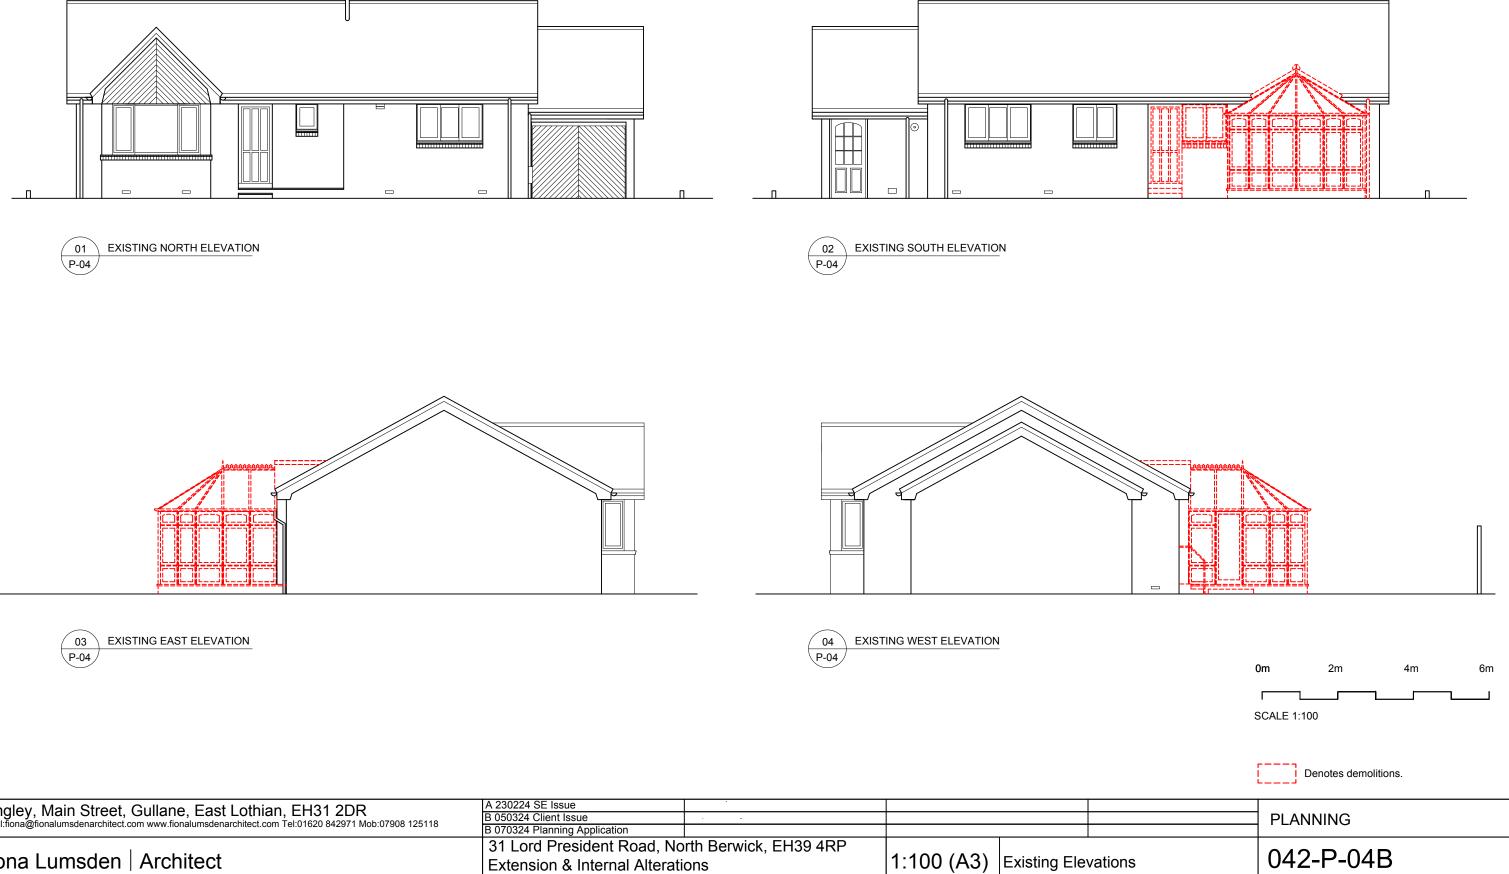

|  | Langley, Main Street, Gullane, East Lothian, EH31 2DR                                                  | A 230224 SE Issue                               |     |            |                     |
|--|--------------------------------------------------------------------------------------------------------|-------------------------------------------------|-----|------------|---------------------|
|  | e-mail:fiona@fionalumsdenarchitect.com www.fionalumsdenarchitect.com Tel:01620 842971 Mob:07908 125118 | B 050324 Client Issue                           | · · |            |                     |
|  |                                                                                                        | B 070324 Planning Application                   |     |            |                     |
|  |                                                                                                        | 31 Lord President Road, North Berwick, EH39 4RP |     |            |                     |
|  | Fiona Lumsden   Architect                                                                              | Extension & Internal Alterations                |     | 1:100 (A3) | Existing Elevations |