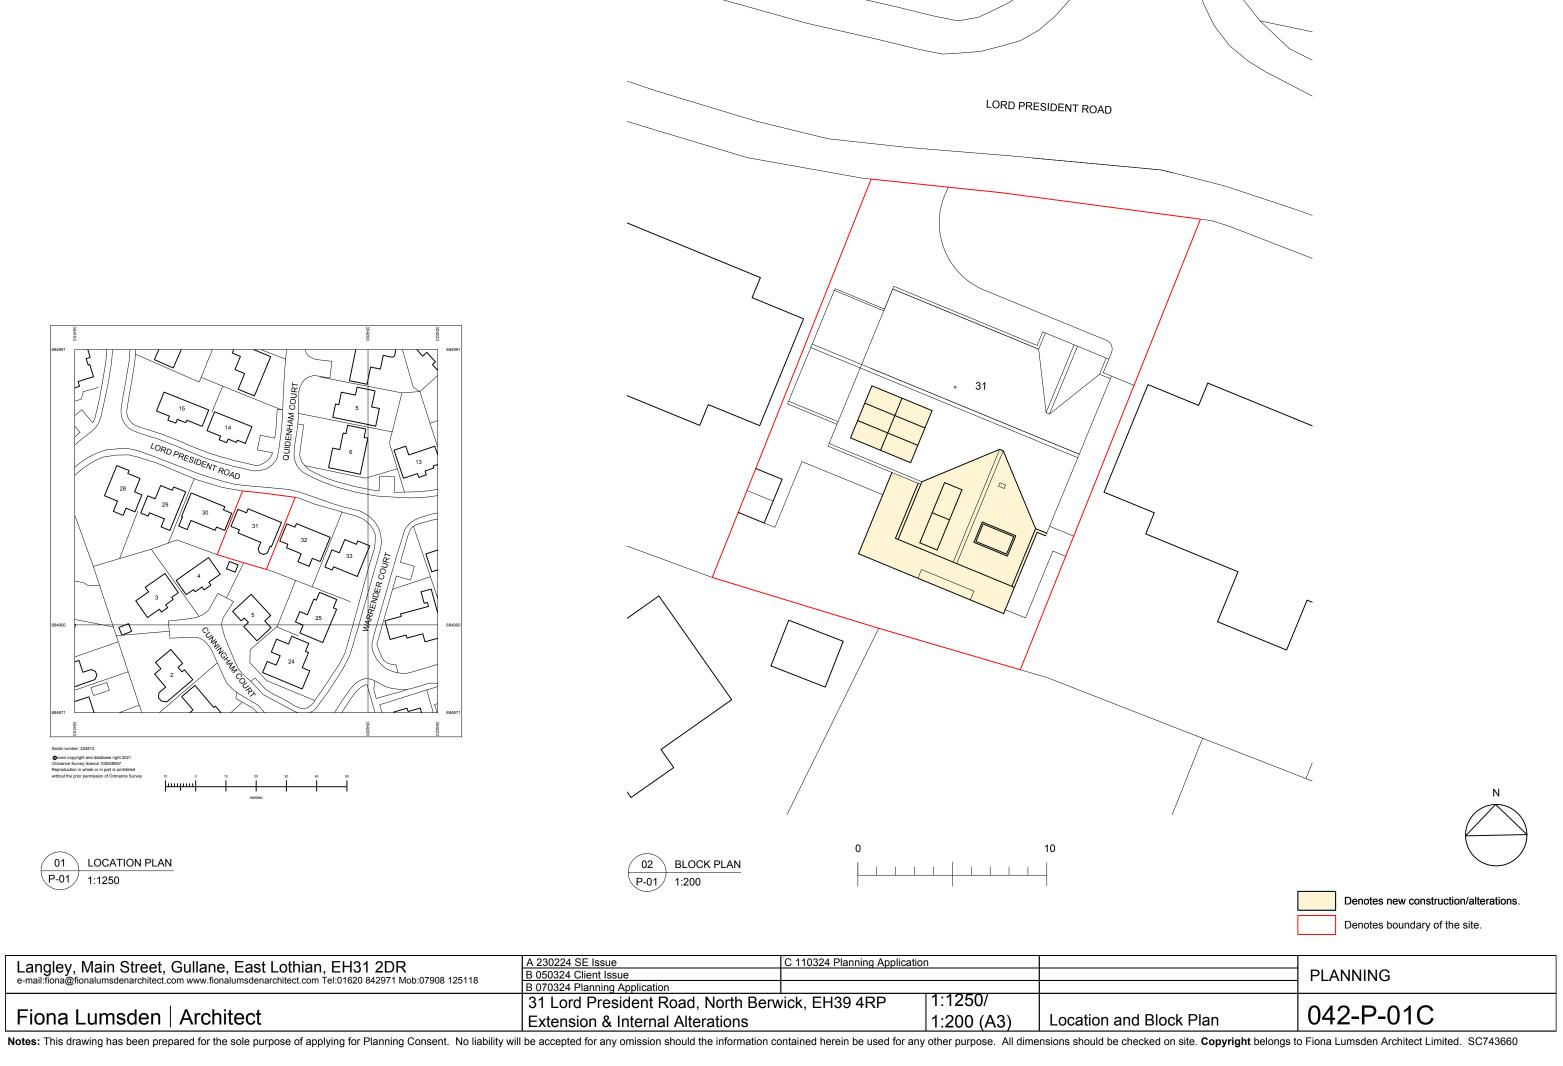

|  | Langley, Main Street, Gullane, East Lothian, EH31 2DR<br>e-mail:fiona@fionalumsdenarchitect.com www.fionalumsdenarchitect.com Tel:01620 842971 Mob:07908 125118 | A 230224 SE Issue                 | C 110324 Planning Application |            |                      |
|--|-----------------------------------------------------------------------------------------------------------------------------------------------------------------|-----------------------------------|-------------------------------|------------|----------------------|
|  |                                                                                                                                                                 | B 050324 Client Issue             |                               |            |                      |
|  |                                                                                                                                                                 | B 070324 Planning Application     |                               | _          |                      |
|  | <b></b> , , , , , , , , , , , , , , , , , ,                                                                                                                     | 31 Lord President Road, North Ben | wick, EH39 4RP                | 1:1250/    |                      |
|  | Fiona Lumsden   Architect                                                                                                                                       | Extension & Internal Alterations  |                               | 1:200 (A3) | Location and Block P |