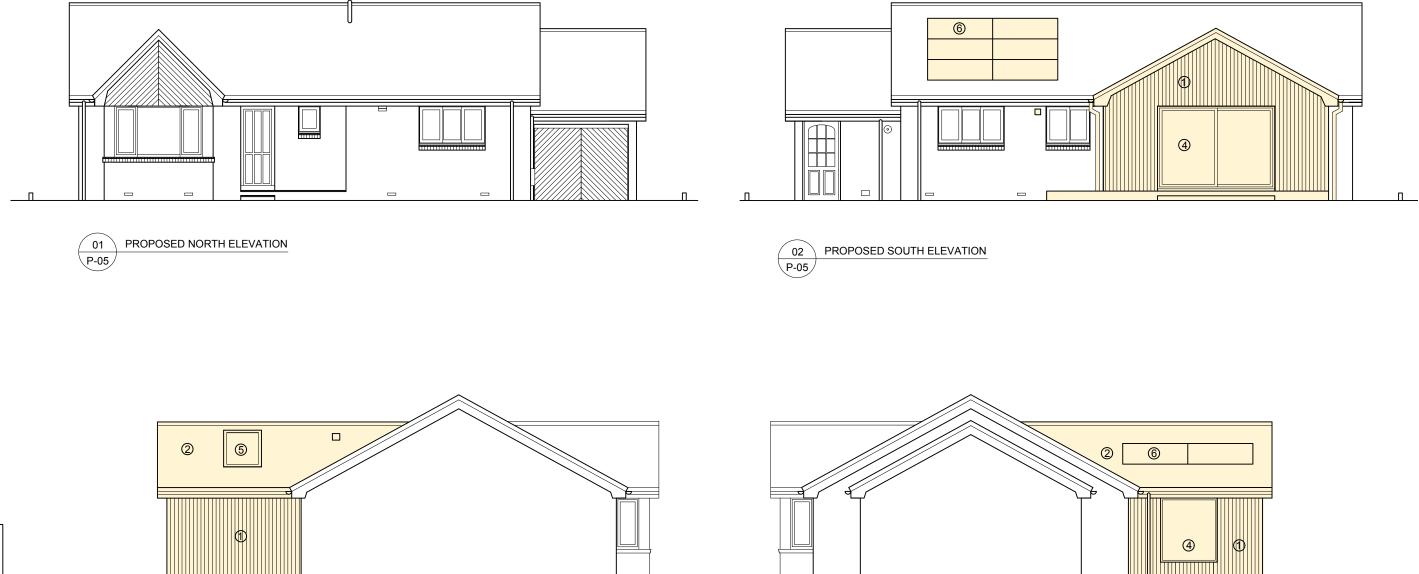

- KEY:
- ① Timber cladding.
- ② Concrete roof tiles to match existing.
- ③ Brick plinth to match existing building.
- (4) PPC aluminium clad timber glazing. Colour: Grey
- 5 Rooflight.
- 6 PV panels.

04 PROPOSED WEST ELEVATION P-05 

| Langley, Main Street, Gullane, East Lothian, EH31 2DR<br>e-mail:fiona@fionalumsdenarchitect.com www.fionalumsdenarchitect.com Tel:01620 842971 Mob:07908 125118 | A 230224 SE Issue                               | D 070324 Planning Application |            |            |           |
|-----------------------------------------------------------------------------------------------------------------------------------------------------------------|-------------------------------------------------|-------------------------------|------------|------------|-----------|
|                                                                                                                                                                 | B 270224 Client Issue                           |                               |            |            |           |
|                                                                                                                                                                 | C 050324 Client Issue                           |                               |            |            |           |
|                                                                                                                                                                 | 31 Lord President Road, North Berwick, EH39 4RP |                               |            |            |           |
| Fiona Lumsden   Architect                                                                                                                                       | Extension & Internal Alterat                    | ions                          | 1:100 (A3) | Proposed E | levations |