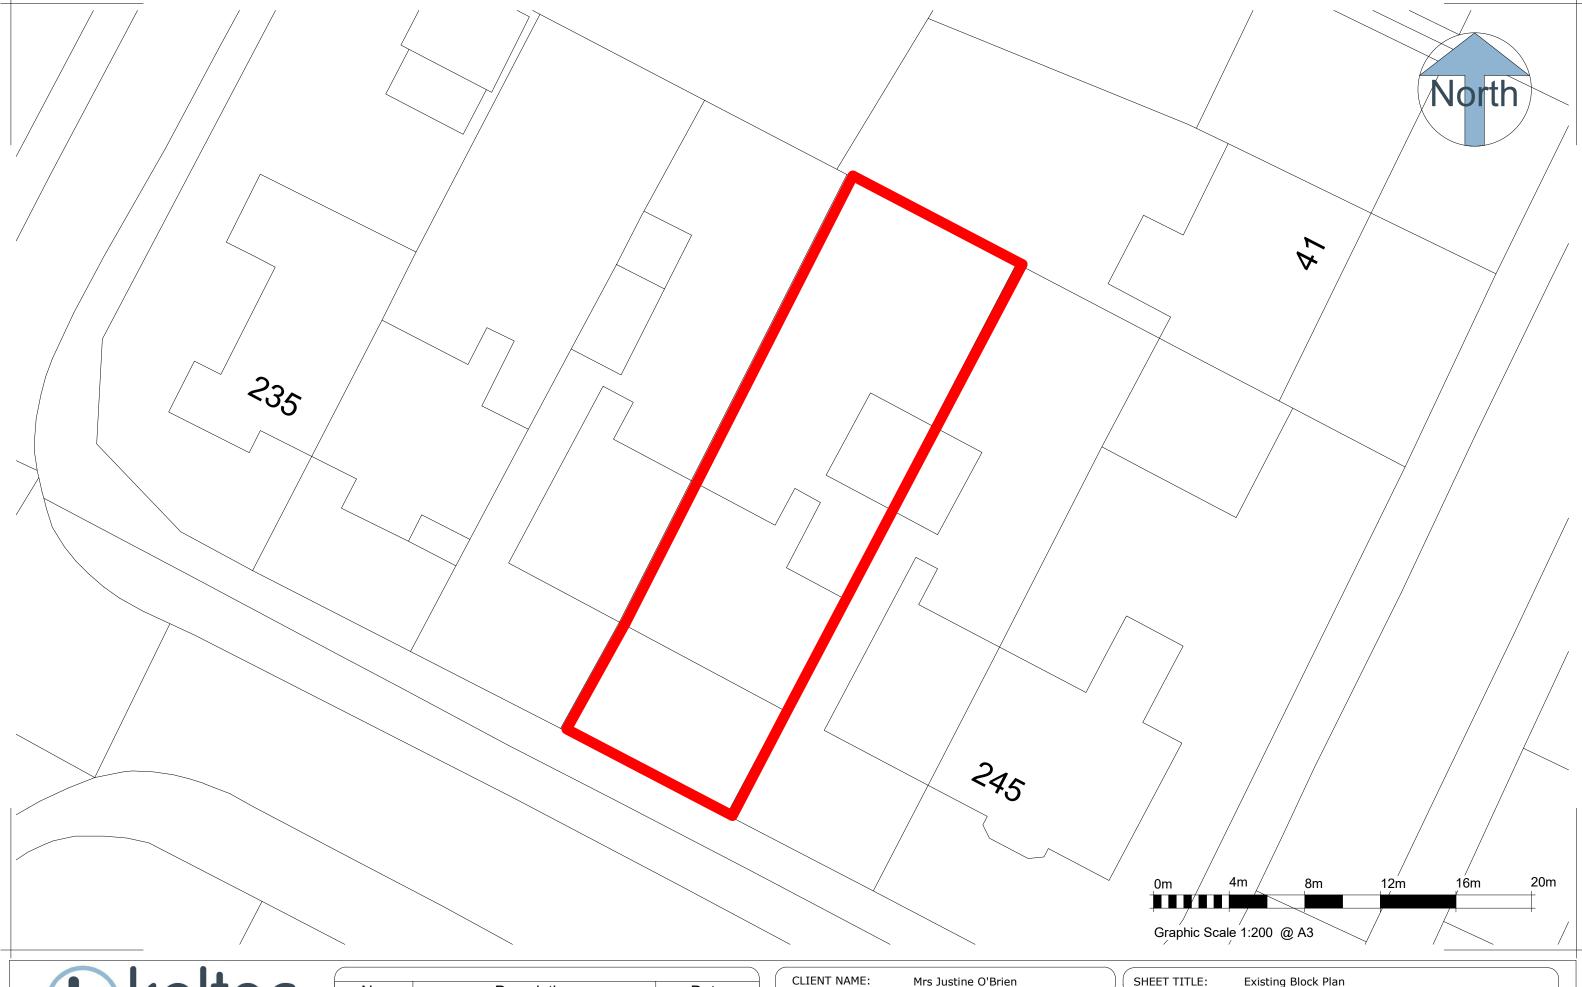

| CLIENT NAME:     | Mrs Justine O'Brien                    | ) ( | SHEET TITLE:     | Existing Block Pla | n      |                |       |
|------------------|----------------------------------------|-----|------------------|--------------------|--------|----------------|-------|
| PROJECT ADDRESS: | 241 Altway, Aintree, Liverpool L10 6LE | ) ( | PROJECT NUMBER:  | JUST_1090          |        | DRAWING NUMBER | :     |
| MODELLED BY:     | Design Team                            | ) ( | DATE: 04/10/2023 |                    |        | Kel_002        |       |
| PHASE: Planning  |                                        | ) ( | REV:             |                    | SCALE: |                | 1:200 |