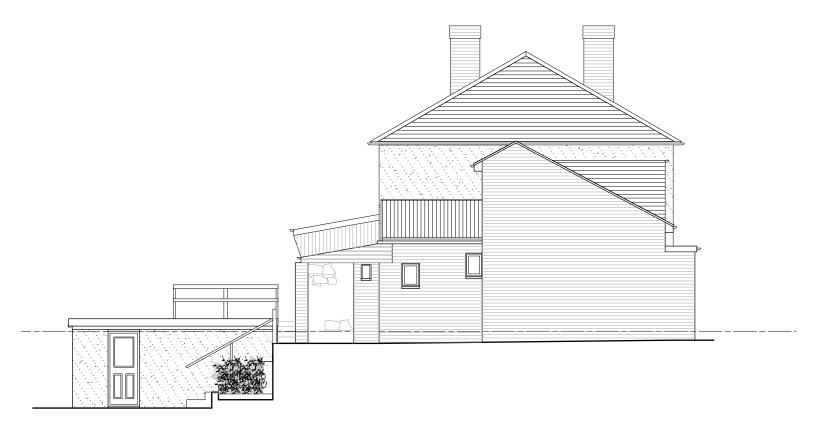

REAR (NORTH WEST) ELEVATION

SIDE (SOUTH WEST) ELEVATION

| ( | ) |  | 5 | m |
|---|---|--|---|---|
|   |   |  |   |   |
|   |   |  |   |   |

| Do not scale from this drawing. Use figured dimensions only. Figured dimensions       |
|---------------------------------------------------------------------------------------|
| are in millimetres. All levels are in metres. All dimensions and levels shall be      |
| verified on site before proceeding with works. detailed site survey to be carried out |
| to verify positions and level relationships with site features and ordnance survey.   |
|                                                                                       |