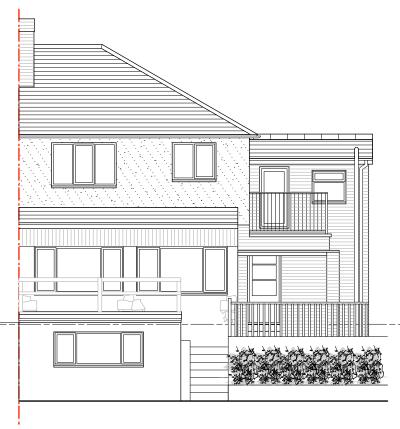

REAR (NORTH WEST) ELEVATION

SIDE (SOUTH WEST) ELEVATION

| ( | ) |  | 5 | m |
|---|---|--|---|---|
|   |   |  |   |   |
|   |   |  |   |   |

| Do not scale from this drawing. Use figured dimensions only. Figured dimensions       |
|---------------------------------------------------------------------------------------|
| are in millimetres. All levels are in metres. All dimensions and levels shall be      |
| verified on site before proceeding with works. detailed site survey to be carried out |
| to verify positions and level relationships with site features and ordnance survey.   |
|                                                                                       |