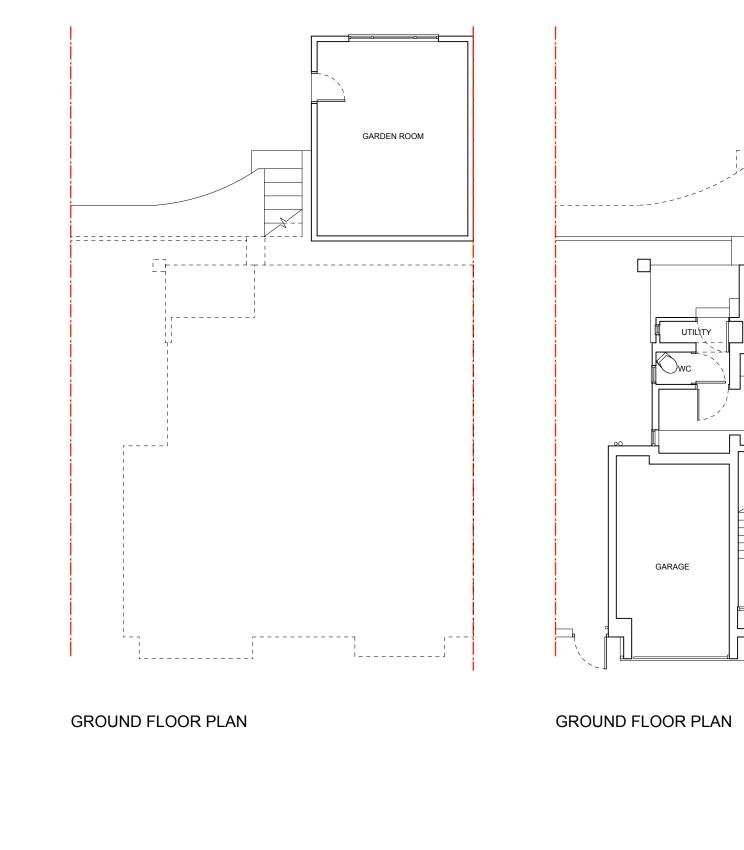

FIRST FLOOR PLAN

| Notes<br>Do not scale from this drawing. Use figured dimensions only. Figured dimensions<br>are in millimetres. All levels are in metres. All dimensions and levels shall be<br>verified on site before proceeding with works, detailed site survey to be carried out<br>to verify positions and level relationships with site features and ordnance survey. | Mr and Mrs O'Dwyer<br>107 Underdale Road<br>Shrewsbury<br>SY2 5EG | Rev Date | Description |
|--------------------------------------------------------------------------------------------------------------------------------------------------------------------------------------------------------------------------------------------------------------------------------------------------------------------------------------------------------------|-------------------------------------------------------------------|----------|-------------|