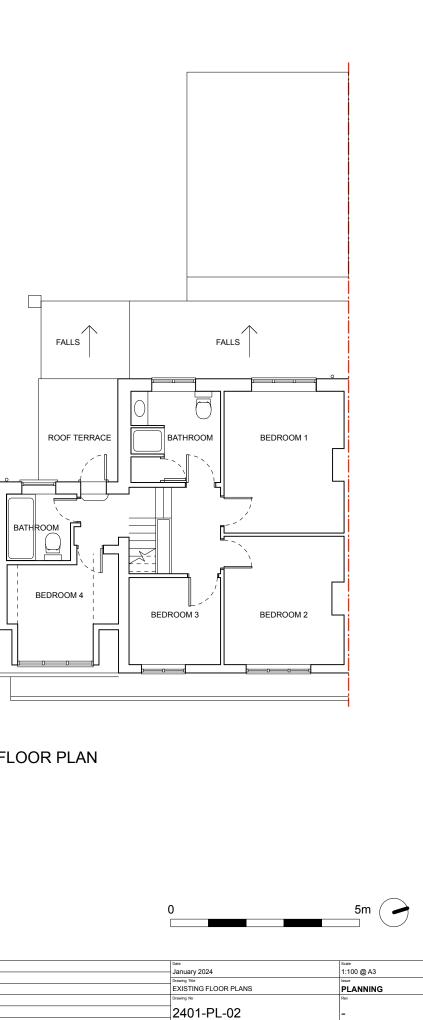

FIRST FLOOR PLAN

| Notes<br>Do not scale from this drawing. Use figured dimensions only. Figured dimensions<br>are in millimetres. All levels are in metres. All dimensions and levels shall be<br>verified on site before proceeding with works, detailed site survey to be carried out<br>to verify positions and level relationships with site features and ordnance survey. | Mr and Mrs O'Dwyer<br>107 Underdale Road<br>Shrewsbury<br>SY2 5EG | Rev Date | Description |
|--------------------------------------------------------------------------------------------------------------------------------------------------------------------------------------------------------------------------------------------------------------------------------------------------------------------------------------------------------------|-------------------------------------------------------------------|----------|-------------|