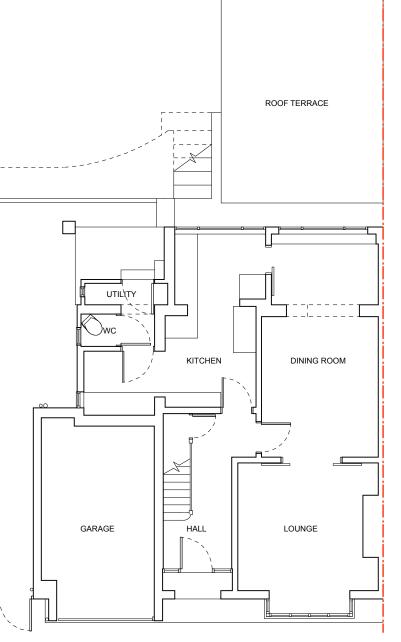

FIRST FLOOR PLAN

| Notes<br>Do not scale from this drawing. Use figured dimensions only. Figured dimensions<br>are in millimetres. All levels are in metres. All dimensions and levels shall be<br>verified on site before proceeding with works, detailed site survey to be carried out<br>to verify positions and level relationships with site features and ordnance survey. | Mr and Mrs O'Dwyer<br>107 Underdale Road<br>Shrewsbury<br>SY2 5EG | Rev Date | Description |
|--------------------------------------------------------------------------------------------------------------------------------------------------------------------------------------------------------------------------------------------------------------------------------------------------------------------------------------------------------------|-------------------------------------------------------------------|----------|-------------|