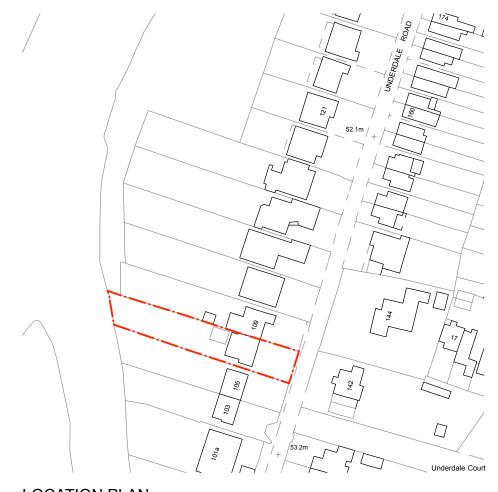

## LOCATION PLAN 1:1250

© Crown copyright 2023 Ordnance Survey 100053143

109 105 103 10<sub>1a</sub> +

PROPOSED BLOCK PLAN 1:500

 APPLICATION BOUNDARY Notes Do not scale from this drawing. Use figured dimensions only. Figured dimensions are in millimetres. All levels are in metres. All dimensions and levels shall be verified on site before proceeding with works. detailed site survey to be carried out to verify positions and level relationships with site features and ordnance survey. 

PROPOSED SINGLE STOREY EXTENSION

////

PROPOSED TWO STOREY EXTENSION EXISTING SINGLE STOREY TO BE DEMOLISHED PROPOSED SINGLE STOREY REPLACEMENT GARDEN ROOM

Mr and Mrs O'Dwyer 107 Underdale Road Shrewsbury SY2 5EG