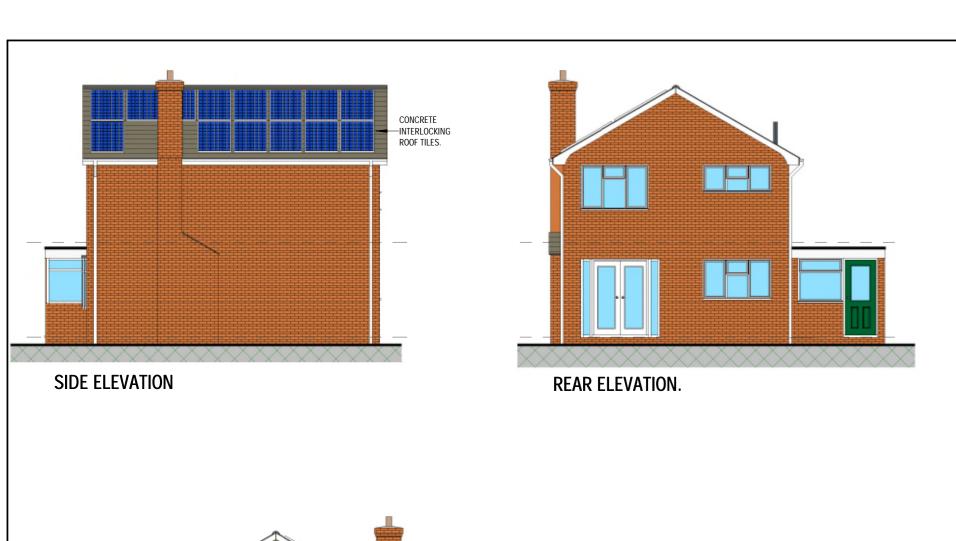

FRONT ELEVATION PROPOSED ELEVATIONS.

PROPOSED GROUND FLOOR PLAN.

GARY CHESTERS BSC MRICS

CHARTERED BUILDING SURVEYOR

email nook-lane@hotmail.co.uk tel 01948 840577 web garychesters.co.uk

PLANNI NG

STATUS

SCALE (@ A1)

PROJECT

PROPOSED EXTENSION TO FORM WC.

ADDRESS

No 87 ROWAN ROAD, MARKET DRAYTON, TF9 1RF.

CLIENT

Mr J ALLCOCK

1- 50 & 1-100 MARCH 2024

GARY CHESTERS APPOINTMENT IS RESTRICTED TO TERMS AS SET OUT IN LETTER OF ENGAGEMENT AND UNLESS AGREED OTHERWISE HAS NO SITE ROLE.