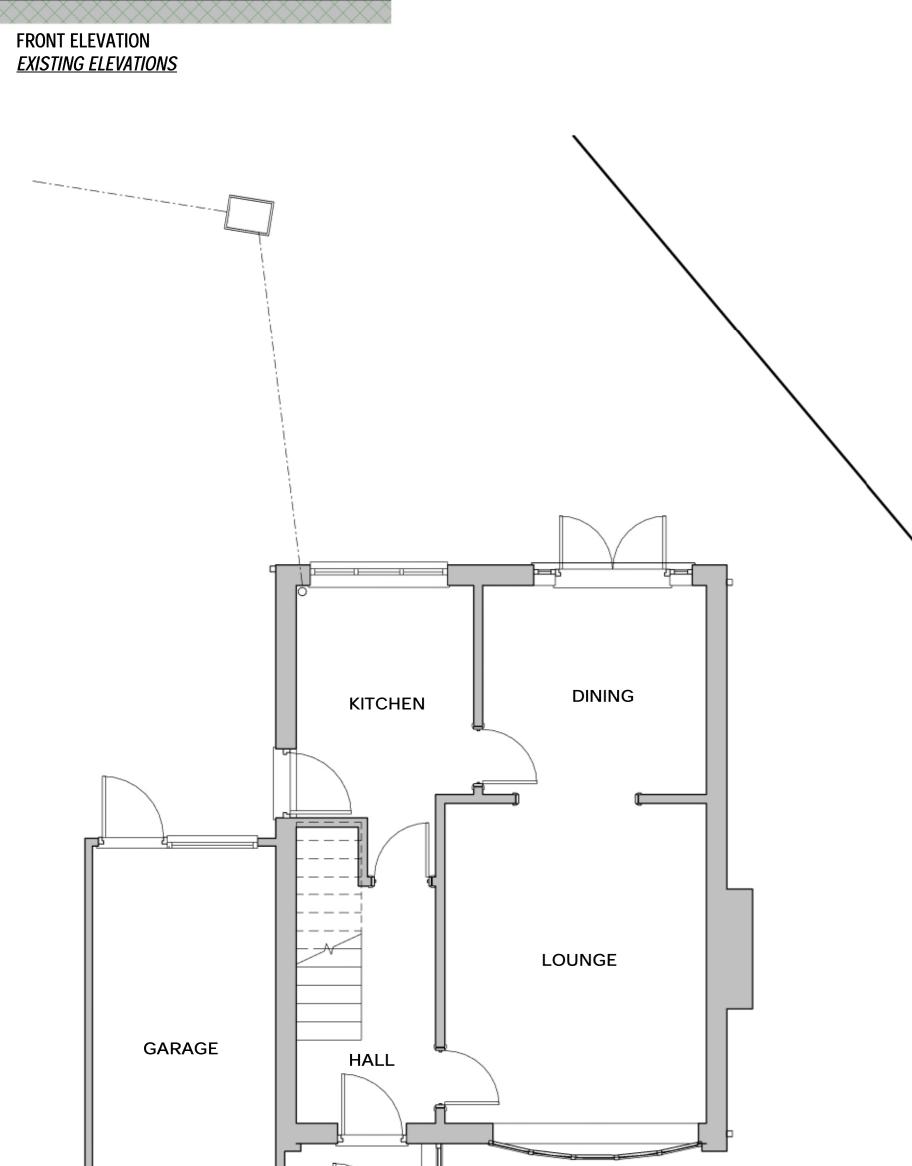

FRONT ELEVATION PROPOSED ELEVATIONS.



PROPOSED GROUND FLOOR PLAN.

GARY CHESTERS BSC MRICS

CHARTERED BUILDING SURVEYOR

email nook-lane@hotmail.co.uk tel 01948 840577 web garychesters.co.uk

PLANNI NG

STATUS

SCALE (@ A1)

## ARCHITECTURAL PARTY WALL SURVEYOR

PLANNING APPLICATION DRAWING

**APRIL 2023** 

CDM 2015 CDM 2015 project assessed as DOMESTIC TYPE. Gary Chesters - appointment restricted to obtaining planning approval only- no involvement after this stage.

PROJECT

PROPOSED EXTENSION TO FORM WC.

ADDRESS

No 87 ROWAN ROAD, MARKET DRAYTON, TF9 1RF.

CLIENT

Mr J ALLCOCK

1- 50 & 1-100 MARCH 2024

GARY CHESTERS APPOINTMENT IS RESTRICTED TO TERMS AS SET OUT IN LETTER OF ENGAGEMENT AND UNLESS AGREED OTHERWISE HAS NO SITE ROLE.

COPYRIGHT OF THIS DRAWING IS HELD BY GARY CHESTERS