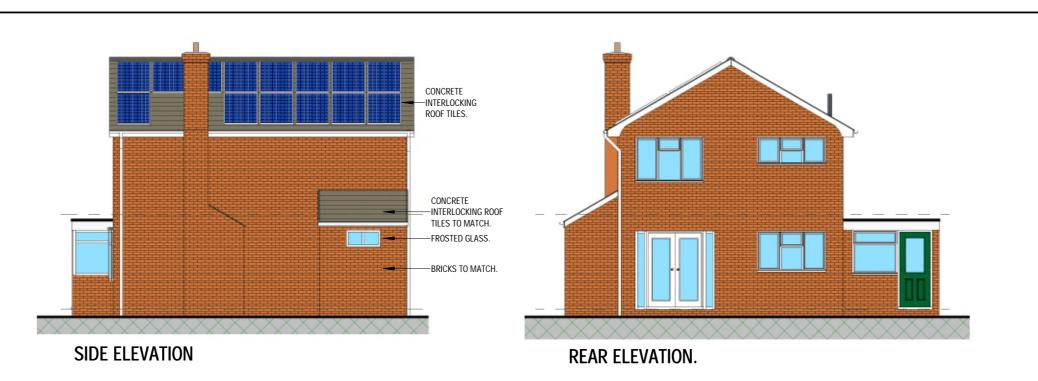

FRONT ELEVATION PROPOSED ELEVATIONS.

PROPOSED GROUND FLOOR PLAN.

GARY CHESTERS BSC MRICS

CHARTERED BUILDING SURVEYOR

email nook-lane@hotmail.co.uk tel 01948 840577 web garychesters.co.uk

PLANNI NG

STATUS

SCALE (@ A1)

PROJECT

PROPOSED EXTENSION TO FORM WC.

ADDRESS

No 87 ROWAN ROAD, MARKET DRAYTON, TF9 1RF.

CLIENT

Mr J ALLCOCK

1- 50 & 1-100 MARCH 2024

GARY CHESTERS APPOINTMENT IS RESTRICTED TO TERMS AS SET OUT IN LETTER OF ENGAGEMENT AND UNLESS AGREED OTHERWISE HAS NO SITE ROLE.

DRAWING NUMBER 24-117a

PROPOSED WC LAYOUT.

EXISTING GROUND FLOOR PLAN.