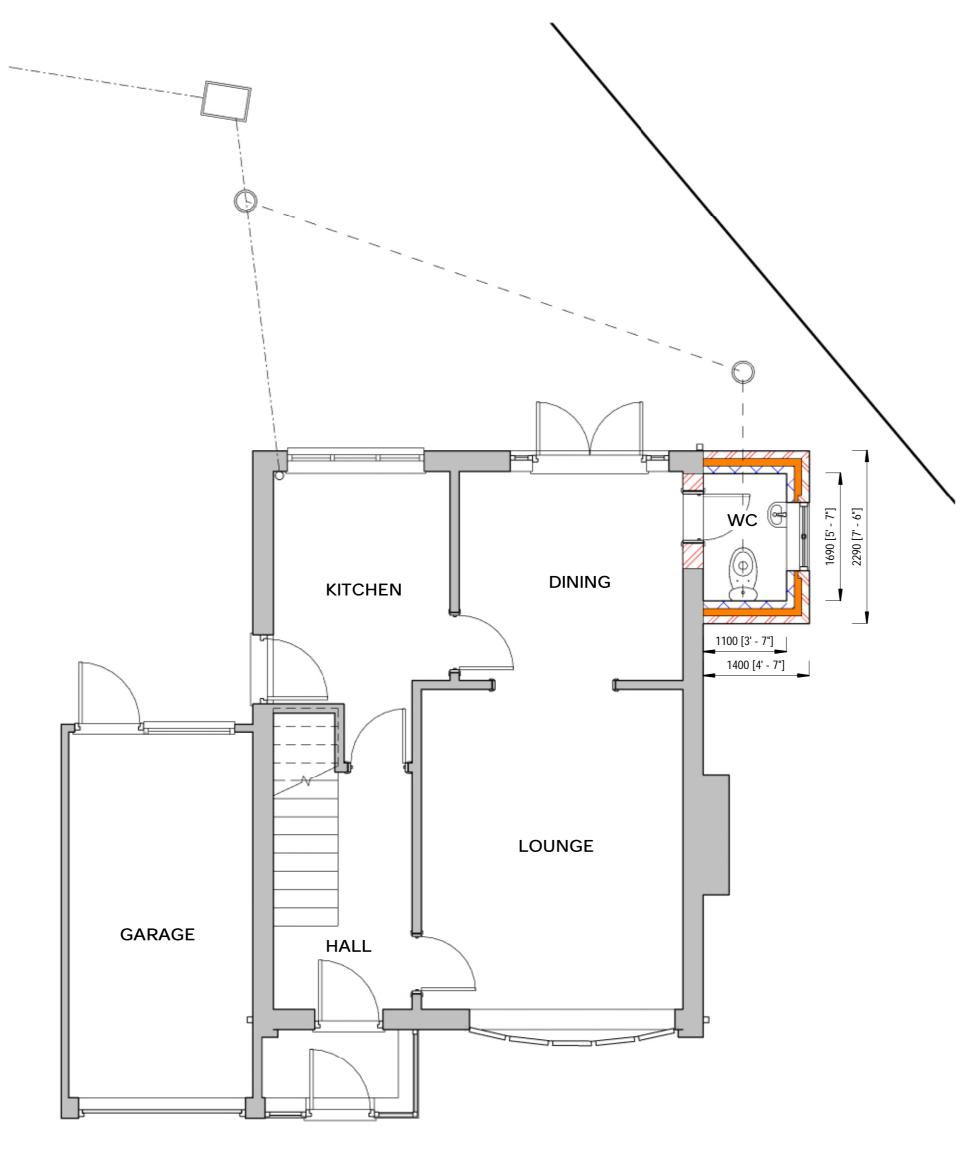

PROJECT

PROPOSED EXTENSION TO FORM WC.

ADDRESS

No 87 ROWAN ROAD, MARKET DRAYTON, TF9 1RF.

CLIENT

Mr J ALLCOCK

1- 50 & 1-100 MARCH 2024

GARY CHESTERS APPOINTMENT IS RESTRICTED TO TERMS AS SET OUT IN LETTER OF ENGAGEMENT AND UNLESS AGREED OTHERWISE HAS NO SITE ROLE.

DRAWING NUMBER 24-117a

PROPOSED WC LAYOUT.

EXISTING GROUND FLOOR PLAN.