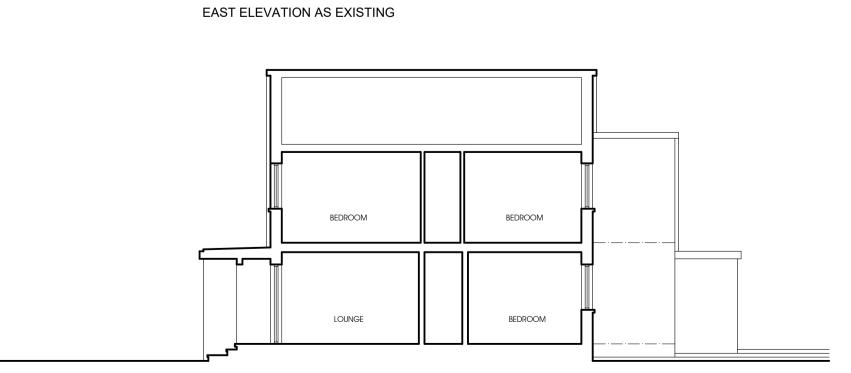

FRONT ELEVATION (SOUTH) AS EXISTING

REAR ELEVATION (NORTH) AS EXISTING

CROSS SECTION A-A AS EXISTING

CROSS SECTION B-B AS EXISTING

SITE PLAN AS EXISTING

The use of this data by the recipient acts as an agreement of the following statements. Do not use this data if you do not agree with any of the following statements: