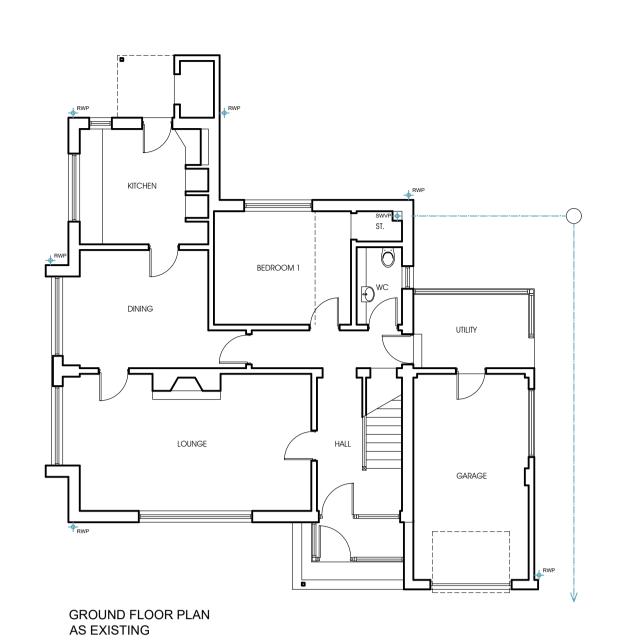

FRONT ELEVATION (SOUTH) AS EXISTING

REAR ELEVATION (NORTH) AS EXISTING

CROSS SECTION A-A AS EXISTING

CROSS SECTION B-B AS EXISTING

SITE PLAN AS EXISTING

The use of this data by the recipient acts as an agreement of the following statements. Do not use this data if you do not agree with any of the following statements:

## mparchitecture limited

macfarlane gray house castlecraig business park stirling FK7 7WT 07969 294 272 info@mparchitecture.co.uk

PLANNING

PROJECT REAR EXTENSION &
GARAGE CONVERSION
4 WELLGATE DRIVE
BRIDGE OF ALLAN FK9 4RU

| TITLE PLANS & ELEVATIONS AS EXISTING |  |                             |
|--------------------------------------|--|-----------------------------|
| PROJECT No. 23_588                   |  | DRAWING No<br>(A) 588 / 103 |
| SCALE<br>1:100 / 1:50                |  | DATE<br>18 DEC 23           |
| DRAWN BY<br>MP                       |  | REVISION                    |