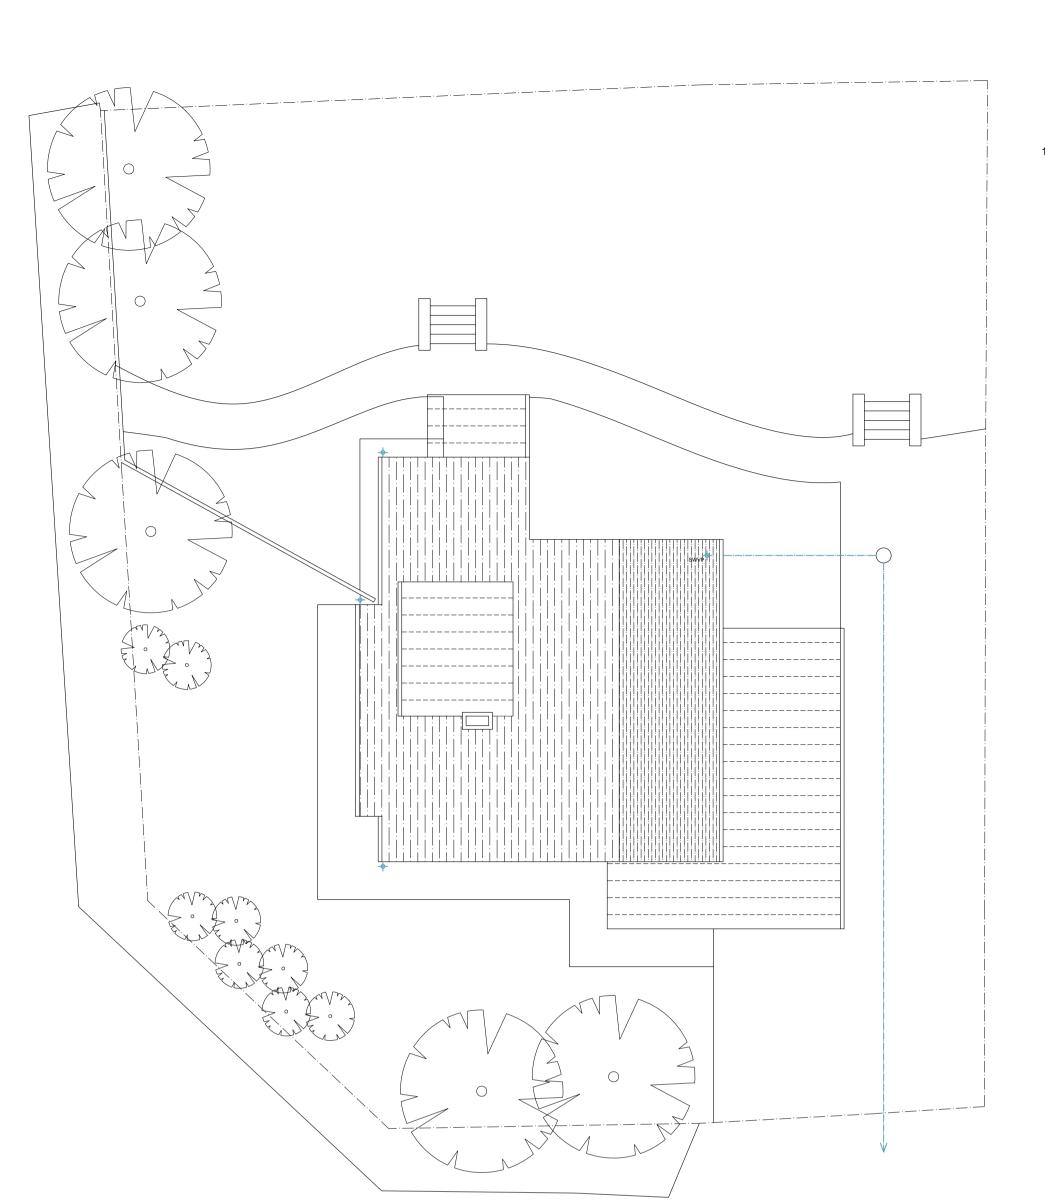

FRONT ELEVATION (SOUTH) AS EXISTING

REAR ELEVATION (NORTH) AS EXISTING

CROSS SECTION A-A AS EXISTING

CROSS SECTION B-B AS EXISTING

SITE PLAN AS EXISTING

The use of this data by the recipient acts as an agreement of the following statements. Do not use this data if you do not agree with any of the following statements: