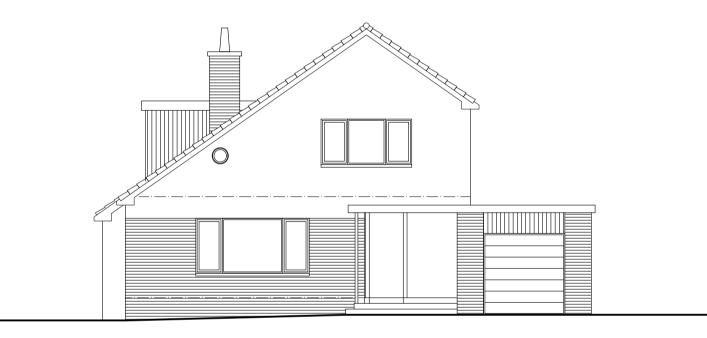

FRONT ELEVATION (SOUTH) AS EXISTING

REAR ELEVATION (NORTH) AS EXISTING

CROSS SECTION A-A AS EXISTING

CROSS SECTION B-B AS EXISTING

SITE PLAN AS EXISTING

The use of this data by the recipient acts as an agreement of the following statements. Do not use this data if you do not agree with any of the following statements:

## mparchitecture limited

macfarlane gray house castlecraig business park stirling FK7 7WT 07969 294 272 info@mparchitecture.co.uk

PLANNING

PROJECT REAR EXTENSION &
GARAGE CONVERSION
4 WELLGATE DRIVE
BRIDGE OF ALLAN FK9 4RU

| TITLE PLANS & ELEVATIONS AS EXISTING |  |                             |
|--------------------------------------|--|-----------------------------|
| PROJECT No. 23_588                   |  | DRAWING No<br>(A) 588 / 103 |
| SCALE<br>1:100 / 1:50                |  | DATE<br>18 DEC 23           |
| DRAWN BY<br>MP                       |  | REVISION                    |