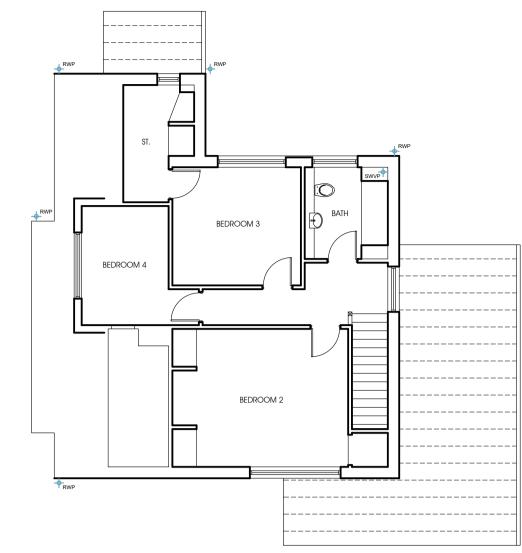

FRONT ELEVATION (SOUTH) AS EXISTING

REAR ELEVATION (NORTH) AS EXISTING

CROSS SECTION A-A AS EXISTING

CROSS SECTION B-B AS EXISTING

SITE PLAN AS EXISTING

The use of this data by the recipient acts as an agreement of the following statements. Do not use this data if you do not agree with any of the following statements:

## mparchitecture limited

macfarlane gray house castlecraig business park stirling FK7 7WT 07969 294 272 info@mparchitecture.co.uk

PLANNING

PROJECT REAR EXTENSION &
GARAGE CONVERSION
4 WELLGATE DRIVE
BRIDGE OF ALLAN FK9 4RU

| TITLE PLANS & ELEVATIONS AS EXISTING |  |                             |
|--------------------------------------|--|-----------------------------|
| PROJECT No. 23_588                   |  | DRAWING No<br>(A) 588 / 103 |
| SCALE<br>1:100 / 1:50                |  | DATE<br>18 DEC 23           |
| DRAWN BY<br>MP                       |  | REVISION                    |