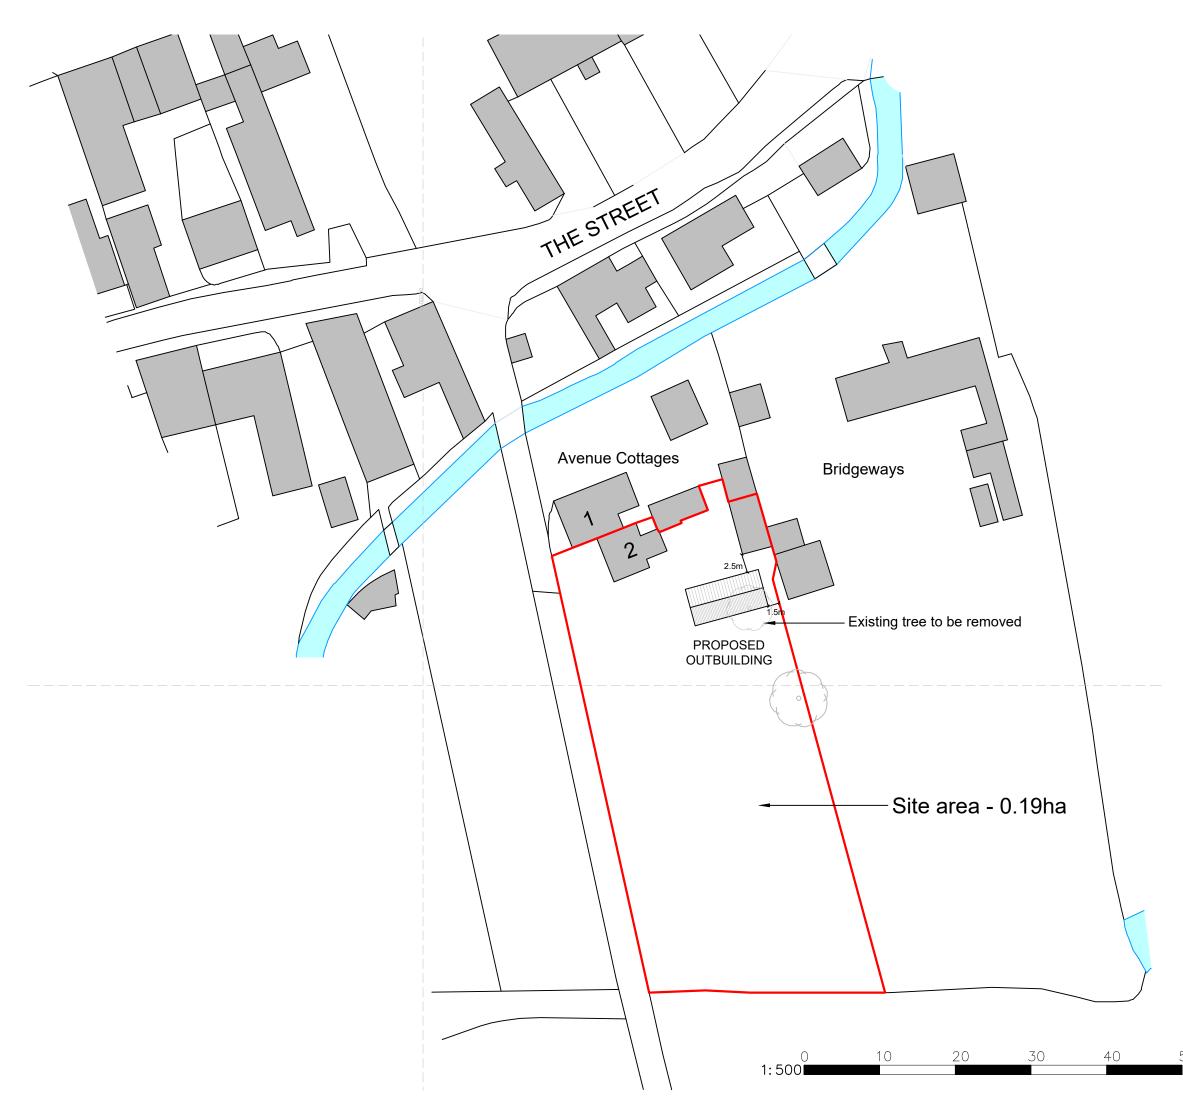

| 04.01.24 A                 | Trees added       |                  | JK                                                                                  |  |
|----------------------------|-------------------|------------------|-------------------------------------------------------------------------------------|--|
| DATE R                     | EV DESCRIPTION    |                  | DRAWN                                                                               |  |
| Archi                      |                   |                  |                                                                                     |  |
|                            |                   |                  | 2 Grange Business Centre<br>Tommy Flowers Drive<br>Grange Farm<br>Kesgrave, Ipswich |  |
| www.patrickallen.org.uk    |                   |                  |                                                                                     |  |
| +44 (0)1473 6              | 20660             | Suffolk, IP5 2BY |                                                                                     |  |
| Client                     | e-Willows, Bury S | t. Edmunds, IP3  | 1 3AZ                                                                               |  |
| Drawing Title              |                   |                  |                                                                                     |  |
| Proposed B                 | llock Plan        |                  |                                                                                     |  |
| Drawing Status<br>Planning | 3                 |                  |                                                                                     |  |
| Scale                      | Paper Size        | Date             | Drawn                                                                               |  |
| 1:500                      | A3                | Dec 2023         | JK                                                                                  |  |
| Drawing Numb               |                   | Drawing Rev      |                                                                                     |  |
|                            |                   |                  |                                                                                     |  |