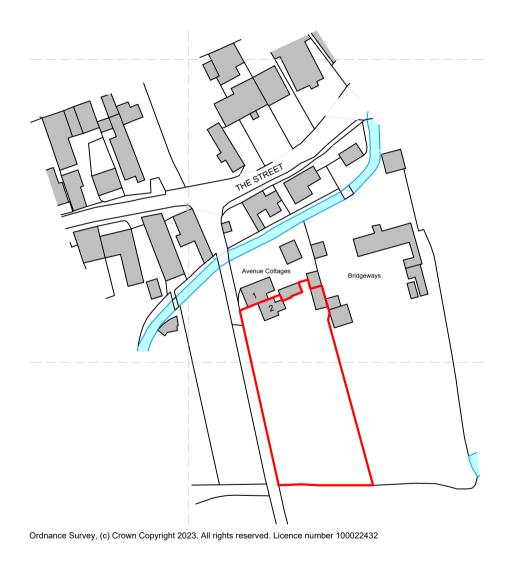

| DATE                                                      | REV DESCRIPTION                             |                               | DRAWN                                           |  |
|-----------------------------------------------------------|---------------------------------------------|-------------------------------|-------------------------------------------------|--|
|                                                           |                                             |                               |                                                 |  |
| Patri                                                     | ckAllen&                                    | Associa                       | tes                                             |  |
| Arch                                                      | itects                                      |                               |                                                 |  |
| architects@patrickallen.org.uk<br>www.patrickallen.org.uk |                                             |                               | 2 Grange Business Centre<br>Tommy Flowers Drive |  |
|                                                           |                                             | Grange Farm<br>Kesgrave, Ipsw |                                                 |  |
| +44 (0)1473 620660                                        |                                             | Suffolk, IP5 2B               | Suffolk, IP5 2BY                                |  |
| Walsham-                                                  | Cottages, The Stre<br>e-Willows, Bury S<br> | t. Edmunds, IP3               | 1 3AZ                                           |  |
| Jenna and                                                 | Ivan Gooding                                |                               |                                                 |  |
| Drawing Title<br>Site Locati                              | on Plan                                     |                               |                                                 |  |
| 0.10 2000                                                 |                                             |                               |                                                 |  |
| Drawing State<br>Planning                                 | IS                                          |                               |                                                 |  |
| Scale                                                     | Paper Size                                  | Date                          | Drawn                                           |  |
| 1:1250                                                    | A4                                          | Dec 2023                      | JK                                              |  |
| Drawing Num                                               |                                             | Drawing Rev                   |                                                 |  |
| 4497                                                      | -01                                         | -                             |                                                 |  |
| © 2022 Patric                                             | Allen & Associates Lin                      | nited   Registered No         | : 4694261                                       |  |

0 10 20 30 40 50 1:1250

100m