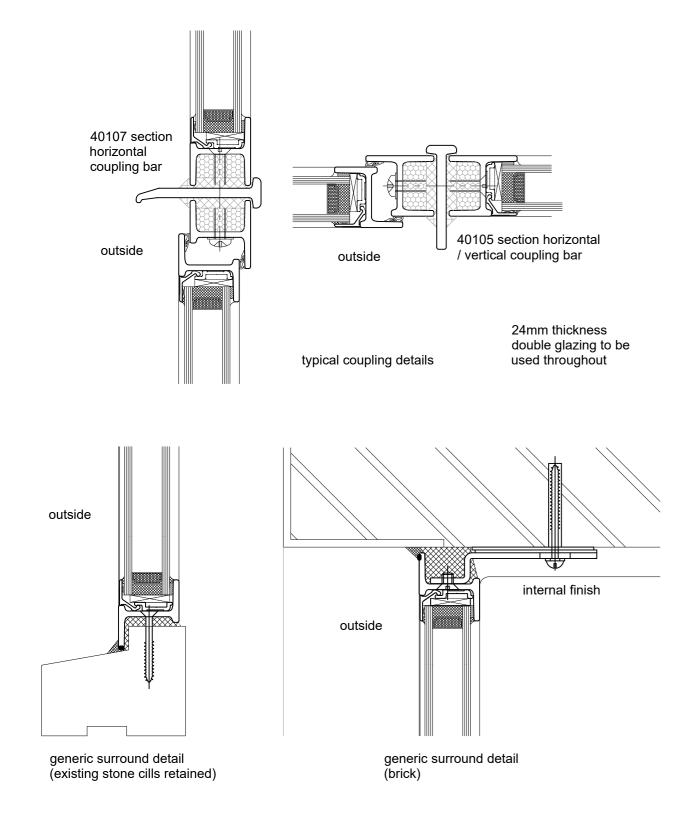

proposed Crittall replacement windows - 1:2 details based on Crittal Homelight Plus range

proposed Crittall replacement windows elevations - 1:10

## proposed Crittall replacement windows - 1:2 details based on Crittal Homelight Plus range

Do not scale from drawings. Any discrepancies or omissions to be reported to the Architects. Copyright remains solely with the Architects unless express permission is granted otherwise. Whilst every effort has been made to design out all risks associated with this project some may still exist - if you do not fully understand the risks involved refer to the project health and safety plan or consult your manager, health and safety advisor or a member of the design team before proceeding information based on Survey Solutions data