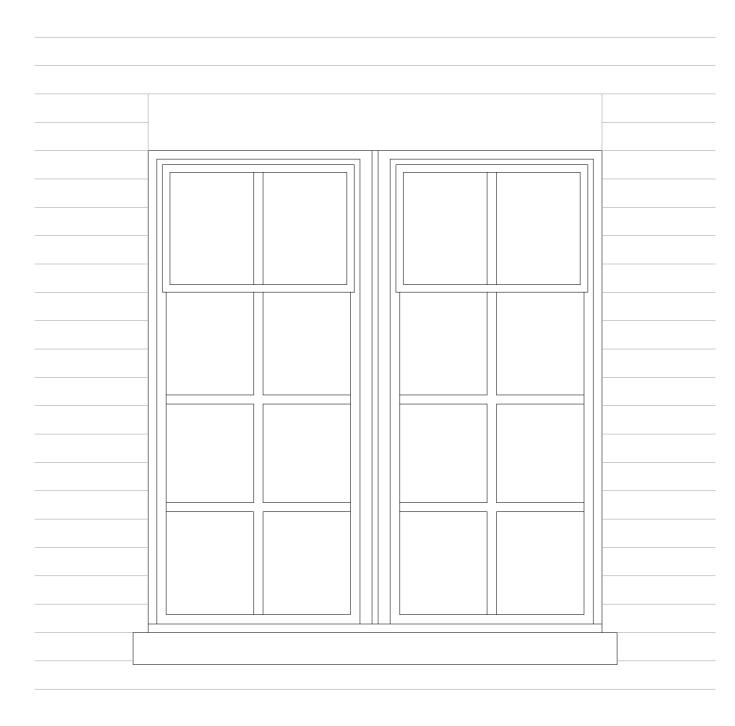

proposed Crittall replacement windows - 1:2 details based on Crittal Homelight Plus range

proposed Crittall replacement windows elevations - 1:10

## proposed Crittall replacement windows - 1:2 details based on Crittal Homelight Plus range

Do not scale from drawings. Any discrepancies or omissions to be reported to the Architects. Copyright remains solely with the Architects unless express permission is granted otherwise. Whilst every effort has been made to design out all risks associated with this project some may still exist - if you do not fully understand the risks involved refer to the project health and safety plan or consult your manager, health and safety advisor or a member of the design team before proceeding information based on Survey Solutions data