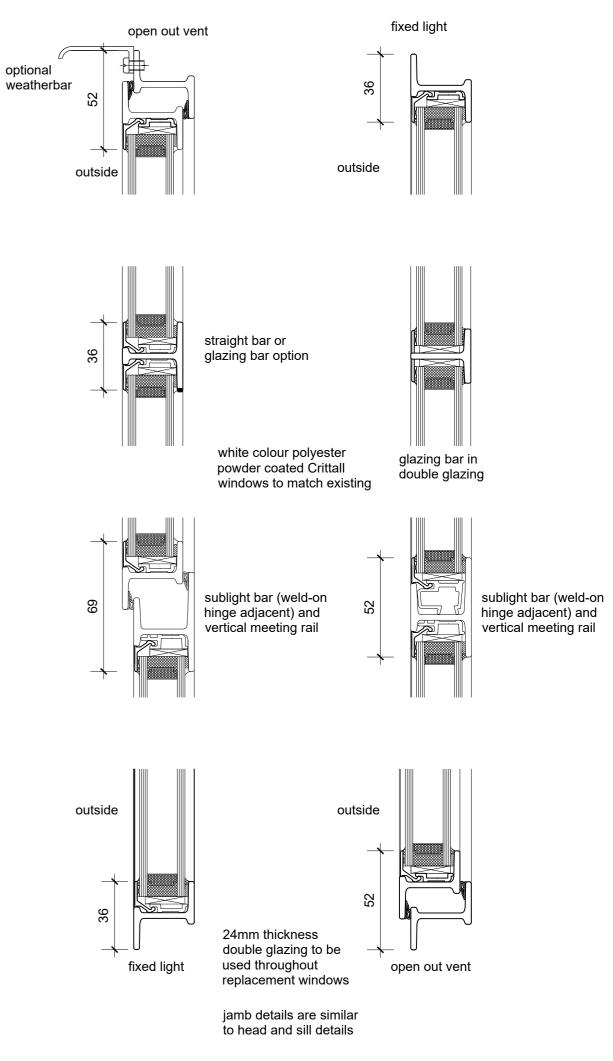

proposed Crittall replacement windows - 1:2 details based on Crittal Homelight Plus range

proposed Crittall replacement windows elevations - 1:10

## proposed Crittall replacement windows - 1:2 details based on Crittal Homelight Plus range

Do not scale from drawings. Any discrepancies or omissions to be reported to the Architects. Copyright remains solely with the Architects unless express permission is granted otherwise. Whilst every effort has been made to design out all risks associated with this project some may still exist - if you do not fully understand the risks involved refer to the project health and safety plan or consult your manager, health and safety advisor or a member of the design team before proceeding information based on Survey Solutions data