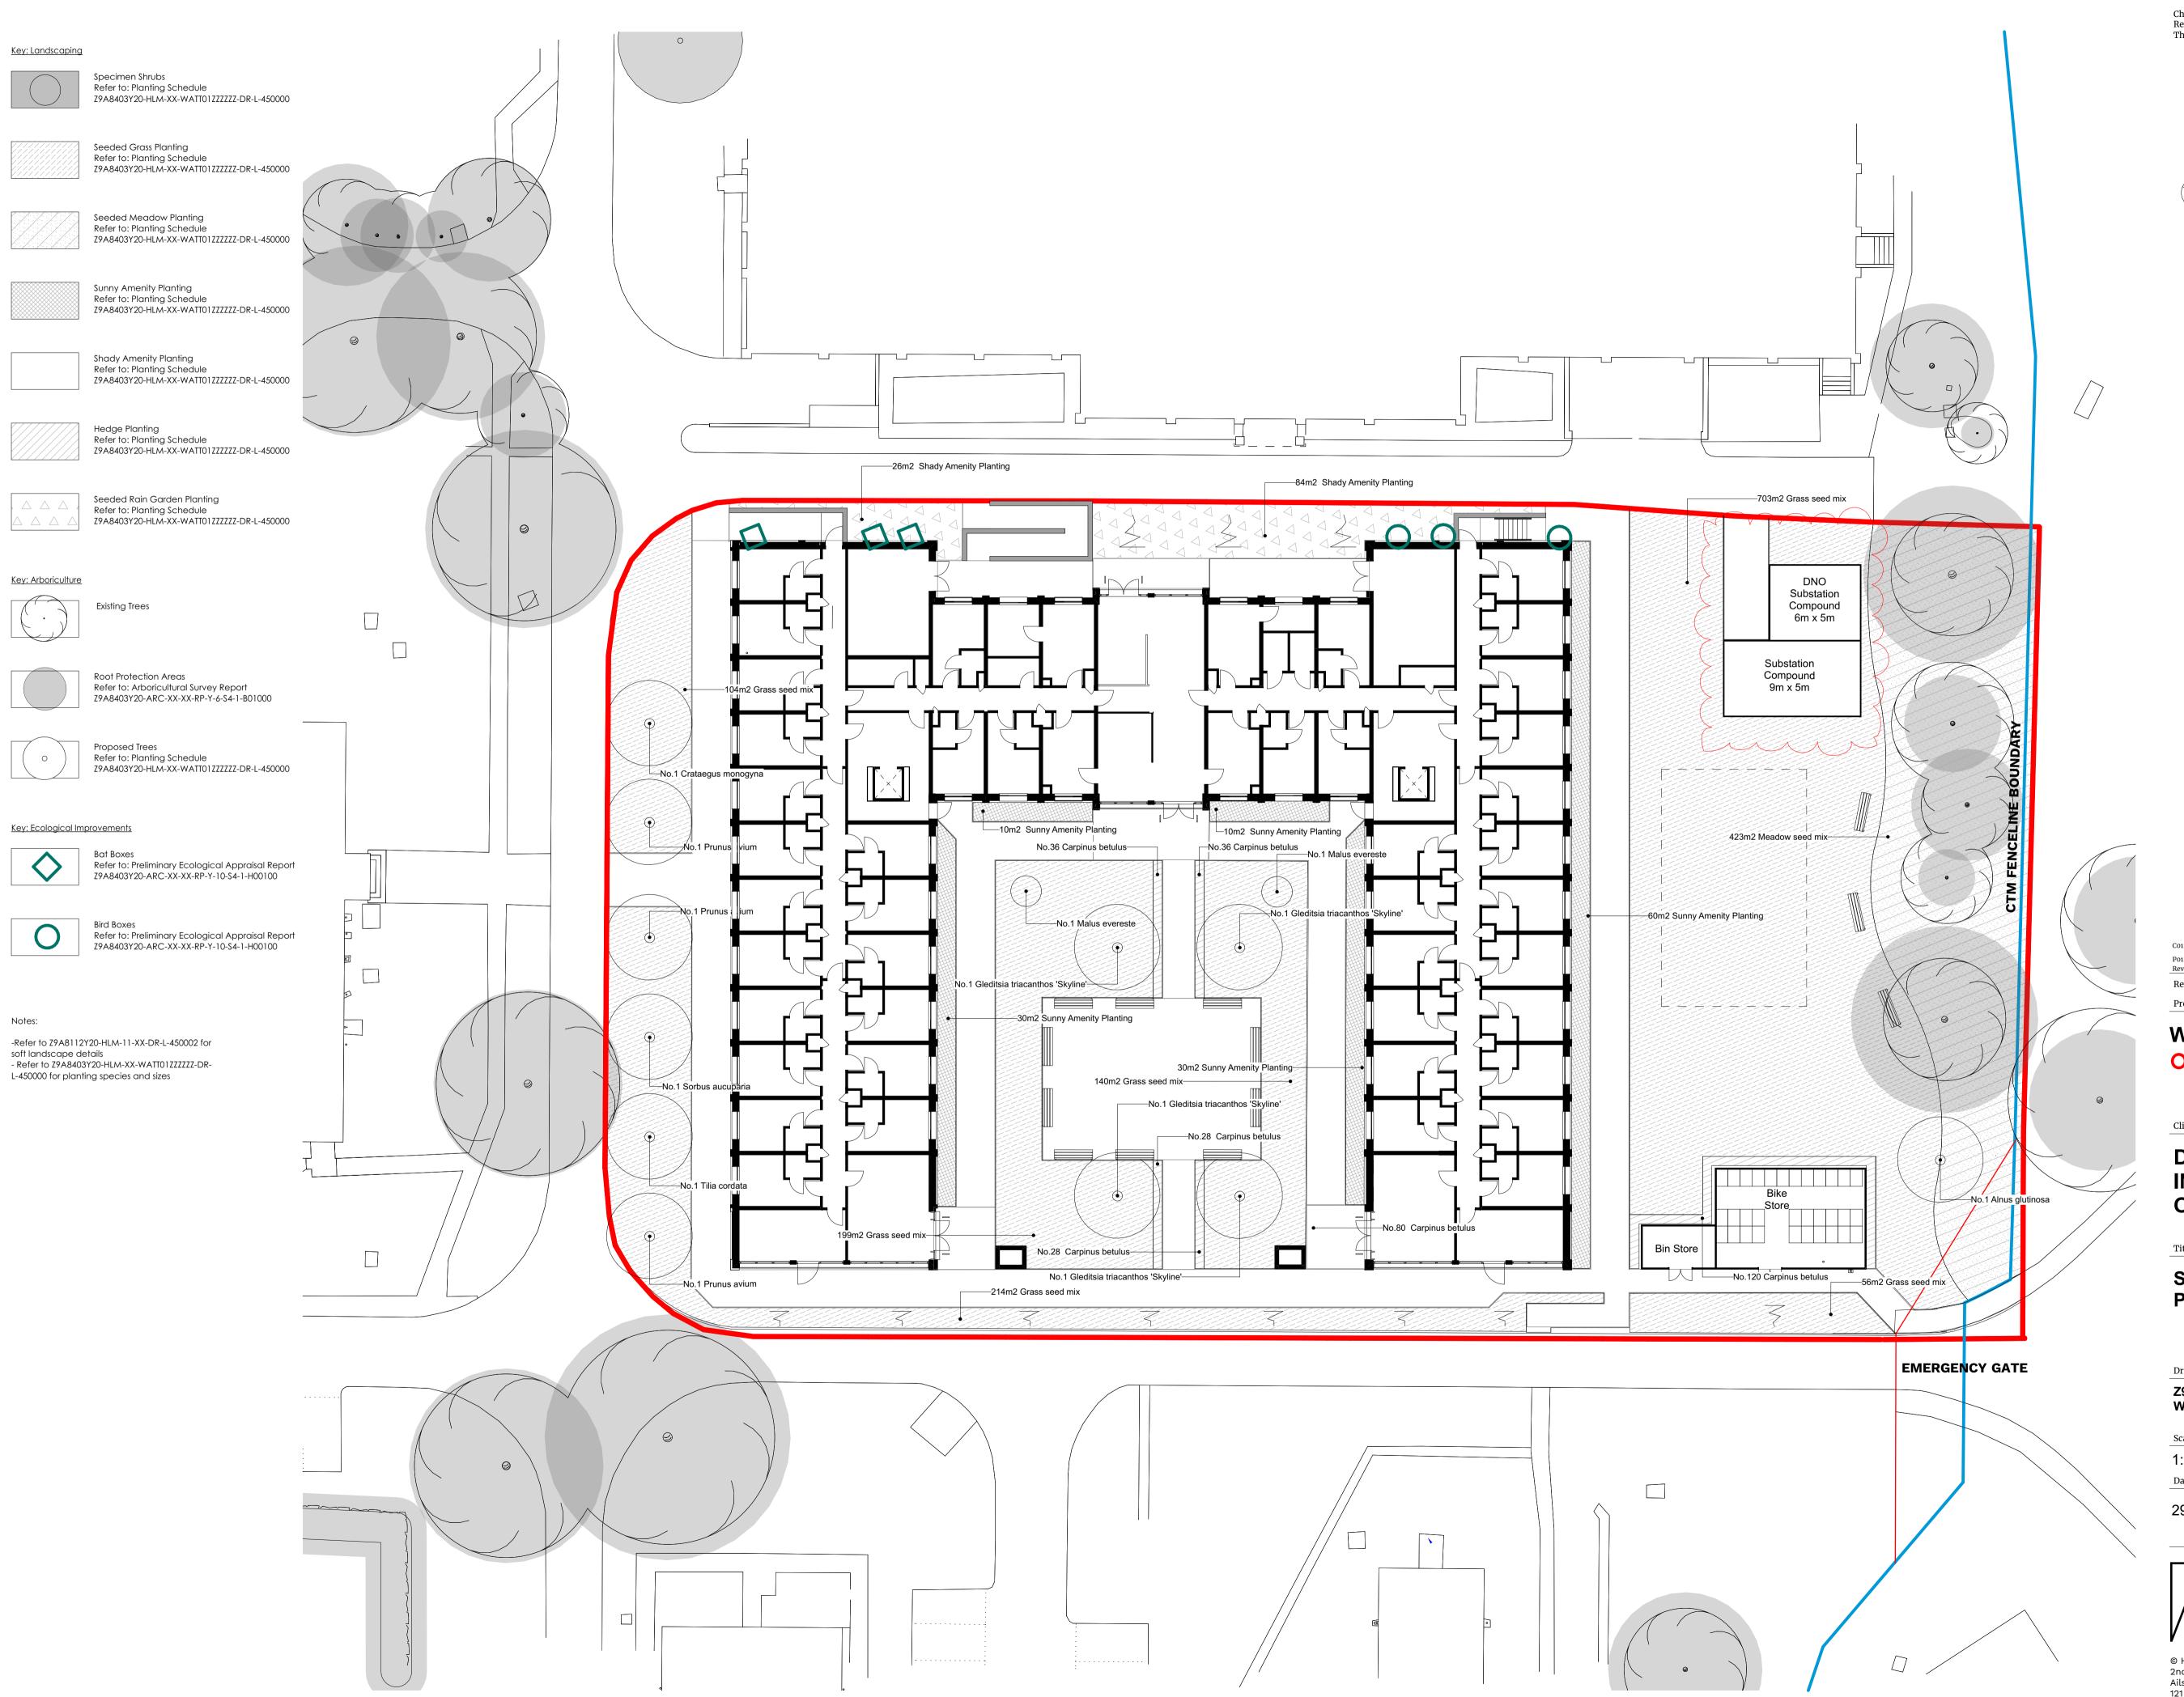

## SOFT LANDSCAPING PLAN-XX-G00400-XX

| rawing No.                                      |                   |  |
|-------------------------------------------------|-------------------|--|
| Z9A8403Y20-HLM-XX-<br>WATT01XXXF00-DR-L-450001- |                   |  |
| Drawn                                           |                   |  |
| CC                                              |                   |  |
| Checked                                         |                   |  |
| HLM                                             |                   |  |
|                                                 | Drawn  CC Checked |  |