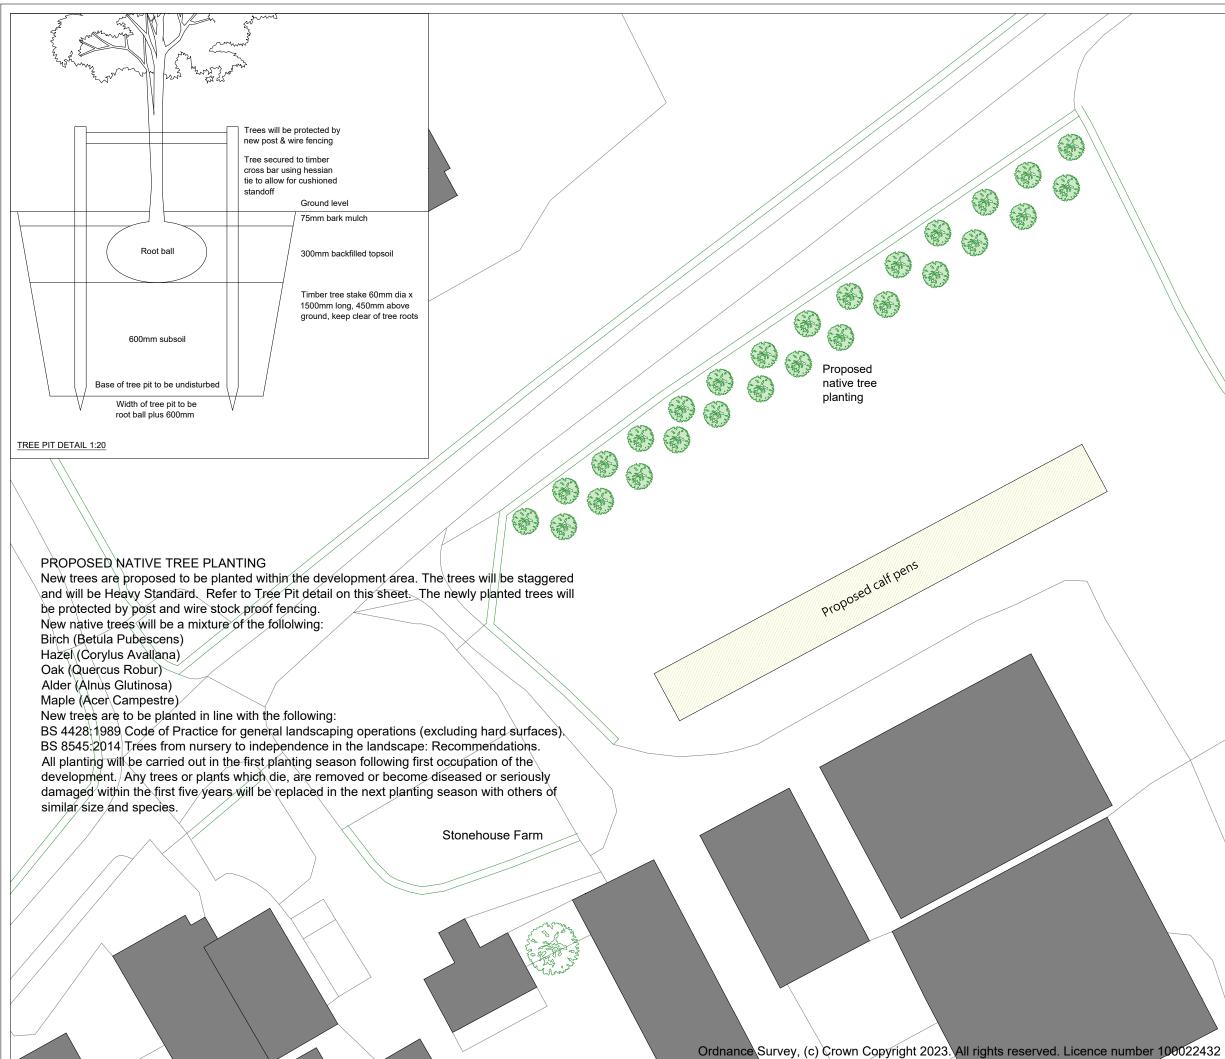

|                                   |          |                                                              |                                      | 3.      |                    |        |  |
|-----------------------------------|----------|--------------------------------------------------------------|--------------------------------------|---------|--------------------|--------|--|
|                                   | -        |                                                              |                                      |         | Date<br>year/mm/dd |        |  |
|                                   |          |                                                              |                                      |         |                    |        |  |
|                                   |          |                                                              | DGE<br>arry<br>artners               |         |                    | ricol  |  |
| /                                 | _        |                                                              | Agricultur                           | al - Co | mme                | rical  |  |
|                                   | F        | lesidential -                                                |                                      |         |                    |        |  |
| Proje                             |          | Proposed Ca                                                  | lf Pens                              |         |                    |        |  |
|                                   |          |                                                              |                                      | Plan    |                    |        |  |
|                                   | ng Title | Proposed Ca                                                  | inhancement                          |         | /s, SY:            | 21 9DB |  |
| Draw                              | ng Title | Proposed Ca<br>Biodiversity E                                | nhancement<br>Farm, Welshp           |         | vs, SY:            | 21 9DB |  |
| Drawi                             | ng Title | Proposed Ca<br>Biodiversity E<br>Stonehouse R                | nhancement<br>Farm, Welshp           |         | /s, SY:            | 21 9DB |  |
| Drawi<br>Locat<br>Client<br>Scale | ng Title | Proposed Ca<br>Biodiversity E<br>Stonehouse f<br>A & D Evans | anhancement<br>Farm, Welshp<br>& Son |         | vs, SY:            | 21 9DB |  |