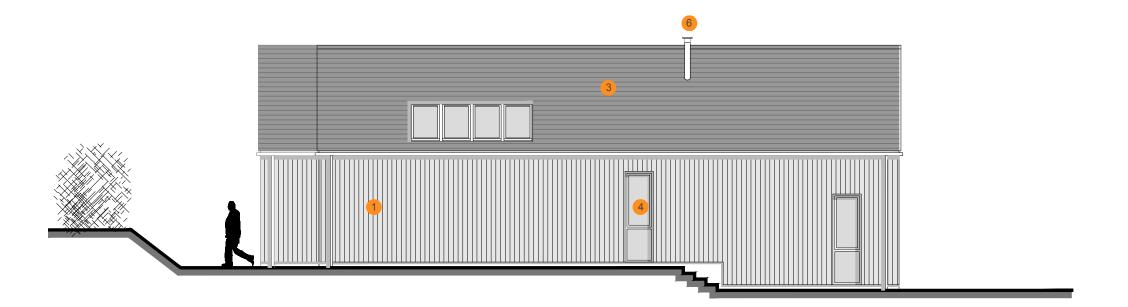

### **Proposed West Elevation**

Scale 1:100

#### Proposed materials:

- Board on board larch cladding
- Lead sheet cladding
- Aluminium windows & doors
- PV panel
- Stove flue

| Revisions |      |                |  |
|-----------|------|----------------|--|
| Rev       | Date | Revision notes |  |