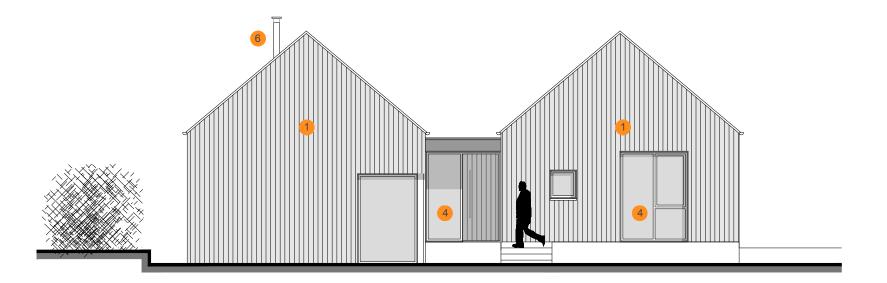

## Proposed North Elevation

Scale 1:100

#### Proposed materials:

- Board on board larch cladding
- Lead sheet cladding
- Aluminium windows & doors
- PV panel
- Stove flue

| Revisions |      |                |  |
|-----------|------|----------------|--|
| Rev       | Date | Revision notes |  |