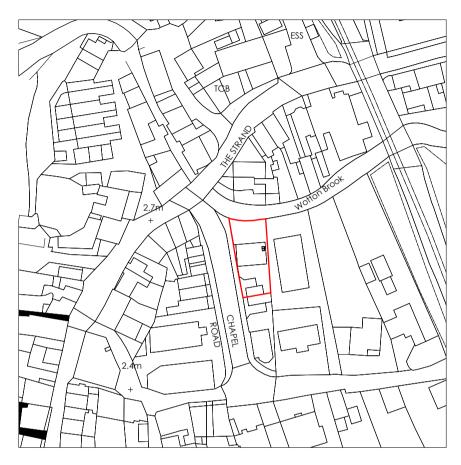

(c) Crown Copyright and database rights 2024 OS 100047474

a: The Dairy Barn, Westpoint, Clyst St Mary, EX5 1DJ

t: 01392 949025

e: info@newspacearchitecture.com

w: www.newspacearchitecture.com

Feb 2024

Paper Size -1:1250@A4