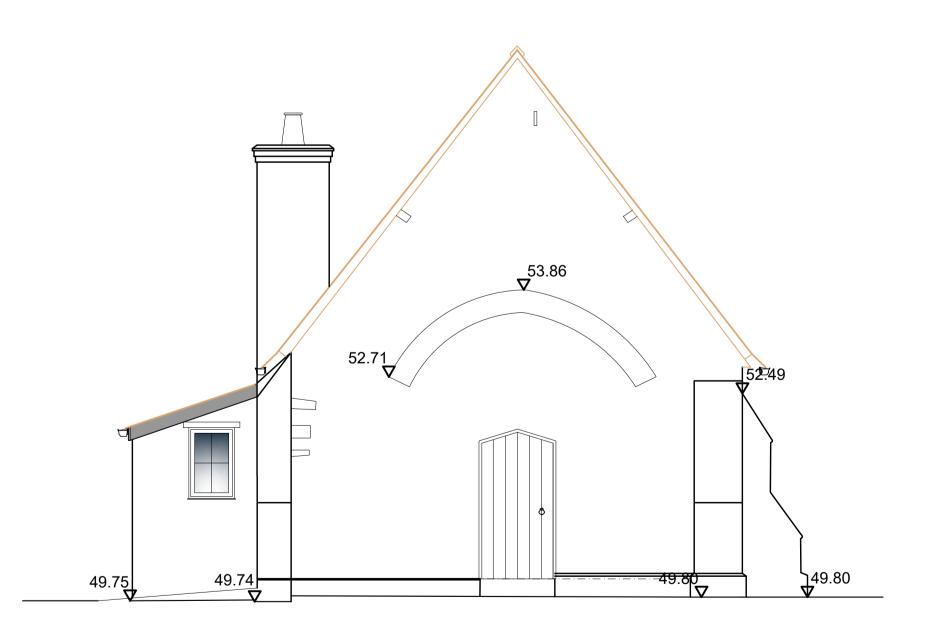

SOUTH WEST ELEVATION

57.09 **▽** 57.09 **▽** 52.85 52.04 49.74

NORTH EAST ELEVATION

NORTH WEST ELEVATION

SOUTH EAST ELEVATION

EXISTING ELEVATIONS

1:50 @ A1 Job number Drawing number P328 05

Limited