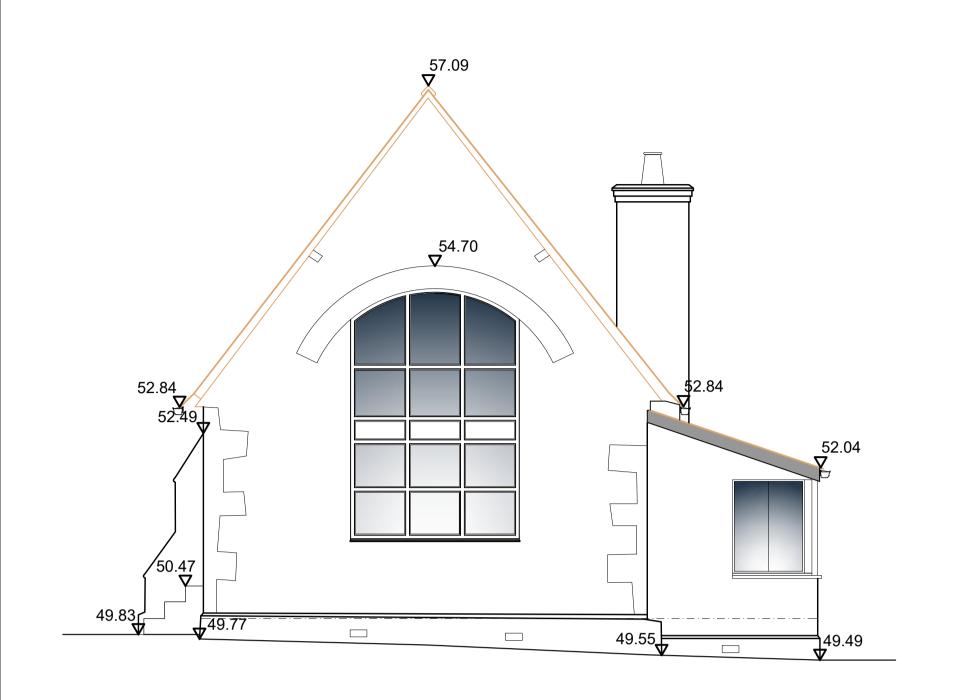

SOUTH WEST ELEVATION

57.09 **▽** 57.09 **▽** 52.85 52.04 49.74

NORTH EAST ELEVATION

NORTH WEST ELEVATION

SOUTH EAST ELEVATION

EXISTING ELEVATIONS

1:50 @ A1 Job number Drawing number P328 05

Limited